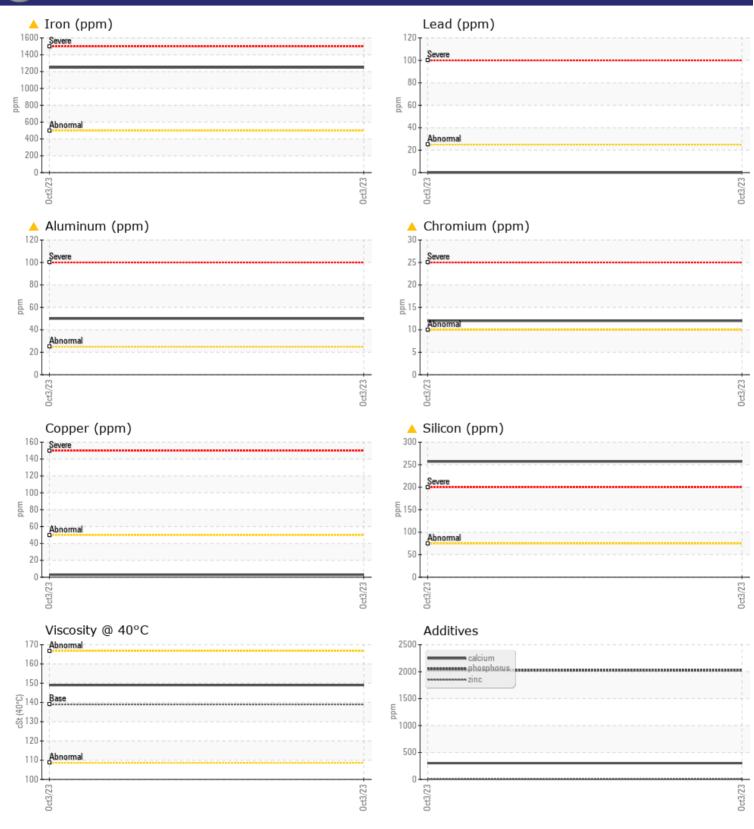

## SAMPLE INFORMATION Sample Number VCP433474 Sample Date 03 Oct 2023 Machine Hours 2324 56195 PONTIAC TRAIL Oil Hours 0 NEW HUDSON, MI Oil Changed Changed US 48165 ABNORMAL Sample Status T: **OIL CONDITION** F: (248)356-2029 Visc @ 40°C 149 cSt Diagnosis CONTAMINATION Silicon ppm Sodium 8 ppm Potassium 20 ppm WEAR METALS Iron ppm 🔺 1249 Copper ppm 3 ppm Lead 0 Tin ppm ■ <1 Aluminum ppm 🔺 50 Chromium ppm Molybdenum **||** <1 ppm Nickel 0 ppm Titanium 4 ppm Silver 0 ppm Manganese 10 ppm Vanadium ppm <1 **ADDITIVES** 301 Calcium ppm Magnesium 176 ppm Zinc 8 ppm 2025 Phosphorus ppm Barium ppm 0

**ALTA EQUIPMENT COMPANY - METRO WEST** 

Contact: NATE ROSZCZEWSKI nate.roszczewski@altaequipment.com

We advise that you check all areas where dirt can enter the system. The oil change at the time of sampling has been noted. Resample at the next service interval to monitor.Gear wear is indicated. Elemental levels of silicon (Si) and aluminum (Al) indicate alumina-silicate (coarse dirt) ingress. The condition of the oil is acceptable for the time in service.