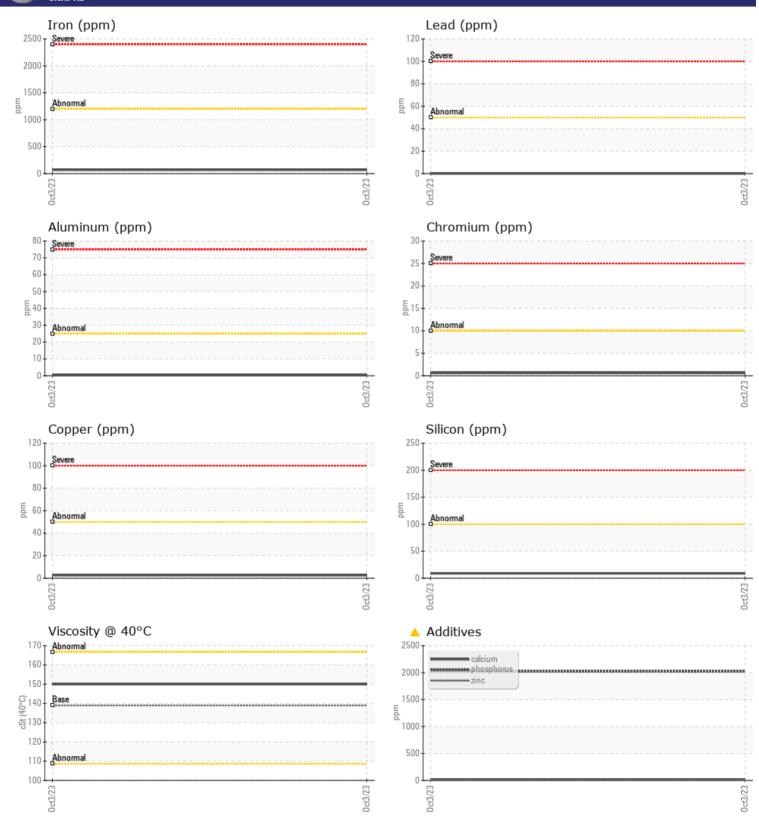

#### SAMPLE INFORMATION Sample Number VCP433471 Sample Date 03 Oct 2023 Machine Hours 2324 Oil Hours 0 Oil Changed Changed ATTENTION Sample Status T: **OIL CONDITION** Visc @ 40°C cSt 150 CONTAMINATION Silicon ppm 9 Sodium 2 ppm Potassium 0 🔲 ppm WEAR METALS Iron ppm 69 🔳 Copper ppm 3 Lead ppm 0 🔲 Tin ppm **||** <1 Aluminum ppm **||** <1 Chromium ppm ■ <1 Molybdenum 0 🔲 ppm Nickel 0 ppm Titanium 0 ppm Silver 0 ppm Manganese 1 🗌 ppm Vanadium ppm 0 **ADDITIVES** 14 Calcium ppm Magnesium **17** ppm 4 Zinc ppm **A** 2022 Phosphorus ppm

### Diagnosis

Resample at the next service interval to monitor.All component wear rates are normal. There is no indication of any contamination in the oil. The condition of the oil is acceptable for the time in service.