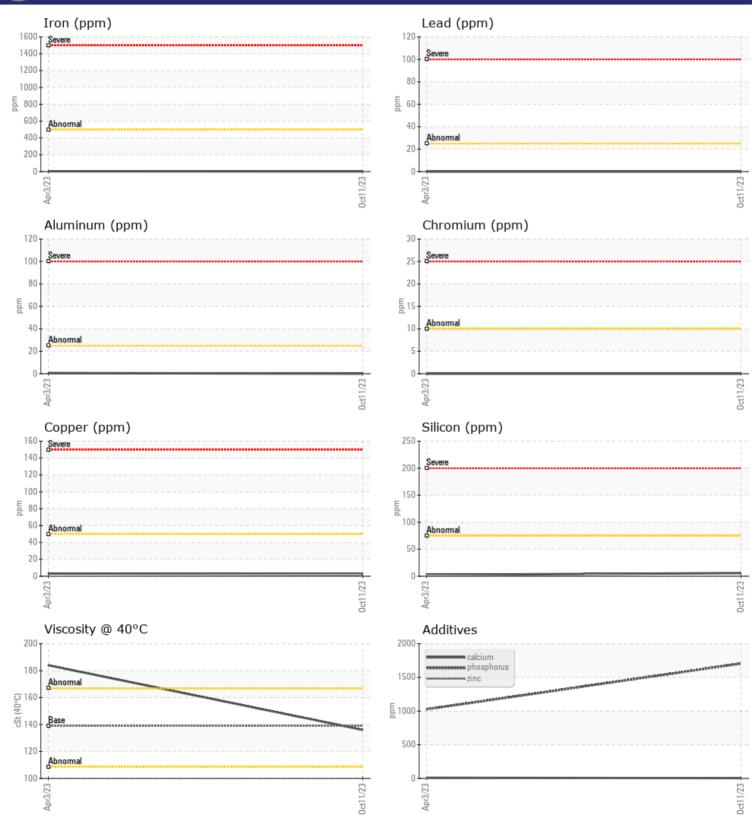

## SAMPLE INFORMATION

| Sample Number | -     | VCP431504   | VCP421769   | <br> |
|---------------|-------|-------------|-------------|------|
| Sample Date   |       | 11 Oct 2023 | 03 Apr 2023 | <br> |
| Machine Hours |       | 2072        | 1029        | <br> |
| Oil Hours     |       | 2000        | 1029        | <br> |
| Oil Changed   |       | Changed     | Changed     | <br> |
| Sample Status |       | NORMAL      | NORMAL      | <br> |
|               |       |             |             |      |
| OIL CONDI     | TION  |             |             |      |
| Visc @ 40°C   | cSt   | ∎136        | 184         | <br> |
| CONTAMIN      | ATION |             |             | <br> |
| Silicon       | ppm   | 6           | 2           | <br> |
| Sodium        | ppm   | 2           | 2           | <br> |
| Potassium     | ppm   | 0           | 0           | <br> |

| WEAR METALS |     |             |            |  |  |  |
|-------------|-----|-------------|------------|--|--|--|
| Iron        | ppm | 2           | 4          |  |  |  |
| Copper      | ppm | 2           | 3          |  |  |  |
| Lead        | ppm | 0           | 0          |  |  |  |
| Tin         | ppm | <b>■</b> <1 | 0          |  |  |  |
| Aluminum    | ppm | 0           | <b></b> <1 |  |  |  |
| Chromium    | ppm | 0           | 0          |  |  |  |
| Molybdenum  | ppm | 0           | 0          |  |  |  |
| Nickel      | ppm | 0           | 0          |  |  |  |
| Titanium    | ppm | 0           | 0          |  |  |  |
| Silver      | ppm | 0           | 0          |  |  |  |
| Manganese   | ppm | □ <1        | <b></b> <1 |  |  |  |
| Vanadium    | ppm | 0           | 0          |  |  |  |
|             |     |             |            |  |  |  |

**ADDITIVES** Calcium ppm 4 10 Magnesium 13 2 ppm 0 Zinc 0 🔲 ppm Phosphorus 1705 1026 ppm Barium 8 333 ppm Boron ppm 208 0