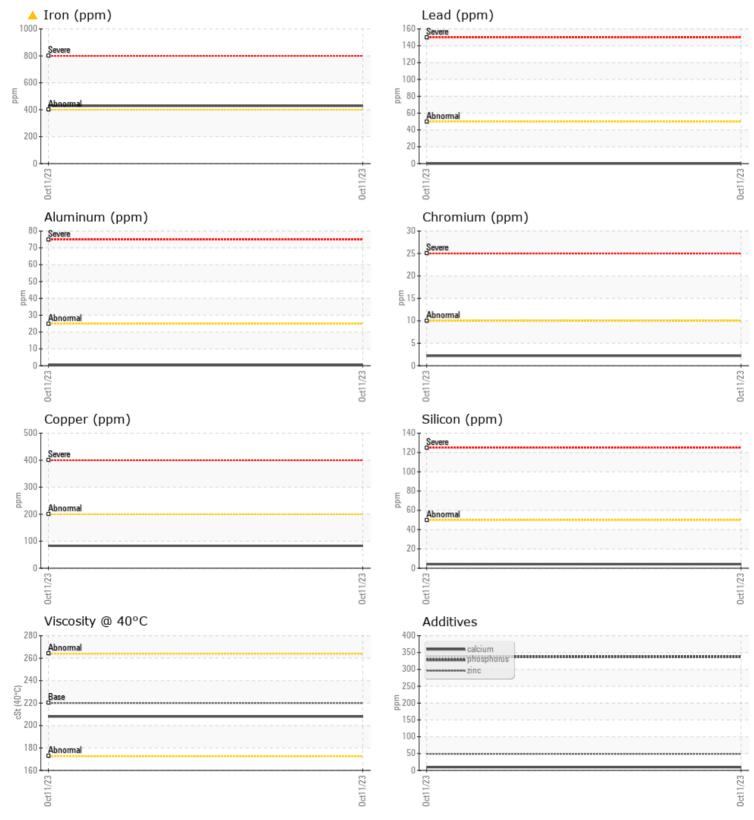

Calcium

Zinc

Barium

Boron

Magnesium

Phosphorus

|               | FORMATION |              |  |       |      |  |
|---------------|-----------|--------------|--|-------|------|--|
| Sample Number |           | VCP431503    |  | -<br> | <br> |  |
| Sample Date   |           | 11 Oct 2023  |  |       |      |  |
| Machine Hours |           | 2072         |  |       |      |  |
| Oil Hours     |           | 2000         |  |       |      |  |
| Oil Changed   |           | Changed      |  |       |      |  |
| Sample Status |           | ABNORMAL     |  |       |      |  |
|               |           |              |  |       |      |  |
| OIL CONDITION |           |              |  |       |      |  |
| Visc @ 40°C   | cSt       | 208          |  |       |      |  |
| VOLVO         |           |              |  |       |      |  |
| CONTAMIN      | NATION    |              |  |       |      |  |
| Silicon       | ppm       | <b>4</b>     |  |       |      |  |
| Sodium        | ppm       | 3            |  |       |      |  |
| Potassium     | ppm       | <b>  </b> <1 |  |       |      |  |
|               |           |              |  |       |      |  |
| WEAR METALS   |           |              |  |       |      |  |
| Iron          | ppm       | <b>429</b>   |  |       |      |  |
| Copper        | ppm       | 83           |  |       |      |  |
| Lead          | ppm       | 0            |  |       |      |  |
| Tin           | ppm       | 8            |  |       |      |  |
| Aluminum      | ppm       | <b>  </b> <1 |  |       |      |  |
| Chromium      | ppm       | 2            |  |       |      |  |
| Molybdenum    | ppm       | 0            |  |       |      |  |
| Nickel        | ppm       | 0            |  |       |      |  |
| Titanium      | ppm       | 0            |  |       |      |  |
| Silver        | ppm       | 0            |  |       |      |  |
| Manganese     | ppm       | 5            |  |       |      |  |
| Vanadium      | ppm       | 0            |  |       |      |  |

| Depot:       | FERDET        |
|--------------|---------------|
| Unique No:   | 10698738      |
| Signed:      | Don Baldridge |
| Report Date: | 19 Oct 2023   |

10

14

49

337

0

16