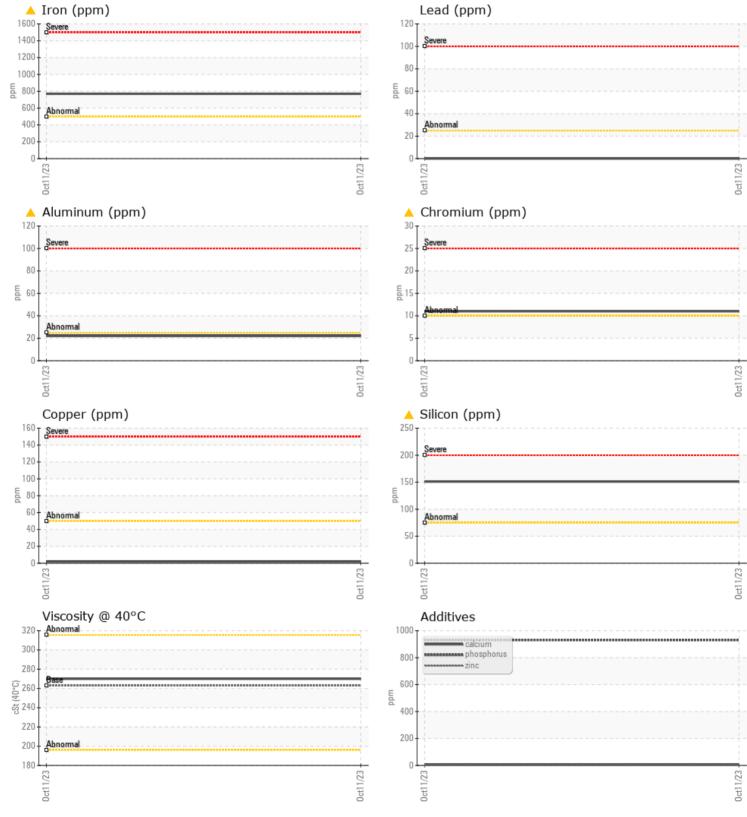

#### Job No:

|                 | INFORMATIO | N            |      |   |
|-----------------|------------|--------------|------|---|
|                 |            |              | <br> | _ |
| Sample Number   |            | VCP418449    | <br> |   |
| Sample Date     |            | 11 Oct 2023  | <br> |   |
| Machine Hours   |            | 2967         | <br> |   |
| Oil Hours       |            | 0            | <br> |   |
| Oil Changed     |            | Changed      | <br> |   |
| Sample Status   |            | ABNORMAL     | <br> |   |
| VOLVO           |            |              |      |   |
| OIL CON         | DITION     |              |      |   |
| Visc @ 40°C     | cSt        | 270          | <br> |   |
|                 | cor        |              |      |   |
| VOLVO           |            |              | <br> |   |
| CONTAN          | AINATION   |              |      |   |
| Silicon         | ppm        | <b>A</b> 151 | <br> |   |
| Sodium          | ppm        | <b>4</b>     | <br> |   |
| Potassium       | ppm        | 5            | <br> |   |
|                 |            |              |      |   |
| VOLVO<br>WEAD A | ACTALC     |              |      |   |
| WEAR N          | IL I ALS   |              |      |   |
| Iron            | ppm        | <u> </u>     | <br> |   |
| Copper          | ppm        | 2            | <br> |   |
| Lead            | ppm        | 0            | <br> |   |
| Tin             | ppm        | <b>■</b> <1  | <br> |   |
| Aluminum        | ppm        | <u> </u>     | <br> |   |
| Chromium        | ppm        | 🔺 11         | <br> |   |
| Molybdenum      | ppm        | ■ <1         | <br> |   |
| Nickel          | ppm        | 0            | <br> |   |
| Titanium        | ppm        | 2            | <br> |   |
| Silver          | ppm        | <1           | <br> |   |
| Manganese       | ppm        | 8            | <br> |   |
| Vanadium        | ppm        | 0            | <br> |   |
|                 |            |              |      |   |
|                 | /FS        |              | <br> |   |
|                 |            | - 7          |      |   |
| Calcium         | ppm        | 7            | <br> |   |
| Magnesium       | ppm        | 14           | <br> |   |
| Zinc            | ppm        | 2            | <br> |   |
| Phosphorus      | ppm        | 931          | <br> |   |
| Barium          | ppm        | 0            | <br> |   |
| Boron           | ppm        | <b>131</b>   | <br> |   |

### Diagnosis

We advise that you check all areas where dirt can enter the system. The oil change at the time of sampling has been noted. Resample at the next service interval to monitor.Gear wear is indicated. Elemental levels of silicon (Si) and aluminum (Al) indicate alumina-silicate (coarse dirt) ingress. The condition of the oil is acceptable for the time in service.

## GRAPHS

VOLVO

Report Id: VOLVO0157 [WUSCAR] 05981454 (Generated: 10/27/2023 04:37:28) Rev: 1

Contact/Location: TRENT BROADWELL - VOLVO0157