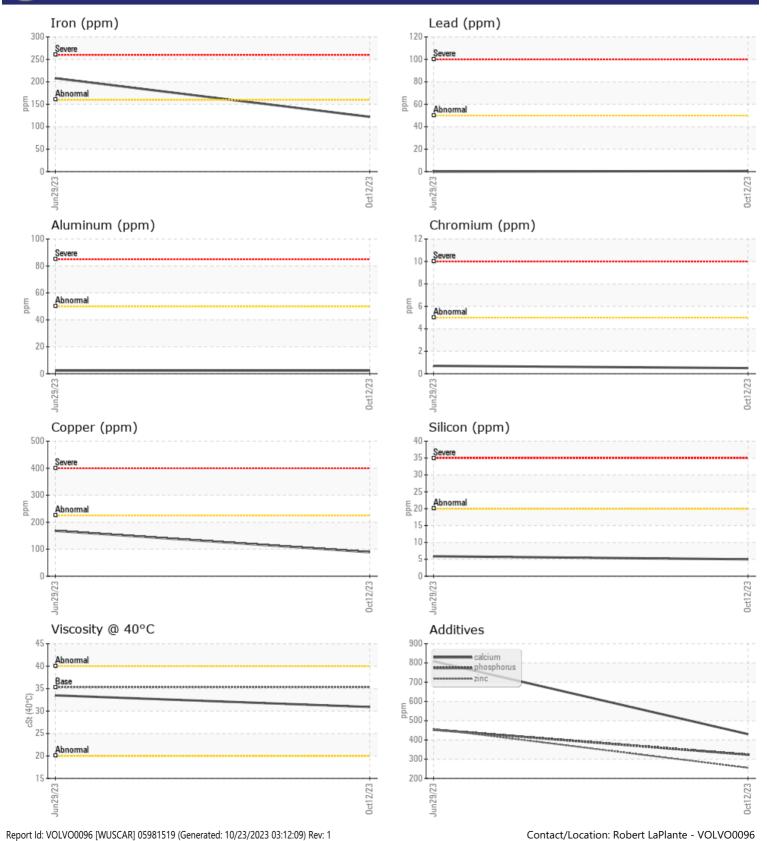

## SAMPLE INFORMATION

| Sample Number | -        | VCP414494   | VCP425059   | <br> |
|---------------|----------|-------------|-------------|------|
| Sample Date   |          | 12 Oct 2023 | 29 Jun 2023 | <br> |
| Machine Hours |          | 8743        | 8172        | <br> |
| Oil Hours     |          | 0           | 0           | <br> |
| Oil Changed   |          | Not Changd  | Changed     | <br> |
| Sample Status |          | NORMAL      | ABNORMAL    | <br> |
|               |          |             |             |      |
| OIL CON       |          |             |             |      |
|               |          | ·           |             |      |
| Visc @ 40°C   | cSt      | 30.9        | 33.5        | <br> |
| VOLVO         |          |             |             |      |
|               | IINATION |             |             |      |
| Silicon       | ppm      | 5           | 6           | <br> |
| Sodium        | ppm      | 7           | 6           | <br> |
| Potassium     | ppm      | 3           | 2           | <br> |
| Totassium     | ρριιι    |             |             |      |
| VOLVO         |          |             |             |      |
| VEAR M        | IETALS   |             |             |      |
| Iron          | ppm      | 122         | <u> </u>    | <br> |
| Copper        | ppm      | 89          | 168         | <br> |
| Lead          | ppm      | <b>□</b> <1 | 0           | <br> |
| Tin           | ppm      | <b>□</b> <1 | <b></b> <1  | <br> |
| Aluminum      | ppm      | 2           | 2           | <br> |
| Chromium      | ppm      | <b>■</b> <1 | <1          | <br> |
| Molybdenum    | ppm      | 0           | 1           | <br> |
| Nickel        | ppm      |             | 0           | <br> |
| Titanium      | ppm      | 0           | <1          | <br> |
| Silver        | ppm      | 0           | 0           | <br> |
| Manganese     | ppm      | 3           | 4           | <br> |
| Vanadium      | ppm      | 0           | 0           | <br> |
|               |          |             |             |      |
|               | /FS      |             |             | <br> |
|               |          |             |             |      |
|               |          |             |             |      |

| ADDITIAL2  |     |            |     |  |  |  |  |
|------------|-----|------------|-----|--|--|--|--|
| Calcium    | ppm | <b>430</b> | 809 |  |  |  |  |
| Magnesium  | ppm | 5          | 10  |  |  |  |  |
| Zinc       | ppm | 255        | 457 |  |  |  |  |
| Phosphorus | ppm | 323        | 453 |  |  |  |  |
| Barium     | ppm | 0          | 0   |  |  |  |  |
| Boron      | ppm | <b>45</b>  | 33  |  |  |  |  |