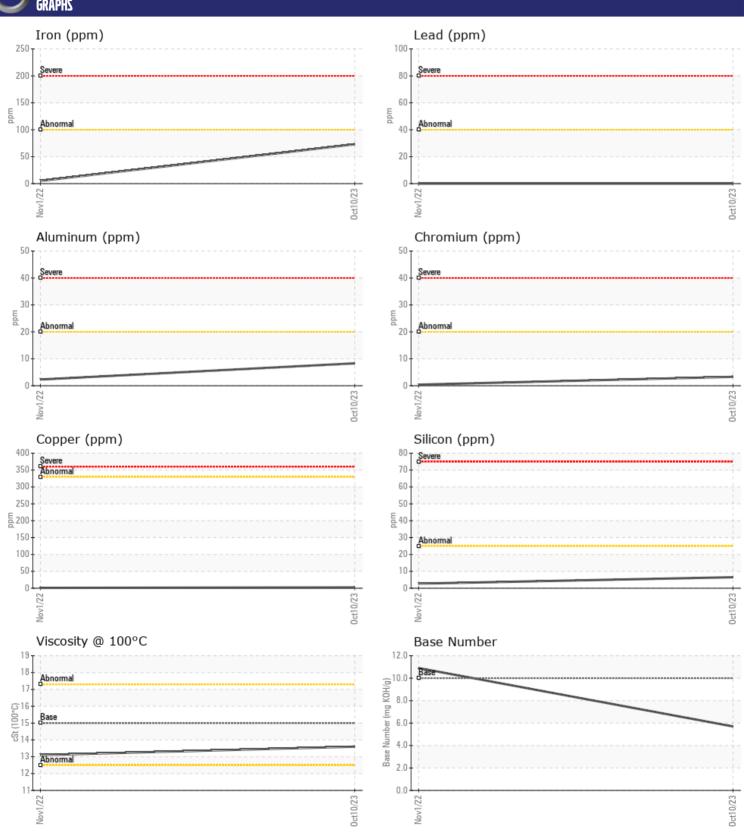

CONSTRUCTION EQUIPMENT
SWA367252-1 ALTER SENNEBOGEN 835 835.0.2949 - DIESEL EN

Oil Type: VOLVO ULTRA DIESEL ENGINE OIL 15W40 VDS-3

Job No: SWA367252-1 ALTER

| SAMPLE           | INFORMATION |              |             |      |
|------------------|-------------|--------------|-------------|------|
| Sample Number    | -           | VCP396390    | VCP363692   | <br> |
| Sample Date      |             | 10 Oct 2023  | 01 Nov 2022 | <br> |
| Machine Hours    |             | 4362         | 1872        | <br> |
| Oil Hours        |             | 500          | 500         | <br> |
| Oil Changed      |             | Changed      | Changed     | <br> |
| Sample Status    |             | NORMAL       | NORMAL      | <br> |
|                  |             |              |             |      |
| OIL COND         | ITION       |              |             |      |
| Visc @ 100°C     | cSt         | <b>13.6</b>  | <b>13.1</b> | <br> |
| Base Number (BN) | mg KOH/g    | <b>■</b> 5.7 | ■10.9       | <br> |
| Oxidation (PA)   | %           | 107          | 65          | <br> |
|                  |             |              |             |      |
| CONTAM           | INATION     |              |             |      |
| Soot %           | %           | ■ 0.4        | ■ 0.1       | <br> |
| Nitration (PA)   | %           | 99           | 63          | <br> |
| Sulfation (DA)   | 0/_         | 72           | 57          |      |

| Soot %         | %      | <b>0.4</b> | □ 0.1    | <br> |  |
|----------------|--------|------------|----------|------|--|
| Nitration (PA) | %      | 99         | 63       | <br> |  |
| Sulfation (PA) | %      | 73         | 57       | <br> |  |
| Glycol         | %      | NEG        | NEG      | <br> |  |
| Fuel           | %      | <1.0       | <1.0     | <br> |  |
| Silicon        | ppm    | <b>6</b>   | <b>3</b> | <br> |  |
| Sodium         | ppm    | <b>1</b>   | □3       | <br> |  |
| Potassium      | ppm    | <b>22</b>  | 8        | <br> |  |
| VOLVO          | /ETALC |            |          |      |  |

| WEAR I     | METALS |               |             |      |
|------------|--------|---------------|-------------|------|
| Iron       | ppm    | <b>7</b> 3    | <b>5</b>    | <br> |
| Copper     | ppm    | <b>■</b> 2    | <b>1</b>    | <br> |
| Lead       | ppm    | <b>0</b>      | <b>0</b>    | <br> |
| Tin        | ppm    | <b>■&lt;1</b> | <b>-</b> <1 | <br> |
| Aluminum   | ppm    | <b>■8</b>     | <b>2</b>    | <br> |
| Chromium   | ppm    | <b>■</b> 3    | <b>-</b> <1 | <br> |
| Molybdenum | ppm    | <b>63</b>     | <b>■</b> 58 | <br> |
| Nickel     | ppm    | <b>■&lt;1</b> | <b>2</b>    | <br> |
| Titanium   | ppm    | 0             | 0           | <br> |
| Silver     | ppm    | <b>■</b> 0    | <b>-</b> <1 | <br> |
| Manganese  | ppm    | <b>■&lt;1</b> | <b>-</b> <1 | <br> |
| Vanadium   | ppm    | 0             | <1          | <br> |
|            |        |               |             |      |

## Diagnosis

Resample at the next service interval to monitor.All component wear rates are normal. There is no indication of any contamination in the oil. The BN result indicates that there is suitable alkalinity remaining in the oil. The condition of the oil is acceptable for the time in service.