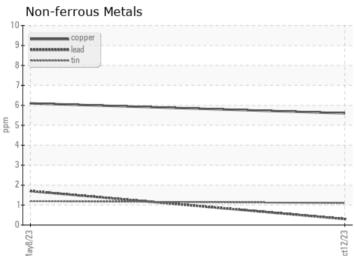

## CONSTRUCTION EQUIPMENT X47831 VOLVO A25G 752409 - DIESEL ENGINE

Sample No: VCP432545

Oil Type: VOLVO ULTRA DIESEL ENGINE OIL 15W40 VDS-3

**Job No:** X47831

| SAMPLE II             | NFORMATION |               |               |      |
|-----------------------|------------|---------------|---------------|------|
|                       |            | VCP432545     | VCP367617     | <br> |
| Sample Number         |            |               |               |      |
| Sample Date           |            | 12 Oct 2023   | 08 May 2023   | <br> |
| Machine Hours         |            | 3303          | 2086          | <br> |
| Oil Hours             |            | 0             | 0             | <br> |
| Oil Changed           |            | N/A           | Changed       | <br> |
| Sample Status         |            | NORMAL        | NORMAL        | <br> |
| VOLVO                 |            |               |               |      |
| OIL CONDI             | TION       |               |               |      |
| Visc @ 100°C          | cSt        | <b>13.2</b>   | <b>12.9</b>   | <br> |
| Base Number (BN)      |            | <b>7.7</b>    | 9.7           | <br> |
| Oxidation (PA)        | %          | 84            | 83            | <br> |
| CAIdation (17t)       | 70         | 0-1           | 03            |      |
| VOLVO                 |            |               |               |      |
| CONTAMII              | NATION     |               |               |      |
| Soot %                | %          | ■ 0.9         | ■0.4          | <br> |
| Nitration (PA)        | %          | 88            | 63            | <br> |
| Sulfation (PA)        | %          | 64            | 64            | <br> |
| Glycol                | %          | NEG           | NEG           | <br> |
| Fuel                  | %          | <1.0          | <1.0          | <br> |
| Silicon               | ppm        | <b>6</b>      | <b>6</b>      | <br> |
| Sodium                | ppm        | <b>■</b> 3    | <b>2</b>      | <br> |
| Potassium             | ppm        | <b>■</b> 5    | <b>3</b>      | <br> |
|                       |            |               |               |      |
| WEAR ME               | TALS       |               |               |      |
| Iron                  | ppm        | <b>21</b>     | <b>■</b> 8    | <br> |
| Copper                | ррт        | <b>6</b>      | <b>6</b>      | <br> |
| Lead                  | ppm        | <b>■&lt;1</b> | <b>2</b>      | <br> |
| Tin                   | ppm        | <b>1</b>      | 1             | <br> |
| Aluminum              | ppm        | <b>6</b>      | <b>3</b>      | <br> |
| Chromium              | ррт        | <b>■</b> <1   | <1            | <br> |
| Molybdenum            | •          | <b>■35</b>    | <b>38</b>     | <br> |
| Nickel                | ppm        | <b>1</b>      | <b>1</b> 2    | <br> |
| Titanium              |            | 0             | <1            | <br> |
| Silver                | ppm        | 0             | 0             | <br> |
|                       | ppm        | ■<1           | <b>1</b>      | <br> |
| Manganese<br>Vanadium | ppm        | 0             | <1            | <br> |
| variacium             | ppm        | U             | <             | <br> |
| VOLVO                 |            |               |               |      |
| <b>ADDITIVE</b>       |            |               |               |      |
| Calcium               | ppm        | <b>1742</b>   | <b>■</b> 1809 | <br> |
| Magnesium             | ppm        | <b>■649</b>   | <b>□</b> 513  | <br> |
|                       |            |               | _             |      |

## GRAPHS