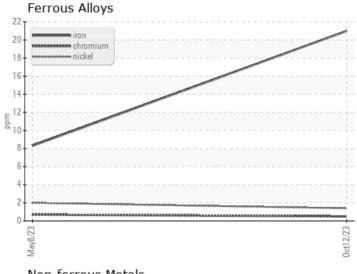

## CONSTRUCTION EQUIPMENT X47831 VOLVO A25G 752409 - DIESEL ENGINE

Sample No: VCP432545

Oil Type: VOLVO ULTRA DIESEL ENGINE OIL 15W40 VDS-3

**Job No:** X47831

| SAMPLE II             | NFORMATION |               |               |      |
|-----------------------|------------|---------------|---------------|------|
|                       |            | VCP432545     | VCP367617     | <br> |
| Sample Number         |            |               |               |      |
| Sample Date           |            | 12 Oct 2023   | 08 May 2023   | <br> |
| Machine Hours         |            | 3303          | 2086          | <br> |
| Oil Hours             |            | 0             | 0             | <br> |
| Oil Changed           |            | N/A           | Changed       | <br> |
| Sample Status         |            | NORMAL        | NORMAL        | <br> |
| VOLVO                 |            |               |               |      |
| OIL CONDI             | TION       |               |               |      |
| Visc @ 100°C          | cSt        | <b>13.2</b>   | <b>12.9</b>   | <br> |
| Base Number (BN)      |            | <b>7.7</b>    | 9.7           | <br> |
| Oxidation (PA)        | %          | 84            | 83            | <br> |
| CAIdation (17t)       | 70         | 0-1           | 03            |      |
| VOLVO                 |            |               |               |      |
| CONTAMII              | NATION     |               |               |      |
| Soot %                | %          | ■ 0.9         | ■0.4          | <br> |
| Nitration (PA)        | %          | 88            | 63            | <br> |
| Sulfation (PA)        | %          | 64            | 64            | <br> |
| Glycol                | %          | NEG           | NEG           | <br> |
| Fuel                  | %          | <1.0          | <1.0          | <br> |
| Silicon               | ppm        | <b>6</b>      | <b>6</b>      | <br> |
| Sodium                | ppm        | <b>■</b> 3    | <b>2</b>      | <br> |
| Potassium             | ppm        | <b>■</b> 5    | <b>3</b>      | <br> |
|                       |            |               |               |      |
| WEAR ME               | TALS       |               |               |      |
| Iron                  | ppm        | <b>21</b>     | <b>■</b> 8    | <br> |
| Copper                | ррт        | <b>6</b>      | <b>6</b>      | <br> |
| Lead                  | ppm        | <b>■&lt;1</b> | <b>2</b>      | <br> |
| Tin                   | ppm        | <b>1</b>      | 1             | <br> |
| Aluminum              | ppm        | <b>6</b>      | <b>3</b>      | <br> |
| Chromium              | ррт        | <b>■</b> <1   | <1            | <br> |
| Molybdenum            | •          | <b>■35</b>    | <b>38</b>     | <br> |
| Nickel                | ppm        | <b>1</b>      | <b>1</b> 2    | <br> |
| Titanium              |            | 0             | <1            | <br> |
| Silver                | ppm        | 0             | 0             | <br> |
|                       | ppm        | ■<1           | <b>1</b>      | <br> |
| Manganese<br>Vanadium | ppm        | 0             | <1            | <br> |
| variacium             | ppm        | U             | <             | <br> |
| VOLVO                 |            |               |               |      |
| <b>ADDITIVE</b>       |            |               |               |      |
| Calcium               | ppm        | <b>1742</b>   | <b>■</b> 1809 | <br> |
| Magnesium             | ppm        | <b>■649</b>   | <b>□</b> 513  | <br> |
|                       |            |               | _             |      |

## GRAPHS