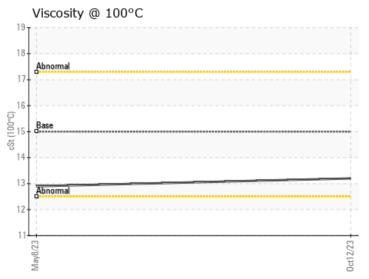

## CONSTRUCTION EQUIPMENT X47831 VOLVO A25G 752409 - DIESEL ENGINE

Sample No: VCP432545

Oil Type: VOLVO ULTRA DIESEL ENGINE OIL 15W40 VDS-3

**Job No:** X47831

| SAMPLE II             | NFORMATION |               |               |      |
|-----------------------|------------|---------------|---------------|------|
|                       |            | VCP432545     | VCP367617     | <br> |
| Sample Number         |            |               |               |      |
| Sample Date           |            | 12 Oct 2023   | 08 May 2023   | <br> |
| Machine Hours         |            | 3303          | 2086          | <br> |
| Oil Hours             |            | 0             | 0             | <br> |
| Oil Changed           |            | N/A           | Changed       | <br> |
| Sample Status         |            | NORMAL        | NORMAL        | <br> |
| VOLVO                 |            |               |               |      |
| OIL CONDI             | TION       |               |               |      |
| Visc @ 100°C          | cSt        | <b>13.2</b>   | <b>12.9</b>   | <br> |
| Base Number (BN)      |            | <b>7.7</b>    | 9.7           | <br> |
| Oxidation (PA)        | %          | 84            | 83            | <br> |
| CAIdation (17t)       | 70         | 0-1           | 03            |      |
| VOLVO                 |            |               |               |      |
| CONTAMII              | NATION     |               |               |      |
| Soot %                | %          | ■ 0.9         | ■0.4          | <br> |
| Nitration (PA)        | %          | 88            | 63            | <br> |
| Sulfation (PA)        | %          | 64            | 64            | <br> |
| Glycol                | %          | NEG           | NEG           | <br> |
| Fuel                  | %          | <1.0          | <1.0          | <br> |
| Silicon               | ppm        | <b>6</b>      | <b>6</b>      | <br> |
| Sodium                | ppm        | <b>■</b> 3    | <b>2</b>      | <br> |
| Potassium             | ppm        | <b>■</b> 5    | <b>3</b>      | <br> |
|                       |            |               |               |      |
| WEAR ME               | TALS       |               |               |      |
| Iron                  | ppm        | <b>21</b>     | <b>■</b> 8    | <br> |
| Copper                | ррт        | <b>6</b>      | <b>6</b>      | <br> |
| Lead                  | ppm        | <b>■&lt;1</b> | <b>2</b>      | <br> |
| Tin                   | ppm        | <b>1</b>      | 1             | <br> |
| Aluminum              | ppm        | <b>6</b>      | <b>3</b>      | <br> |
| Chromium              | ррт        | <b>■</b> <1   | <1            | <br> |
| Molybdenum            | •          | <b>■35</b>    | <b>38</b>     | <br> |
| Nickel                | ppm        | <b>1</b>      | <b>1</b> 2    | <br> |
| Titanium              |            | 0             | <1            | <br> |
| Silver                | ppm        | 0             | 0             | <br> |
|                       | ppm        | ■<1           | <b>1</b>      | <br> |
| Manganese<br>Vanadium | ppm        | 0             | <1            | <br> |
| variacium             | ppm        | U             | <             | <br> |
| VOLVO                 |            |               |               |      |
| <b>ADDITIVE</b>       |            |               |               |      |
| Calcium               | ppm        | <b>1742</b>   | <b>■</b> 1809 | <br> |
| Magnesium             | ppm        | <b>■649</b>   | <b>□</b> 513  | <br> |
|                       |            |               | _             |      |

## GRAPHS