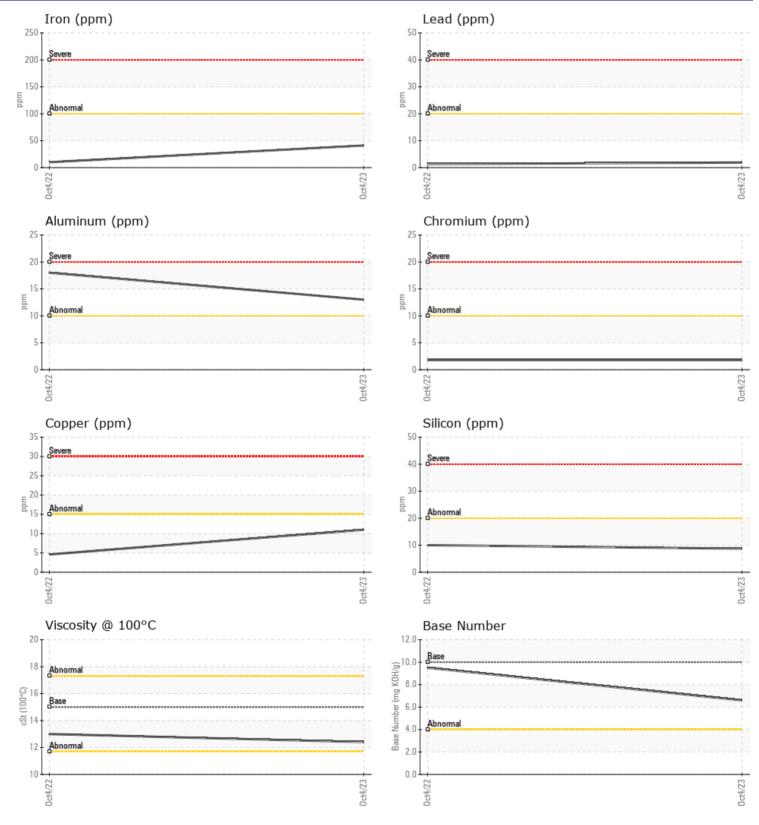

| SAMPLE IN        | FORMATION |             |             |      |
|------------------|-----------|-------------|-------------|------|
| Sample Number    | -         | VCP425831   | VCP390737   | <br> |
| Sample Date      |           | 04 Oct 2023 | 04 Oct 2022 | <br> |
| Machine Hours    |           | 2218        | 1020        | <br> |
| Oil Hours        |           | 0           | 500         | <br> |
| Oil Changed      |           | N/A         | Changed     | <br> |
| Sample Status    |           | NORMAL      | NORMAL      | <br> |
|                  |           |             |             |      |
| OIL CONDI        | TION      |             |             |      |
| Visc @ 100°C     | cSt       | <b>12.4</b> | 13.0        | <br> |
| Base Number (BN) | mg KOH/g  | 6.6         | 9.5         | <br> |
| Oxidation (PA)   | %         | 59          | 69          | <br> |
| CONTAMIN         | ATION     |             |             |      |
| Soot %           | %         | 0.5         | 0.2         | <br> |
| Nitration (DA)   | 0/        | 70          | 6.2         |      |

| Soot %         | %   | 0.5  | 0.2   | <br> |
|----------------|-----|------|-------|------|
| Nitration (PA) | %   | 70   | 63    | <br> |
| Sulfation (PA) | %   | 58   | 66    | <br> |
| Glycol         | %   | NEG  | NEG   | <br> |
| Fuel           | %   | <1.0 | < 1.0 | <br> |
| Silicon        | ppm | 9    | 10    | <br> |
| Sodium         | ppm | 2    | 3     | <br> |
| Potassium      | ppm |      | 3     | <br> |

| WEAR N     | METALS |            |     |      |
|------------|--------|------------|-----|------|
| Iron       | ppm    | <b>41</b>  | 10  | <br> |
| Copper     | ppm    | <b>11</b>  | 5   | <br> |
| Lead       | ppm    | 2          | 1   | <br> |
| Tin        | ppm    | 2          | 2   | <br> |
| Aluminum   | ppm    | <b>1</b> 3 | 18  | <br> |
| Chromium   | ppm    | 2          | 2   | <br> |
| Molybdenum | ppm    | 76         | 103 | <br> |
| Nickel     | ppm    | <b></b> <1 | <1  | <br> |
| Titanium   | ppm    | 0          | < 1 | <br> |
| Silver     | ppm    | 0          | <1  | <br> |
| Manganese  | ppm    | <b></b> <1 | 1   | <br> |
| Vanadium   | ppm    | 0          | 1   | <br> |

Variaului

| ADUTIVES   |     |             |      |  |  |
|------------|-----|-------------|------|--|--|
| Calcium    | ppm | 1729        | 1374 |  |  |
| Magnesium  | ppm | 354         | 605  |  |  |
| Zinc       | ppm | <b>1279</b> | 837  |  |  |
| Phosphorus | ppm | <b>1003</b> | 699  |  |  |
| Barium     | ppm | 0           | 0    |  |  |
| Boron      | ppm | 147         | 223  |  |  |

### Diagnosis

Resample at the next service interval to monitor.All component wear rates are normal. There is no indication of any contamination in the oil. The BN result indicates that there is suitable alkalinity remaining in the oil. The condition of the oil is suitable for further service.