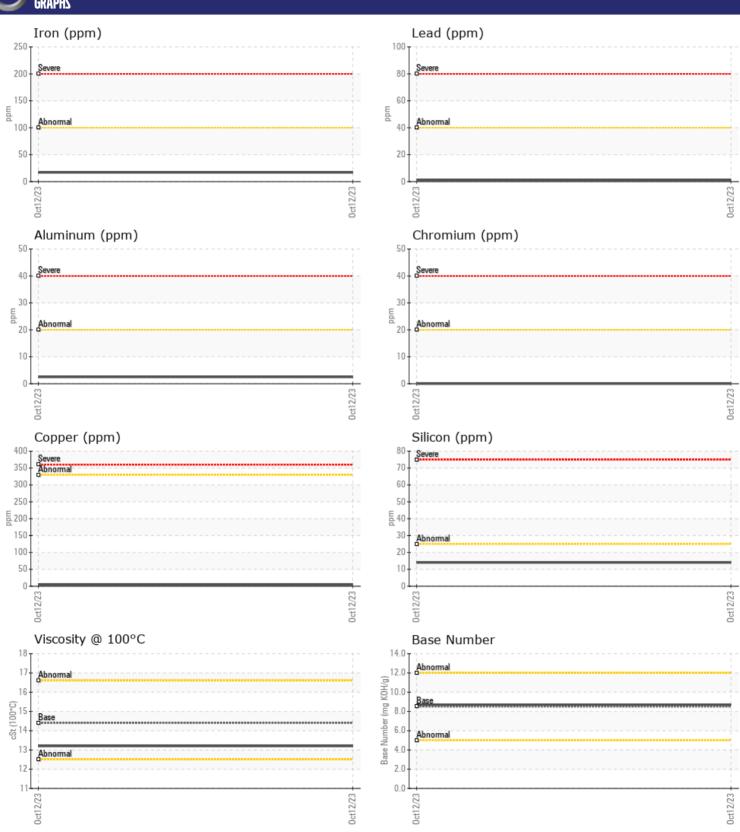

CONSTRUCTION EQUIPMENT

X58739 KOBELCO SK300LC-11 LB10006209 - DIESEL ENGINE

Sample No: VCP413138

Oil Type: **DIESEL ENGINE OIL SAE 15W40** 

Job No: X58739

| SAMPLE IN        | NFORMATION |             |      |  |
|------------------|------------|-------------|------|--|
| Sample Number    | •          | VCP413138   | <br> |  |
| Sample Date      |            | 12 Oct 2023 | <br> |  |
| Machine Hours    |            | 417         | <br> |  |
| Oil Hours        |            | 417         | <br> |  |
| Oil Changed      |            | Changed     | <br> |  |
| Sample Status    |            | NORMAL      | <br> |  |
|                  |            |             |      |  |
| OIT CONDI.       | TION       |             |      |  |
| Visc @ 100°C     | cSt        | <b>13.2</b> | <br> |  |
| Base Number (BN) | mg KOH/g   | ■8.7        | <br> |  |
| Oxidation (PA)   | %          | 35          | <br> |  |

| CONTAN         | MINATION |           |      |  |
|----------------|----------|-----------|------|--|
| Soot %         | %        | ■0.1      | <br> |  |
| Nitration (PA) | %        | 54        | <br> |  |
| Sulfation (PA) | %        | 41        | <br> |  |
| Glycol         | %        | NEG       | <br> |  |
| Fuel           | %        | <1.0      | <br> |  |
| Silicon        | ppm      | <b>14</b> | <br> |  |
| Sodium         | ppm      | ■3        | <br> |  |
| Potassium      | ppm      | <b>2</b>  | <br> |  |
|                |          |           |      |  |

| VOLVO      | AFTALC   |            |      |  |
|------------|----------|------------|------|--|
| WEAR       | ME I ALS |            |      |  |
| Iron       | ppm      | <b>17</b>  | <br> |  |
| Copper     | ppm      | <b>4</b>   | <br> |  |
| Lead       | ppm      | <b>1</b>   | <br> |  |
| Tin        | ppm      | <b>■</b> 3 | <br> |  |
| Aluminum   | ppm      | <b>2</b>   | <br> |  |
| Chromium   | ppm      | ■0         | <br> |  |
| Molybdenum | ppm      | <b>1</b>   | <br> |  |
| Nickel     | ppm      | ■0         | <br> |  |
| Titanium   | ppm      | <b>0</b>   | <br> |  |
| Silver     | ppm      | ■0         | <br> |  |
| Manganese  | ppm      | <b>4</b>   | <br> |  |
| Vanadium   | ppm      | 0          | <br> |  |
|            |          |            |      |  |

| ADDIT      | VES |             |      |  |
|------------|-----|-------------|------|--|
| Calcium    | ppm | <b>2015</b> | <br> |  |
| Magnesium  | ppm | ■11         | <br> |  |
| Zinc       | ppm | <b>1240</b> | <br> |  |
| Phosphorus | ppm | <b>1002</b> | <br> |  |
| Barium     | ppm | <b>0</b>    | <br> |  |
| Boron      | ppm | <b>175</b>  | <br> |  |