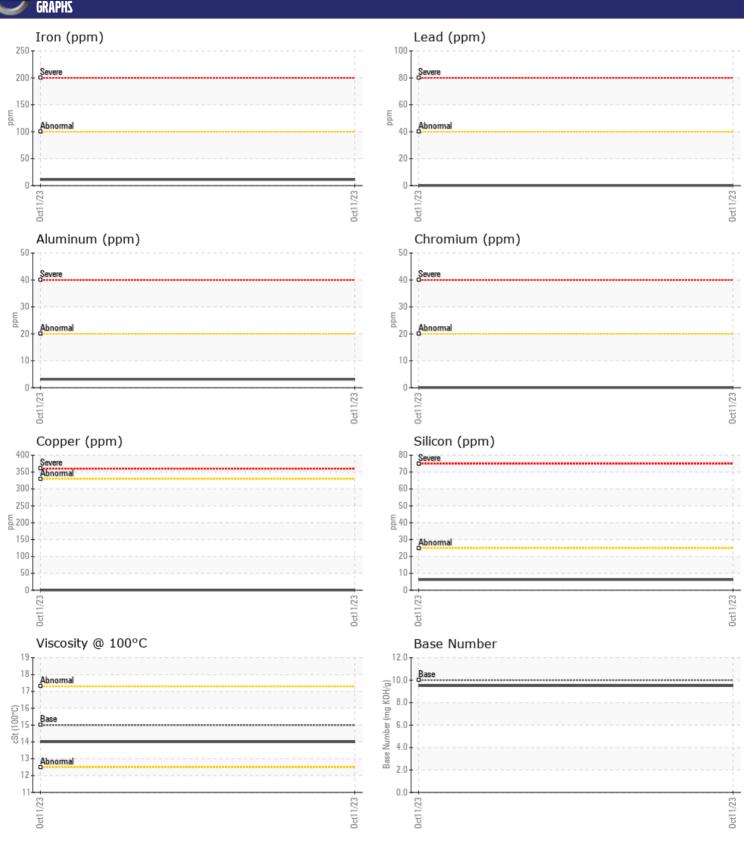

| SAMPLE II        | NFORMATION |             |      |  |
|------------------|------------|-------------|------|--|
| Sample Number    |            | VCP384905   | <br> |  |
| Sample Date      |            | 11 Oct 2023 | <br> |  |
| Machine Hours    |            | 9930        | <br> |  |
| Oil Hours        |            | 500         | <br> |  |
| Oil Changed      |            | Changed     | <br> |  |
| Sample Status    |            | NORMAL      | <br> |  |
|                  |            |             |      |  |
| OIL CONDI        | TION       |             |      |  |
| Visc @ 100°C     | cSt        | <b>14.0</b> | <br> |  |
| Base Number (BN) | mg KOH/g   | ■9.5        | <br> |  |
| Oxidation (PA)   | %          | 67          | <br> |  |
|                  |            |             |      |  |
| CONTAMIN         | NATION     |             |      |  |
| Soot %           | %          | ■ 0.3       | <br> |  |
| Nitration (PA)   | %          | 67          | <br> |  |
| Sulfation (PA)   | %          | 60          | <br> |  |
| Glycol           | %          | NEG         | <br> |  |

| VOLVO      |          |               |      |  |
|------------|----------|---------------|------|--|
| WEAR       | METALS   |               |      |  |
| WEAR       | ME I NES |               |      |  |
| Iron       | ppm      | <b>11</b>     | <br> |  |
| Copper     | ppm      | ■0            | <br> |  |
| Lead       | ppm      | <b>0</b>      | <br> |  |
| Tin        | ppm      | ■0            | <br> |  |
| Aluminum   | ppm      | <b>■</b> 3    | <br> |  |
| Chromium   | ppm      | ■0            | <br> |  |
| Molybdenum | ppm      | <b>257</b>    | <br> |  |
| Nickel     | ppm      | ■0            | <br> |  |
| Titanium   | ppm      | 0             | <br> |  |
| Silver     | ppm      | <b>■</b> 0    | <br> |  |
| Manganese  | ppm      | <b>■&lt;1</b> | <br> |  |
| Vanadium   | ppm      | 0             | <br> |  |
|            |          |               |      |  |

### Diagnosis

Resample at the next service interval to monitor. All component wear rates are normal. There is no indication of any contamination in the oil. The BN result indicates that there is suitable alkalinity remaining in the oil. The condition of the oil is suitable for further service.