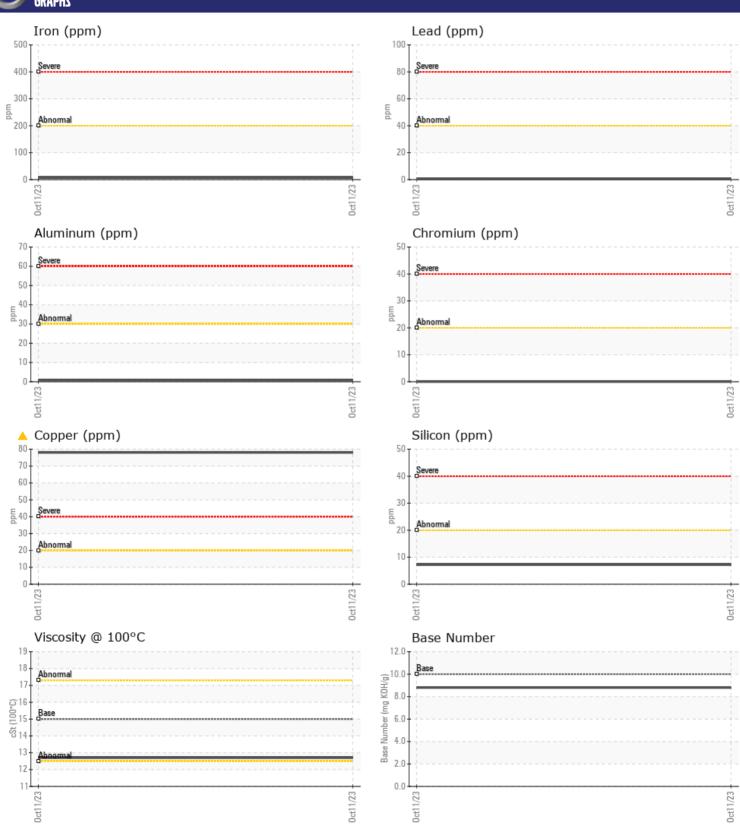

# CONSTRUCTION EQUIPMENT 619859 TMR VOLVO L180 5279 - DIESEL ENGINE

Sample No: VCP406805

Oil Type: VOLVO ULTRA DIESEL ENGINE OIL 15W40 VDS-3

**Job No:** 619859 TMR

| SAMPLE IN        | IFORMATION |                    |      |  |
|------------------|------------|--------------------|------|--|
| Sample Number    |            | VCP406805          | <br> |  |
| Sample Date      |            | 11 Oct 2023        | <br> |  |
| Machine Hours    |            | 1427               | <br> |  |
| Oil Hours        |            | 0                  | <br> |  |
| Oil Changed      |            | Changed            | <br> |  |
| Sample Status    |            | ABNORMAL           | <br> |  |
|                  |            |                    |      |  |
| VOLVO            | TION       |                    |      |  |
| OIT CONDI.       | IUN        |                    |      |  |
| Visc @ 100°C     | cSt        | <b>12.7</b>        | <br> |  |
| Base Number (BN) | mg KOH/g   | ■8.8               | <br> |  |
| Oxidation (PA)   | %          | 82                 | <br> |  |
| VOLVO            |            |                    |      |  |
| CONTAMIN         | IATION     |                    |      |  |
| Soot %           | %          | □ 0.2              | <br> |  |
| Nitration (PA)   | %          | 63                 | <br> |  |
| Sulfation (PA)   | %          | 62                 | <br> |  |
| Glycol           | %          | NEG                | <br> |  |
| Fuel             | %          | <1.0               | <br> |  |
| Silicon          |            | ₹1.0<br><b>■</b> 7 | <br> |  |
| Sodium           | ppm        | <b>2</b>           | <br> |  |
| Potassium        | ppm        | 0                  | <br> |  |
| T Ottassia III   | ppiii      |                    |      |  |
| VOLVO            |            |                    |      |  |
| WEAR ME          | TALS       |                    |      |  |
| Iron             | ppm        | <b>7</b>           | <br> |  |
| Copper           | ppm        | <b>△</b> 78        | <br> |  |
| Lead             | ppm        | <b>■ &lt;1</b>     | <br> |  |
| Tin              | ppm        | <b>■&lt;1</b>      | <br> |  |
| Aluminum         | ppm        | <b>■&lt;1</b>      | <br> |  |
| Chromium         | ppm        | ■0                 | <br> |  |
| Molybdenum       | ppm        | <b>48</b>          | <br> |  |
| Nickel           | ppm        | ■0                 | <br> |  |
| Titanium         | ppm        | 0                  | <br> |  |
| Silver           | ppm        | ■0                 | <br> |  |
| Manganese        | ppm        | <b>■&lt;1</b>      | <br> |  |
| Vanadium         | ppm        | 0                  | <br> |  |
|                  |            |                    |      |  |

#### Diagnosis

F: (407)659-8720

Oil and filter change at the time of sampling has been noted. Resample at the next service interval to monitor. The copper level is abnormal. All other component wear rates are normal. There is no indication of any contamination in the oil. The BN result indicates that there is suitable alkalinity remaining in the oil. The condition of the oil is acceptable for the time in service.

#### GRAPHS