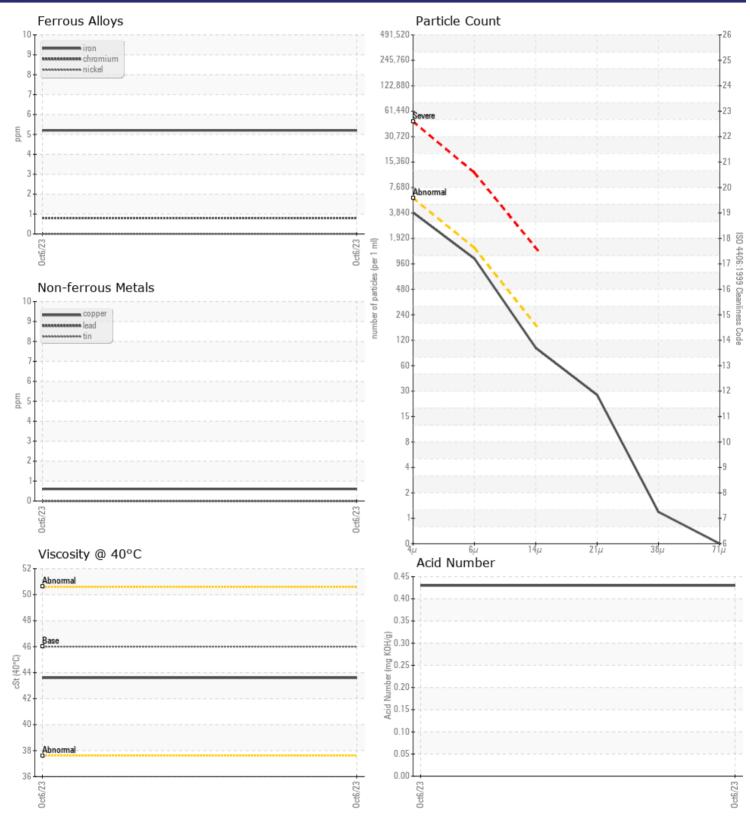

#### SAMPLE INFORMATION VCP396363 Sample Number Sample Date 06 Oct 2023 Machine Hours 8583 Oil Hours 0 Oil Changed Changed NORMAL Sample Status **OIL CONDITION** Visc @ 40°C cSt 43.6 Acid Number (AN) mg KOH/g 0.43 CONTAMINATION

### Diagnosis

Oil and filter change at the time of sampling has been noted. Resample at the next service interval to monitor.All component wear rates are normal. There is no indication of any contamination in the oil. The AN level is acceptable for this fluid. The condition of the oil is acceptable for the time in service.