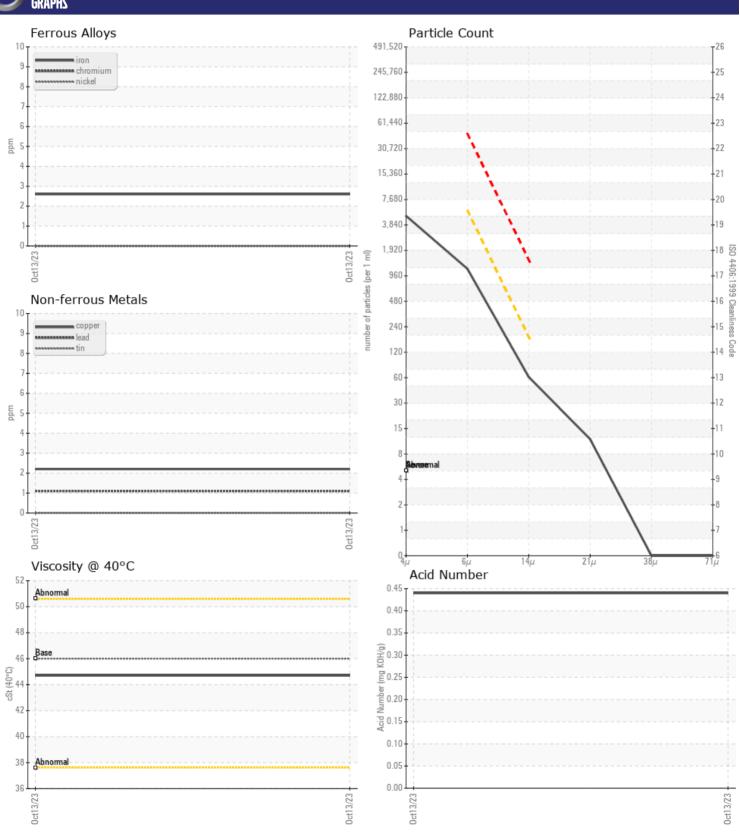

# **CONSTRUCTION EQUIPMENT**

381789 ALTA RENTS VOLVO A25G 752731 - HYDRAULIC SYSTEM

Oil Type: VOLVO SUPER HYDRAULIC OIL 46

**Job No:** 381789 ALTA RENTS

| VOLVO             |            |               |      |  |
|-------------------|------------|---------------|------|--|
| SAMPLE II         | NFORMATION |               |      |  |
| Sample Number     | -          | VCP440383     | <br> |  |
| Sample Date       |            | 13 Oct 2023   | <br> |  |
| Machine Hours     |            | 627           | <br> |  |
| Oil Hours         |            | 0             | <br> |  |
| Oil Changed       |            | N/A           | <br> |  |
| Sample Status     |            | NORMAL        | <br> |  |
|                   |            |               |      |  |
| OIL CONDI         | TION       |               |      |  |
| Visc @ 40°C       | cSt        | = 44.7        |      |  |
|                   |            | <b>44.7</b>   | <br> |  |
| Acid Number (AN)  | mg KOH/g   | ■ 0.44        | <br> |  |
| VOLVO             |            |               |      |  |
| CONTAMII          | NATION     |               |      |  |
| Particles >4µm    | -          | 4289          | <br> |  |
| Particles >6µm    |            | <b>1019</b>   | <br> |  |
| Particles >14µm   |            | <b>■</b> 54   | <br> |  |
| ISO 4406:1999 (c) |            | 19/17/13      | <br> |  |
| Silicon           | ppm        | <b>4</b>      | <br> |  |
| Sodium            | ppm        | <b></b>       | <br> |  |
| Potassium         | ppm        | <b>0</b>      | <br> |  |
|                   |            |               |      |  |
| WEAR ME           | TALS       |               |      |  |
| Iron              | ppm        | <b>1</b> 3    | <br> |  |
| Copper            | ppm        | <b>2</b>      | <br> |  |
| Lead              | ppm        | <b>1</b>      | <br> |  |
| Tin               | ppm        | 0             | <br> |  |
| Aluminum          | ppm        | ■0            | <br> |  |
| Chromium          | ppm        | ■0            | <br> |  |
| Molybdenum        | ppm        | ■0            | <br> |  |
| Nickel            | ppm        | <b>0</b>      | <br> |  |
| Titanium          | ppm        | 0             | <br> |  |
| Silver            | ppm        | 0             | <br> |  |
| Manganese         | ppm        | ■0            | <br> |  |
| Vanadium          | ppm        | 0             | <br> |  |
|                   |            |               |      |  |
| VOLVO             | _          |               | <br> |  |
| ADDITIVE          | 7          |               |      |  |
| Calcium           | ppm        | <b>60</b>     | <br> |  |
| Magnesium         | ppm        | <b>■&lt;1</b> | <br> |  |
|                   |            |               |      |  |

### Diagnosis

Resample at the next service interval to monitor. All component wear rates are normal. The system cleanliness is acceptable for your target ISO 4406 cleanliness code. The system and fluid cleanliness is acceptable. The AN level is acceptable for this fluid. The condition of the oil is suitable for further service.