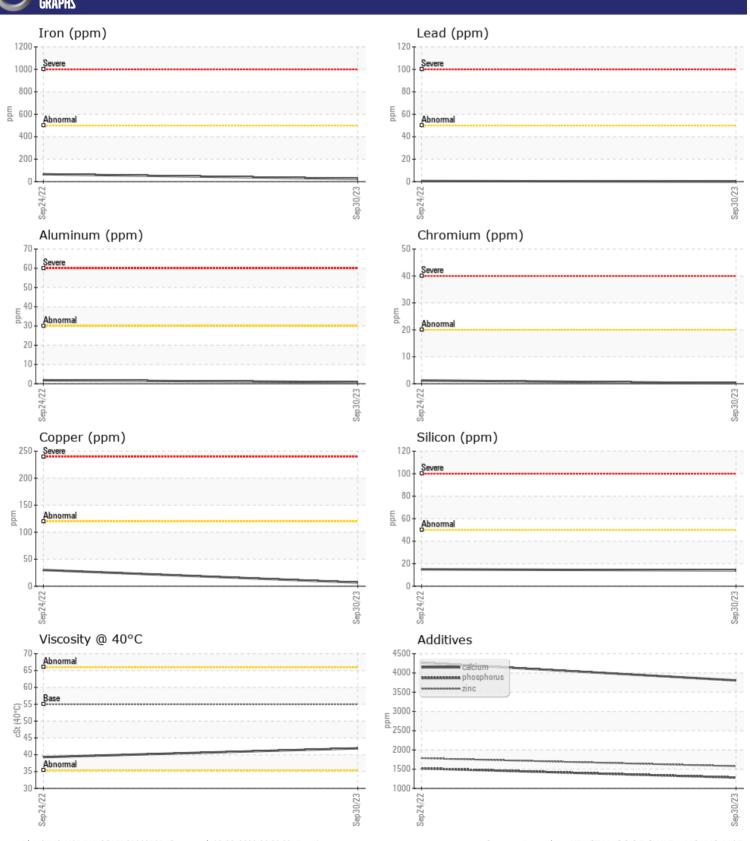

## CONSTRUCTION EQUIPMENT 5730 SIMS VOLVO L70G 623339 - REAR AXLE

Sample No: VCP424174
Oil Type: VOLVO WB 102

Job No: 5730 SIMS

| SAMPLE        | INFORMATION |                                         |               |      |
|---------------|-------------|-----------------------------------------|---------------|------|
| Sample Number |             | VCP424174                               | VCP375062     | <br> |
| Sample Date   |             | 30 Sep 2023                             | 24 Sep 2022   | <br> |
| Machine Hours |             | 8729                                    | 7133          | <br> |
| Oil Hours     |             | 0                                       | 0             | <br> |
| Oil Changed   |             | Changed                                 | Not Changd    | <br> |
| Sample Status |             | NORMAL                                  | NORMAL        | <br> |
|               |             | ,,,,,,,,,,,,,,,,,,,,,,,,,,,,,,,,,,,,,,, |               |      |
| OIL CON       | DITION      |                                         |               |      |
| Visc @ 40°C   | cSt         | <b>41.9</b>                             | <b>□</b> 39.3 | <br> |
| VISC & 40 C   | CSt         |                                         |               |      |
| VOLVO         |             |                                         |               |      |
| CONTAN        | MINATION    |                                         |               |      |
| Silicon       | ppm         | <b>14</b>                               | <b>1</b> 5    | <br> |
| Sodium        | ppm         | <b>1</b>                                | 8             | <br> |
| Potassium     | ppm         | <b>0</b>                                | <b>2</b>      | <br> |
|               |             |                                         |               |      |
| WEAR N        | METALS      |                                         |               |      |
| lron          | ppm         | <b>2</b> 4                              | <b>□</b> 66   | <br> |
| Copper        | ppm         | <b>■</b> 7                              | ■30           | <br> |
| Lead          | ppm         | <b>0</b>                                | <b></b>       | <br> |
| Tin           | ppm         | <b>-&lt;1</b>                           | <b>3</b>      | <br> |
| Aluminum      | ppm         | <b>-&lt;1</b>                           | <b>2</b>      | <br> |
| Chromium      | ppm         | <b>-&lt;1</b>                           | <b>1</b>      | <br> |
| Molybdenum    | ppm         | <b>0</b>                                | <b>-</b> <1   | <br> |
| Nickel        | ppm         | <b>0</b>                                | 0             | <br> |
| Titanium      | ppm         | 0                                       | <1            | <br> |
| Silver        | ppm         | 0                                       | 0             | <br> |
| Manganese     | ppm         | <b>-&lt;1</b>                           | <b>2</b>      | <br> |
| Vanadium      | ppm         | 0                                       | 0             | <br> |
|               |             |                                         |               |      |
| ADDITIV       | IES         |                                         |               |      |
| Calcium       | ppm         | ■3807                                   | <b>□</b> 4265 | <br> |
| Magnesium     | ppm         | <b>21</b>                               | 13            | <br> |
| Zinc          | ppm         | 1577                                    | □ 1785        | <br> |
| Phosphorus    | ppm         | 1281                                    | 1519          | <br> |
| Barium        | ppm         | ■<1                                     | <b>0</b>      | <br> |
| Boron         | ppm         | 124                                     | 143           | <br> |
|               | PP1         |                                         |               |      |

## Diagnosis

Resample at the next service interval to monitor. All component wear rates are normal. There is no indication of any contamination in the oil. The condition of the oil is acceptable for the time in service.