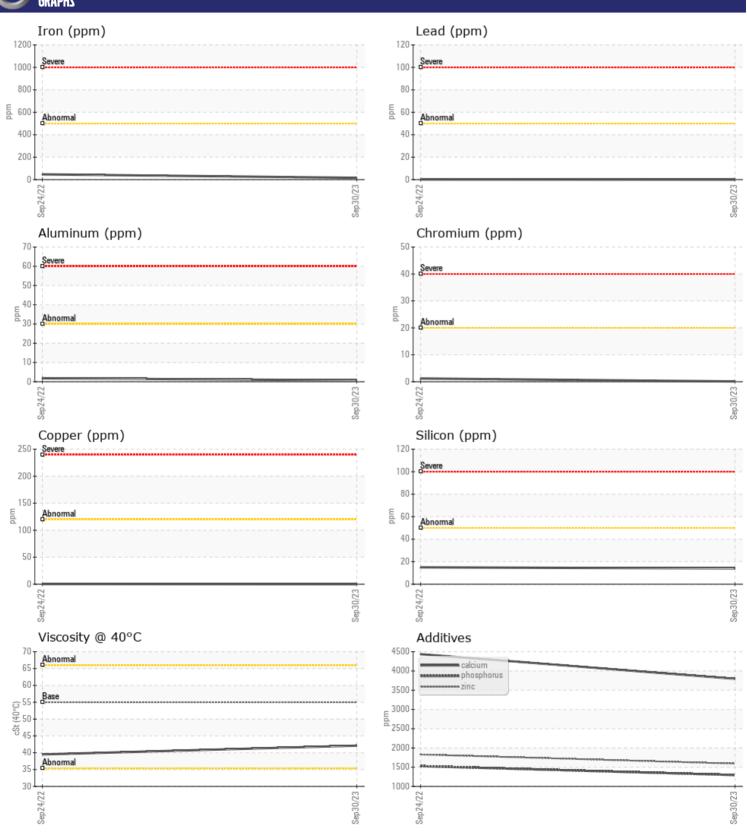

## Diagnosis

Resample at the next service interval to monitor. All component wear rates are normal. There is no indication of any contamination in the oil. The condition of the oil is acceptable for the time in service.