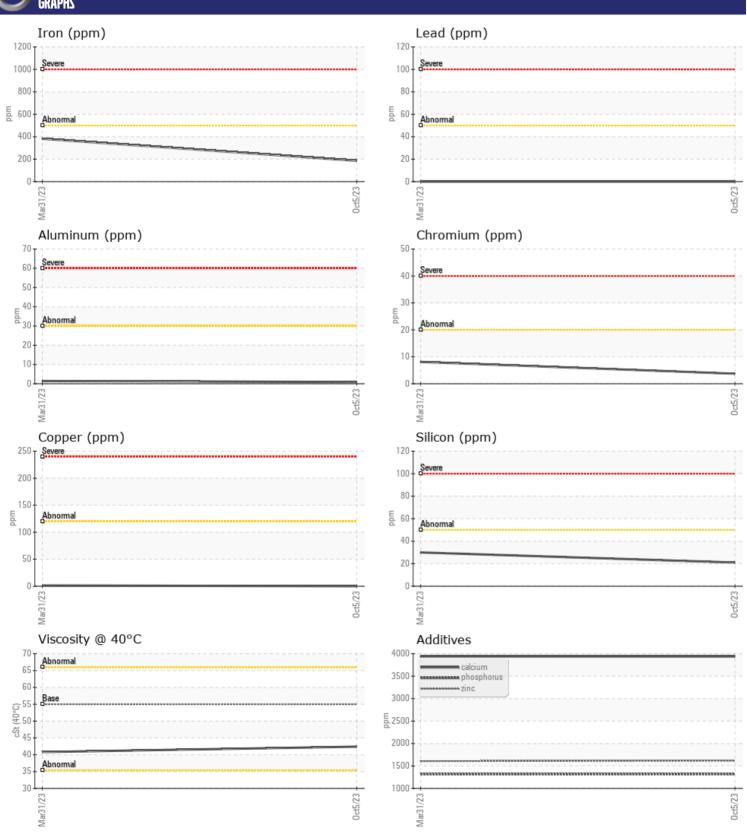

## GRAPHS

## Diagnosis

Resample at the next service interval to monitor. All component wear rates are normal. There is no indication of any contamination in the oil. The condition of the oil is acceptable for the time in service.