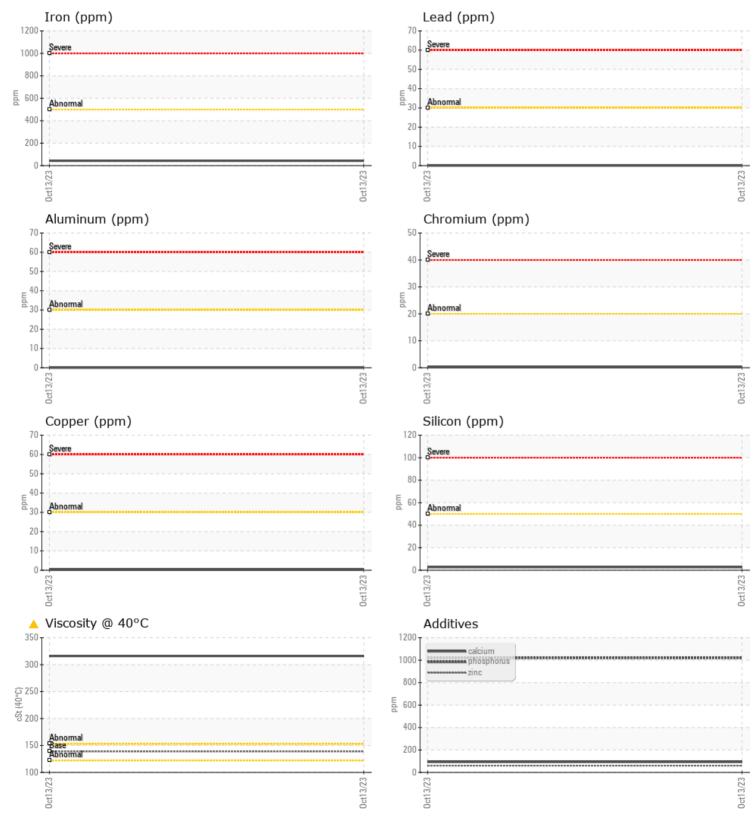

## CONSTRUCTION EQUIPMENT 381789 ALTA RENTS VOLVO A25G 752731 - DROP BOX

VOLVO

Oil Type: VOLVO PREMIUM GEAR OIL 80W-90 GL-5 Job No: 381789 ALTA RENTS

Boron

| VOLVO         |               |              |      |  |
|---------------|---------------|--------------|------|--|
|               | E INFORMATION | I            |      |  |
| Sample Number | -             | VCP440387    | <br> |  |
| Sample Date   |               | 13 Oct 2023  | <br> |  |
| Machine Hours |               | 627          | <br> |  |
| Oil Hours     |               | 0            | <br> |  |
| Oil Changed   |               | Not Changd   | <br> |  |
| Sample Status |               | ATTENTION    | <br> |  |
|               |               |              |      |  |
| OIL CON       | IDITION       |              |      |  |
| Visc @ 40°C   | cSt           | <b>A</b> 316 | <br> |  |
|               |               |              |      |  |
| CONTA         | MINATION      |              |      |  |
|               |               |              |      |  |
| Silicon       | ppm           | 3            | <br> |  |
| Sodium        | ppm           | 0            | <br> |  |
| Potassium     | ppm           | 0            | <br> |  |
| VOLVO         |               |              | <br> |  |
| WEAR I        | METALS        |              |      |  |
| Iron          | ppm           | 43           | <br> |  |
| Copper        | ppm           | <b></b> <1   | <br> |  |
| Lead          | ppm           | 0            | <br> |  |
| Tin           | ppm           | 0            | <br> |  |
| Aluminum      | ppm           | 0            | <br> |  |
| Chromium      | ppm           |              | <br> |  |
| Molybdenum    | ppm           | 0            | <br> |  |
| Nickel        | ppm           | 0            | <br> |  |
| Titanium      | ppm           | 0            | <br> |  |
| Silver        | ppm           | 0            | <br> |  |
| Manganese     | ppm           | <b></b> <1   | <br> |  |
| Vanadium      | ppm           | 0            | <br> |  |
|               |               |              |      |  |
| ADDITI        | VES           |              | <br> |  |
| Calcium       | ppm           | 93           | <br> |  |
| Magnesium     | ppm           | 24           | <br> |  |
| Zinc          | ppm           | 60           | <br> |  |
| Phosphorus    | ppm           | <b>1020</b>  | <br> |  |
| Barium        | ppm           | <b></b> <1   | <br> |  |
|               |               | - 4 - 4      |      |  |

### Diagnosis

No corrective action is recommended at this time. Resample at the next service interval to monitor.All component wear rates are normal. There is no indication of any contamination in the oil. The oil viscosity is higher than normal. Confirm oil type.

# **CONSTRUCTION EQUIPMENT**

GRAPHS

VOLVO

Report Id: VOLVO0096 [WUSCAR] 05982595 (Generated: 10/20/2023 16:53:00) Rev: 1

Contact/Location: Robert LaPlante - VOLVO0096