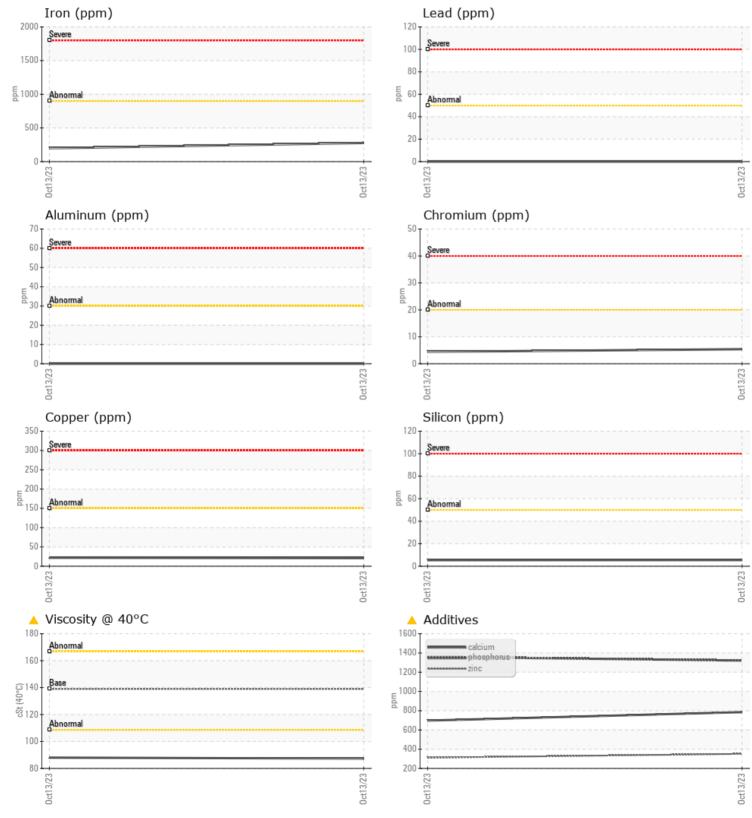

## SAMPLE INFORMATIO

| SAMPLI        | E INFORMATION |               |              |      |
|---------------|---------------|---------------|--------------|------|
| Sample Number |               | VCP440400     | VCP440395    | <br> |
| Sample Date   |               | 13 Oct 2023   | 13 Oct 2023  | <br> |
| Machine Hours |               | 627           | 627          | <br> |
| Oil Hours     |               | 0             | 0            | <br> |
| Oil Changed   |               | Not Changd    | Not Changd   | <br> |
| Sample Status |               | ATTENTION     | ATTENTION    | <br> |
|               |               |               |              |      |
| OIL CON       | IDITION       |               |              |      |
| Visc @ 40°C   | cSt           | ▲ 87.3        | ▲ 88.0       | <br> |
| CONTAI        | MINATION      |               |              |      |
| Silicon       | ppm           | 5             | 6            | <br> |
| Sodium        | ppm           | <b></b> <1    | <1           | <br> |
| Potassium     | ppm           | 2             | 2            | <br> |
|               |               |               |              |      |
| WEAR I        | METALS        |               |              |      |
| Iron          | ppm           | <b>198</b>    | 277          | <br> |
| Copper        | ppm           | 22            | 21           | <br> |
| Lead          | ppm           | 0             | 0            | <br> |
| Tin           | ppm           | <b>□</b> <1   | <b></b> <1   | <br> |
| Aluminum      | ppm           | 0             | 0            | <br> |
| Chromium      | ppm           | <b>4</b>      | 5            | <br> |
| Molybdenum    | ppm           | 6             | 6            | <br> |
| Nickel        | ppm           | 2             | 3            | <br> |
| Titanium      | ppm           | 0             | 0            | <br> |
| Silver        | ppm           | 0             | 0            | <br> |
| Manganese     | ppm           | 9             | 10           | <br> |
| Vanadium      | ppm           | 0             | 0            | <br> |
| VOLVO         |               |               |              | <br> |
| ADDITI        | VES           |               |              |      |
| Calcium       | ppm           | <b>A</b> 785  | 697          | <br> |
| Magnesium     | ppm           | 5             | 6            | <br> |
| Zinc          | ppm           | <b>A</b> 351  | <b>A</b> 311 | <br> |
| Phosphorus    | ppm           | <b>A</b> 1321 | <b>1</b> 360 | <br> |
| Barium        | ppm           | 9             | 9            | <br> |
| Boron         | ppm           | 250           | 244          | <br> |
|               |               |               |              |      |

### Diagnosis

No corrective action is recommended at this time. Resample at the next service interval to monitor.All component wear rates are normal. There is no indication of any contamination in the oil. The oil viscosity is lower than normal. Additive levels indicate the addition of a different brand, or type of oil. Confirm oil type.

# **CONSTRUCTION EQUIPMENT**

GRAPHS

VOLVO

Report Id: VOLVO0096 [WUSCAR] 05982599 (Generated: 10/20/2023 16:52:58) Rev: 1

Contact/Location: Robert LaPlante - VOLVO0096