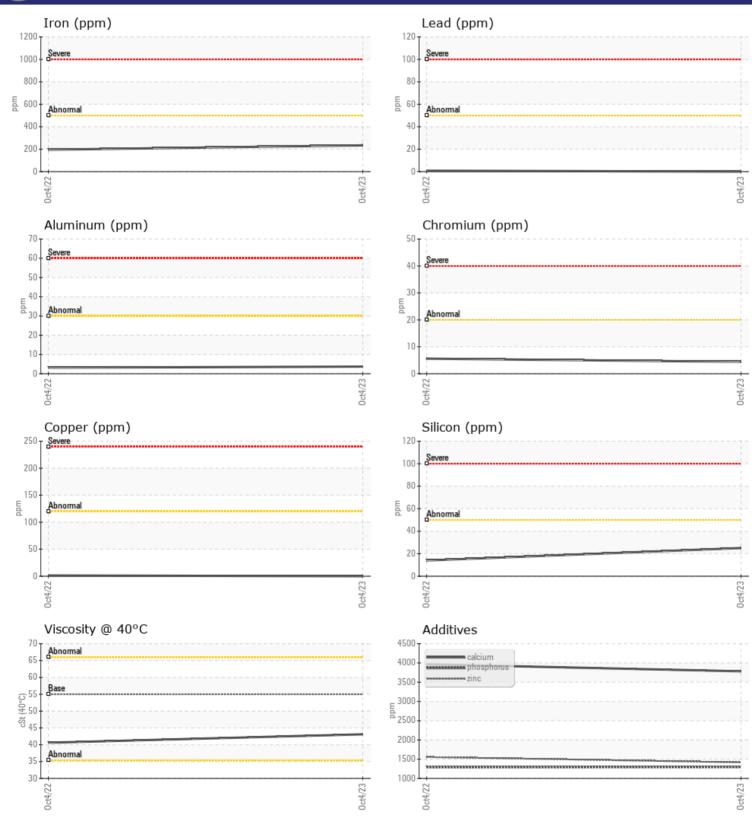

## SAMPLE INFORMATION

|               | . INFURMATIUN | l i         |             |      |  |
|---------------|---------------|-------------|-------------|------|--|
| Sample Number |               | VCP425832   | VCP390736   | <br> |  |
| Sample Date   |               | 04 Oct 2023 | 04 Oct 2022 | <br> |  |
| Machine Hours |               | 2218        | 1020        | <br> |  |
| Oil Hours     |               | 0           | 500         | <br> |  |
| Oil Changed   |               | N/A         | Changed     | <br> |  |
| Sample Status |               | NORMAL      | NORMAL      | <br> |  |
|               |               |             |             |      |  |
| OIL CON       | DITION        |             |             |      |  |
| Visc @ 40°C   | cSt           | ∎43.1       | ∎40.6       | <br> |  |
| CONTAM        | MINATION      |             |             |      |  |
| Silicon       | ppm           | 25          | 14          | <br> |  |
| Sodium        | ppm           | 3           | 9           | <br> |  |
| Potassium     | ppm           | 0           | □ <1        | <br> |  |

| WEAR METALS |     |            |            |  |  |  |
|-------------|-----|------------|------------|--|--|--|
| Iron        | ppm | 234        | 195        |  |  |  |
| Copper      | ppm | 0          | 1          |  |  |  |
| Lead        | ppm | 0          | <b></b> <1 |  |  |  |
| Tin         | ppm | 0          | <1         |  |  |  |
| Aluminum    | ppm | <b>4</b>   | 3          |  |  |  |
| Chromium    | ppm | <b>4</b>   | 6          |  |  |  |
| Molybdenum  | ppm | 7          | 9          |  |  |  |
| Nickel      | ppm | <b></b> <1 | 1          |  |  |  |
| Titanium    | ppm | <1         | <1         |  |  |  |
| Silver      | ppm | 0          | <1         |  |  |  |
| Manganese   | ppm | 8          | 12         |  |  |  |
| Vanadium    | ppm | 0          | 1          |  |  |  |
|             |     |            |            |  |  |  |

**ADDITIVES** Calcium 3783 3965 ppm 10 Magnesium 36 ppm Zinc 1416 1556 ppm Phosphorus 1296 1291 ppm Barium ■<1 0 ppm Boron ppm 115 118

ALTA EQUIPMENT/FLAGLER CONSTRUCTION EQUIPMENT LLC 8418 PALM RIVER ROAD TAMPA, FL

## Diagnosis

Resample at the next service interval to monitor.All component wear rates are normal. There is no indication of any contamination in the oil. The condition of the oil is acceptable for the time in service.