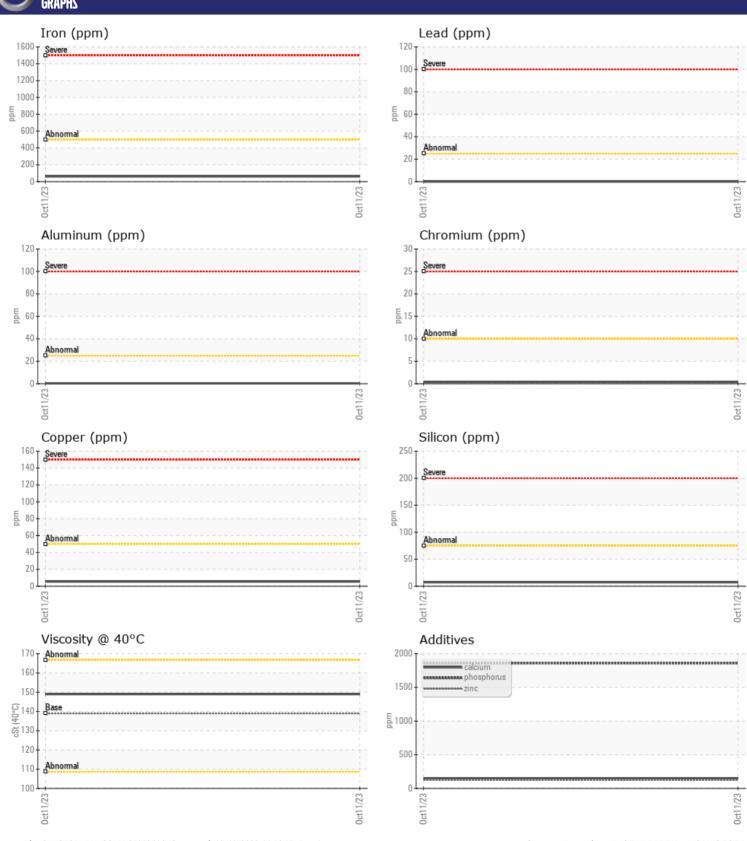

## **CONSTRUCTION EQUIPMENT**

80994-1 SENNEBOGEN 825 825.0.2552 - FRONT RIGHT FINAL DR

Sample No: VCP384914

Oil Type: VOLVO PREMIUM GEAR OIL 80W-90 GL-5

**Job No:** 380994-1

| SAMPLE        | INFORMATIO | N             |      |  |
|---------------|------------|---------------|------|--|
| Sample Number | •          | VCP384914     | <br> |  |
| Sample Date   |            | 11 Oct 2023   | <br> |  |
| Machine Hours |            | 9930          | <br> |  |
| Oil Hours     |            | 2000          | <br> |  |
| Oil Changed   |            | Changed       | <br> |  |
| Sample Status |            | NORMAL        | <br> |  |
|               |            |               |      |  |
| OIL CONI      | DITION     |               |      |  |
| Visc @ 40°C   | cSt        | <b>149</b>    | <br> |  |
|               |            |               |      |  |
| CONTAM        | IINATION   |               |      |  |
| Silicon       | ppm        | <b>7</b>      | <br> |  |
| Sodium        | ppm        | <b>11</b>     | <br> |  |
| Potassium     | ppm        | <b>■</b> 0    | <br> |  |
|               |            |               |      |  |
| WEAR M        | ETALS      |               |      |  |
| Iron          | ppm        | <b>62</b>     | <br> |  |
| Copper        | ppm        | <b>6</b>      | <br> |  |
| Lead          | ppm        | ■0            | <br> |  |
| Tin           | ppm        | <b>■</b> 0    | <br> |  |
| Aluminum      | ppm        | <b>■&lt;1</b> | <br> |  |
| Chromium      | ppm        | <b>■&lt;1</b> | <br> |  |
| Molybdenum    | ppm        | ■0            | <br> |  |
| Nickel        | ppm        | ■0            | <br> |  |
| Titanium      | ppm        | 0             | <br> |  |
| Silver        | ppm        | 0             | <br> |  |
| Manganese     | ppm        | ■1            | <br> |  |
| Vanadium      | ppm        | 0             | <br> |  |
| VOLVO         |            |               |      |  |
| ADDITIV       | ES         |               |      |  |
| Calcium       | ppm        | <b>151</b>    | <br> |  |
| Magnesium     | ppm        | <b>4</b>      | <br> |  |
| Zinc          | ppm        | <b>124</b>    | <br> |  |
| Phosphorus    | ppm        | 1860          | <br> |  |
| Barium        | ppm        | <b>1</b>      | <br> |  |
| Boron         | ppm        | ■83           | <br> |  |

## Diagnosis

Resample at the next service interval to monitor. All component wear rates are normal. There is no indication of any contamination in the oil. The condition of the oil is acceptable for the time in service.