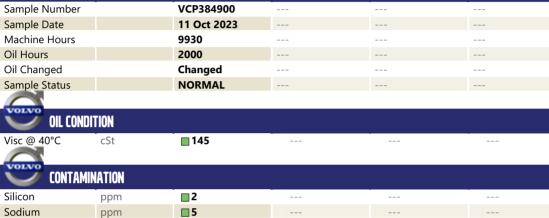

## SAMPLE INFORMATION

ppm

| WFAR I     | METALS |            |  |          |  |  |
|------------|--------|------------|--|----------|--|--|
| Iron       |        | 73         |  | <u>-</u> |  |  |
|            | ppm    |            |  |          |  |  |
| Copper     | ppm    |            |  |          |  |  |
| Lead       | ppm    | 0          |  |          |  |  |
| Tin        | ppm    | 0          |  |          |  |  |
| Aluminum   | ppm    | <b></b> <1 |  |          |  |  |
| Chromium   | ppm    |            |  |          |  |  |
| Molybdenum | ppm    | 0          |  |          |  |  |
| Nickel     | ppm    | 0          |  |          |  |  |
| Titanium   | ppm    | 0          |  |          |  |  |
| Silver     | ppm    | 0          |  |          |  |  |
| Manganese  | ppm    | 2          |  |          |  |  |
| Vanadium   | ppm    | 0          |  |          |  |  |
|            |        |            |  |          |  |  |
| ADDITIVES  |        |            |  |          |  |  |
|            |        |            |  |          |  |  |

| Calcium    | ppm | 66         | <br> |  |
|------------|-----|------------|------|--|
| Magnesium  | ppm | <b>4</b>   | <br> |  |
| Zinc       | ppm | 65         | <br> |  |
| Phosphorus | ppm | 1613       | <br> |  |
| Barium     | ppm | <b></b> <1 | <br> |  |
| Boron      | ppm | <b>71</b>  | <br> |  |