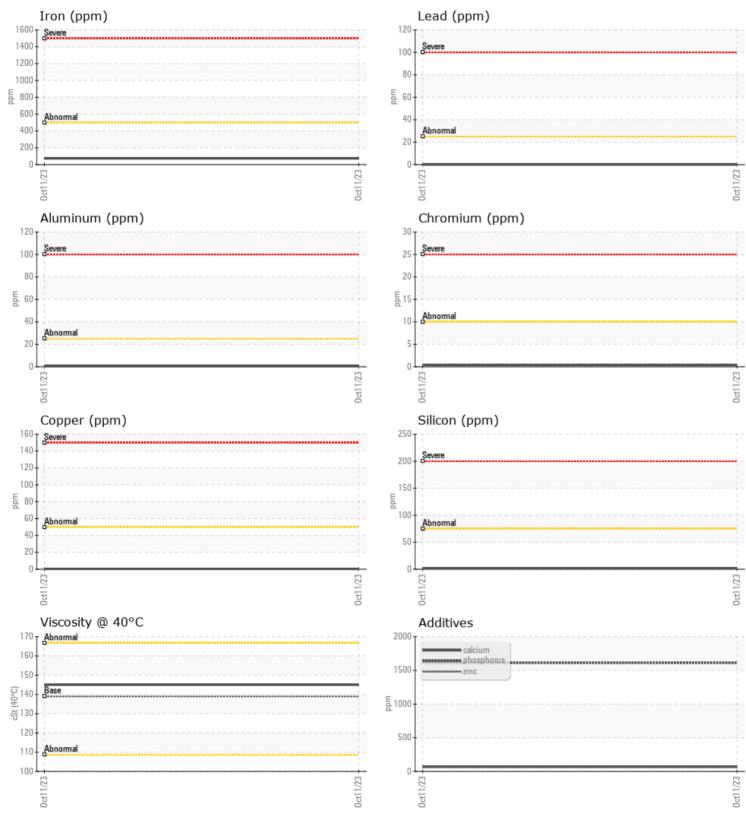

## **CONSTRUCTION EQUIPMENT**

GRAPHS

VOLVO

Report Id: VOLVO5054 [WUSCAR] 05982617 (Generated: 10/19/2023 11:56:24) Rev: 1

Contact/Location: JUSTIN PERRY - VOLVO5054