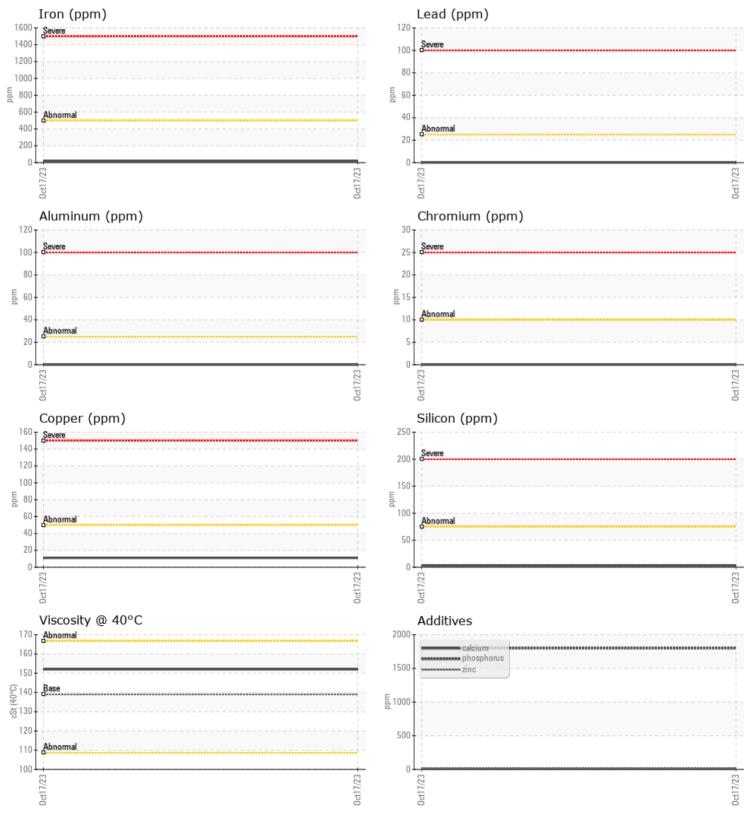

## Diagnosis

Resample at the next service interval to monitor.All component wear rates are normal. There is no indication of any contamination in the oil. The condition of the oil is acceptable for the time in service.

| CONTAN     | AINATION |            |      |  |
|------------|----------|------------|------|--|
| Silicon    | ppm      | 2          | <br> |  |
| Sodium     | ppm      | 0          | <br> |  |
| Potassium  | ppm      | 0          | <br> |  |
| WEAR N     | METALS   |            |      |  |
| Iron       | ppm      | <b>16</b>  | <br> |  |
| Copper     | ppm      | <b>11</b>  | <br> |  |
| Lead       | ppm      | 0          | <br> |  |
| Tin        | ppm      | 0          | <br> |  |
| Aluminum   | ppm      | 0          | <br> |  |
| Chromium   | ppm      | 0          | <br> |  |
| Molybdenum | ppm      | 0          | <br> |  |
| Nickel     | ppm      | 0          | <br> |  |
| Titanium   | ppm      | 0          | <br> |  |
| Silver     | ppm      | 0          | <br> |  |
| Manganese  | ppm      | <b></b> <1 | <br> |  |
| Vanadium   | ppm      | 0          | <br> |  |
|            |          |            |      |  |
| ADDITIN    | /ES      |            |      |  |
| Calcium    | ppm      | 6          | <br> |  |

| Calcium    | ppm | 6           | <br> |  |
|------------|-----|-------------|------|--|
| Magnesium  | ppm | 3           | <br> |  |
| Zinc       | ppm | 12          | <br> |  |
| Phosphorus | ppm | <b>1800</b> | <br> |  |
| Barium     | ppm | <b> </b> <1 | <br> |  |
| Boron      | ppm | <b>103</b>  | <br> |  |

## **CONSTRUCTION EQUIPMENT**

GRAPHS

VOLVO

Report Id: VOLVO5054 [WUSCAR] 05982622 (Generated: 10/22/2023 19:54:12) Rev: 1

Contact/Location: MIKE MARTIN - VOLVO5054