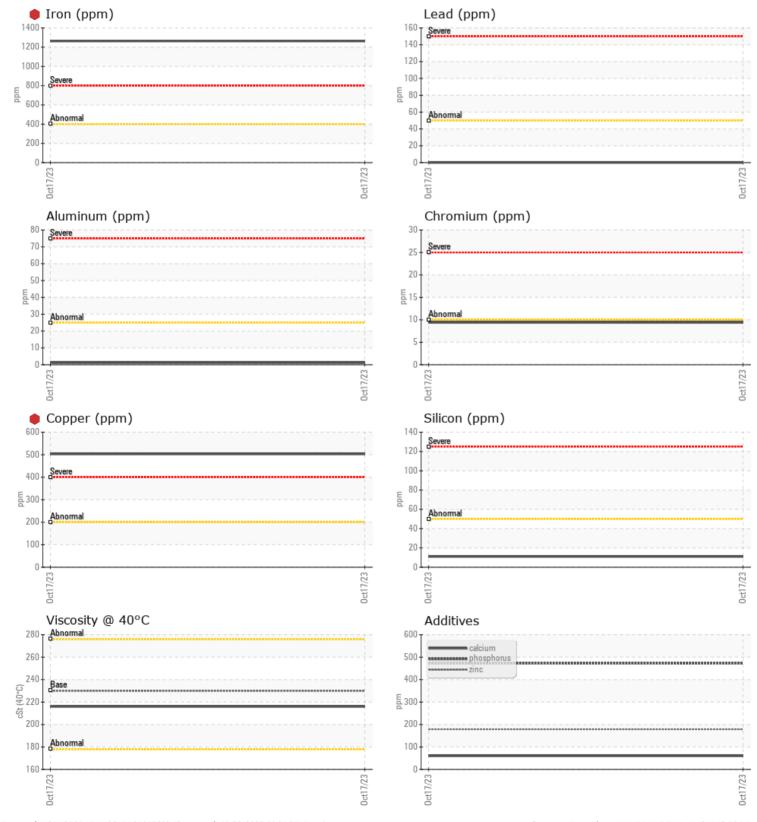

## SAMPLE INFORMATION

VOLVO

| Sample Number |         | VCP396359   | <br> |  |
|---------------|---------|-------------|------|--|
| Sample Date   |         | 17 Oct 2023 | <br> |  |
| Machine Hours |         | 8583        | <br> |  |
| Oil Hours     |         | 2000        | <br> |  |
| Oil Changed   |         | Changed     | <br> |  |
| Sample Status |         | SEVERE      | <br> |  |
|               |         |             |      |  |
| OIL COND      | ITION   |             |      |  |
| Visc @ 40°C   | cSt     | 216         | <br> |  |
| CONTAM        | INATION |             | <br> |  |
| Silicon       | ppm     | <b>11</b>   | <br> |  |
| Sodium        | ppm     | <b></b> <1  | <br> |  |
| Potassium     | ppm     | <b>□</b> <1 | <br> |  |
| WEAR M        | ETALS   |             |      |  |
| Iron          | nnm     | <b>1263</b> | <br> |  |

| Iron       | ppm | <b>1263</b> | <br> |  |
|------------|-----|-------------|------|--|
| Copper     | ppm | 6 503       | <br> |  |
| Lead       | ppm | 0           | <br> |  |
| Tin        | ppm | 937         | <br> |  |
| Aluminum   | ppm | <b>1</b>    | <br> |  |
| Chromium   | ppm | 9           | <br> |  |
| Molybdenum | ppm | 0           | <br> |  |
| Nickel     | ppm | 3           | <br> |  |
| Titanium   | ppm | 0           | <br> |  |
| Silver     | ppm | 0           | <br> |  |
| Manganese  | ppm | <b>12</b>   | <br> |  |
| Vanadium   | ppm | 0           | <br> |  |
|            |     |             |      |  |

**ADDITIVES** Calcium 60 ppm Magnesium **10** ppm 179 Zinc ppm Phosphorus 473 ppm Barium ■ <1 ppm Boron ppm 30

## **CONSTRUCTION EQUIPMENT**

GRAPHS

VOLVO

Report Id: VOLVO5054 [WUSCAR] 05982623 (Generated: 10/20/2023 09:25:25) Rev: 1

Contact/Location: MIKE MARTIN - VOLVO5054