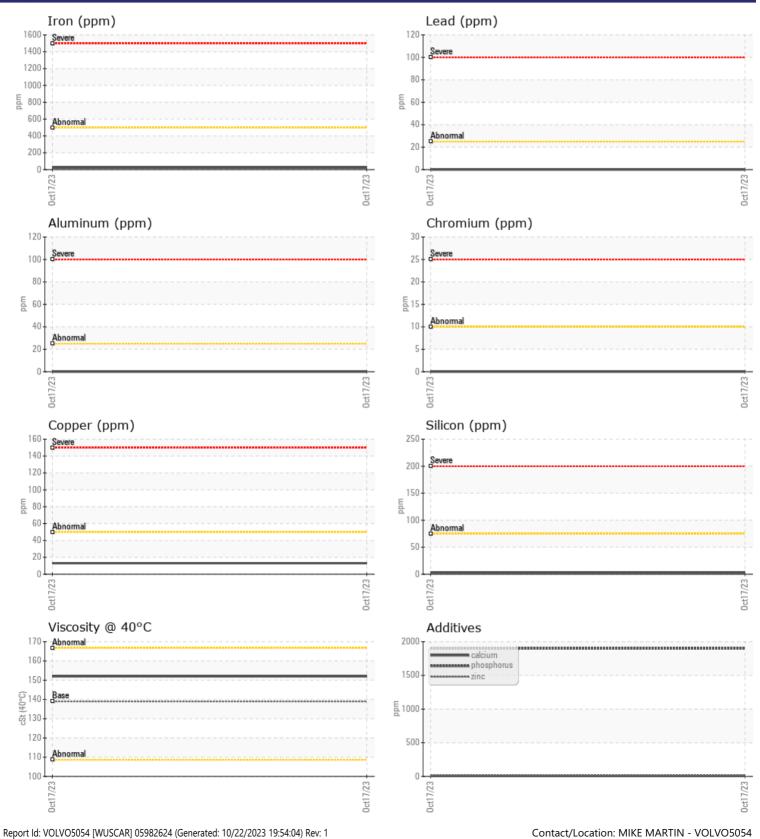

ENT SWA369307 SENNEBOGEN 835M 835.0.2632 - REAR LEFT FINAL D

 Sample No:
 VCP396358

 Oil Type:
 VOLVO PREMIUM GEAR OIL 80W-90 GL-5

 Job No:
 SWA369307

## SAMPLE INFORMATION

VOLVO





## ALTA EQUIPMENT COMPANY

1035 WYLIE DRIVE BLOOMINGTON, IL US 61705 Contact: MIKE MARTIN mike.martin@altaequipment.com T: E:

## Diagnosis

Resample at the next service interval to monitor.All component wear rates are normal. There is no indication of any contamination in the oil. The condition of the oil is acceptable for the time in service.

| Depot:       | VOLVO5054   |
|--------------|-------------|
| Unique No:   | 10699919    |
| Signed:      | Sean Felton |
| Report Date: | 19 Oct 2023 |

1899

■ <1

104

Phosphorus

Barium

Boron

ppm

ppm

ppm

## **CONSTRUCTION EQUIPMENT**



GRAPHS

VOLVO