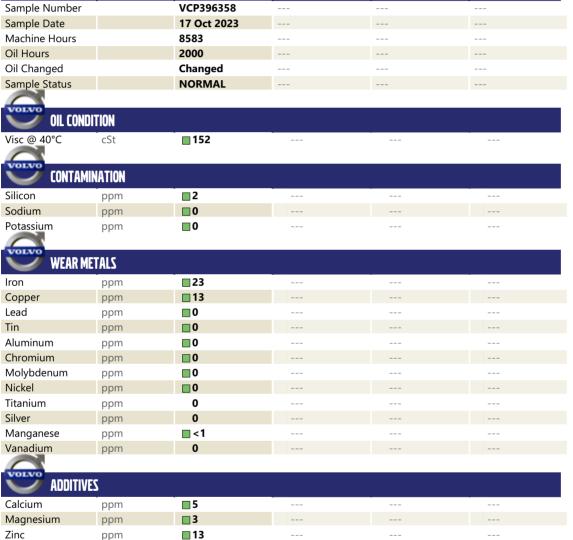

## Diagnosis

Resample at the next service interval to monitor.All component wear rates are normal. There is no indication of any contamination in the oil. The condition of the oil is acceptable for the time in service.