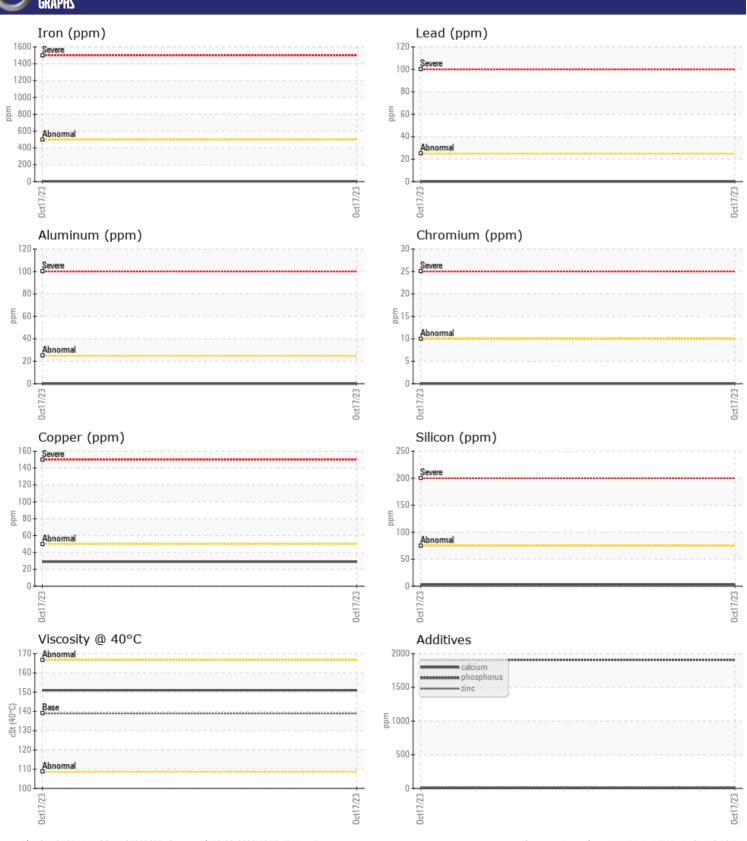

CONSTRUCTION EQUIPMENT
SWA369307 SENNEBOGEN 835M 835.0.2632 - FRONT AXLE

Sample No: VCP396361

Oil Type: VOLVO PREMIUM GEAR OIL 80W-90 GL-5

Job No: SWA369307

| VOLVO         |                      |               |  |  |  |
|---------------|----------------------|---------------|--|--|--|
| SAMPLE        | <b>E INFORMATION</b> |               |  |  |  |
| Sample Number | -                    | VCP396361     |  |  |  |
| Sample Date   |                      | 17 Oct 2023   |  |  |  |
| Machine Hours |                      | 8583          |  |  |  |
| Oil Hours     |                      | 2000          |  |  |  |
| Oil Changed   |                      | Changed       |  |  |  |
| Sample Status |                      | NORMAL        |  |  |  |
|               |                      |               |  |  |  |
| OIL CONDITION |                      |               |  |  |  |
| Visc @ 40°C   | cSt                  | <b>151</b>    |  |  |  |
| CONTAN        | MINATION             |               |  |  |  |
| Silicon       | ppm                  | <u> </u>      |  |  |  |
| Sodium        | ррт                  | <b>0</b>      |  |  |  |
| Potassium     | ppm                  | <b>0</b>      |  |  |  |
| rotassium     | ррш                  |               |  |  |  |
| VOLVO         |                      |               |  |  |  |
| WEAR N        | METALS               |               |  |  |  |
| Iron          | ppm                  | ■3            |  |  |  |
| Copper        | ppm                  | ■29           |  |  |  |
| Lead          | ppm                  | ■0            |  |  |  |
| Tin           | ppm                  | <b>□</b> 0    |  |  |  |
| Aluminum      | ppm                  | ■0            |  |  |  |
| Chromium      | ppm                  | ■0            |  |  |  |
| Molybdenum    | ppm                  | ■0            |  |  |  |
| Nickel        | ppm                  | <b>□</b> 0    |  |  |  |
| Titanium      | ppm                  | 0             |  |  |  |
| Silver        | ppm                  | 0             |  |  |  |
| Manganese     | ppm                  | <b></b>       |  |  |  |
| Vanadium      | ppm                  | 0             |  |  |  |
|               |                      |               |  |  |  |
| ADDITIV       | ZES                  |               |  |  |  |
| Calcium       | ppm                  | <b>■</b> 4    |  |  |  |
| Magnesium     | ppm                  | <b>2</b>      |  |  |  |
| Zinc          | ppm                  | <b>22</b>     |  |  |  |
| Phosphorus    | ppm                  | <b>1909</b>   |  |  |  |
| Barium        | ppm                  | <b>■&lt;1</b> |  |  |  |
| Boron         | ppm                  | <b>160</b>    |  |  |  |
|               |                      |               |  |  |  |