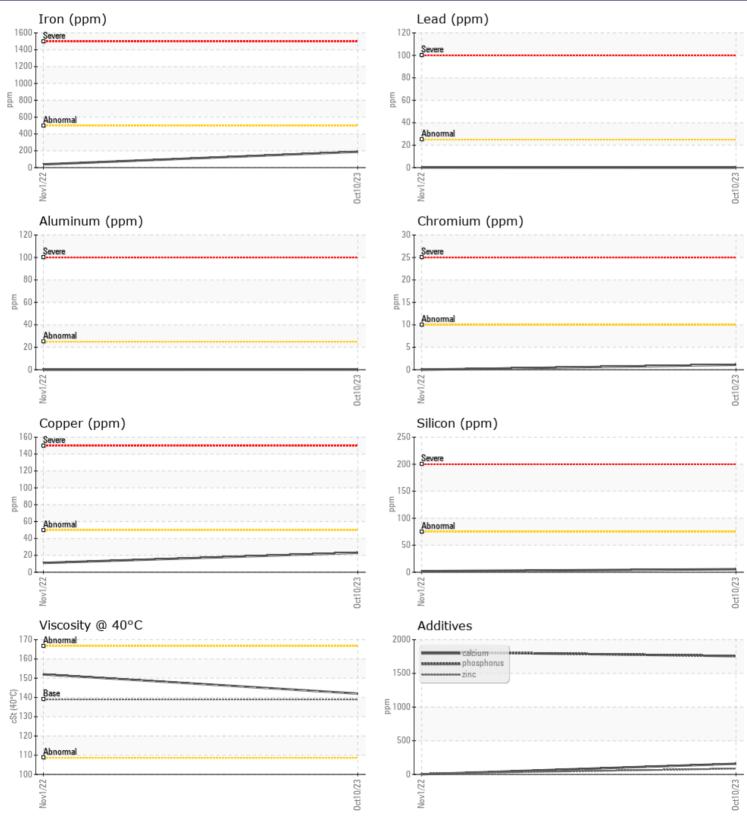

## **SAMPLE INFORMATION**

| Sample Number | •   | VCP396386   | VCP363686   |  |  |  |
|---------------|-----|-------------|-------------|--|--|--|
| Sample Date   |     | 10 Oct 2023 | 01 Nov 2022 |  |  |  |
| Machine Hours |     | 4362        | 1872        |  |  |  |
| Oil Hours     |     | 2000        | 2000        |  |  |  |
| Oil Changed   |     | Changed     | Changed     |  |  |  |
| Sample Status |     | NORMAL      | NORMAL      |  |  |  |
|               |     |             |             |  |  |  |
|               |     |             |             |  |  |  |
| Visc @ 40°C   | cSt | <b>142</b>  | 152         |  |  |  |
| CONTAMINATION |     |             |             |  |  |  |
| Silicon       | ppm | 6           | 2           |  |  |  |
| Sodium        | ppm | 2           | 0           |  |  |  |
| Potassium     | ppm | 0           | 1           |  |  |  |
| WEAR METALS   |     |             |             |  |  |  |

|            | 'IL I ALD |             |            |      |
|------------|-----------|-------------|------------|------|
| Iron       | ppm       | 188         | 39         | <br> |
| Copper     | ppm       | 23          | 11         | <br> |
| Lead       | ppm       | 0           | <1         | <br> |
| Tin        | ppm       | 0           | 0          | <br> |
| Aluminum   | ppm       | □<1         | 0          | <br> |
| Chromium   | ppm       | <b>1</b>    | 0          | <br> |
| Molybdenum | ppm       | 0           | 0          | <br> |
| Nickel     | ppm       | <b>■</b> <1 | 0          | <br> |
| Titanium   | ppm       | 0           | 0          | <br> |
| Silver     | ppm       | 0           | <1         | <br> |
| Manganese  | ppm       | <b>4</b>    | <b></b> <1 | <br> |
| Vanadium   | ppm       | 0           | 0          | <br> |
|            |           |             |            |      |

**ADDITIVES** Calcium 158 ppm 2 Magnesium **4** □ < 1 ppm Zinc 85 9 ppm Phosphorus 1757 1819 ppm Barium 8 < 1 ppm 89 Boron ppm 91