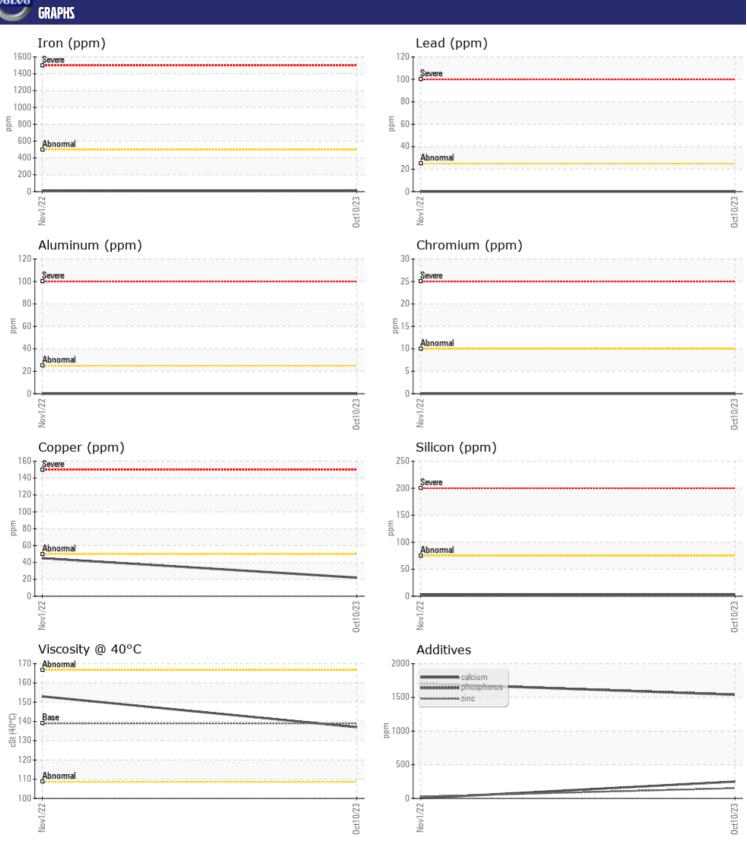

## CONSTRUCTION EQUIPMENT 367252-1 SENNEBOGEN 835 835.0.2949 - FRONT AXLE

Oil Type: VOLVO PREMIUM GEAR OIL 80W-90 GL-5

Job No: 367252-1

| VOLVO         | INFORMATION |               |             |      |
|---------------|-------------|---------------|-------------|------|
|               | INFURMATION |               |             |      |
| Sample Number |             | VCP395852     | VCP363684   | <br> |
| Sample Date   |             | 10 Oct 2023   | 01 Nov 2022 | <br> |
| Machine Hours |             | 4362          | 1872        | <br> |
| Oil Hours     |             | 2000          | 2000        | <br> |
| Oil Changed   |             | Changed       | Changed     | <br> |
| Sample Status |             | NORMAL        | NORMAL      | <br> |
|               |             |               |             |      |
| OIL CON       | NITION      |               |             |      |
| Visc @ 40°C   |             | = 127         | - 153       |      |
| Visc @ 40°C   | cSt         | <b>137</b>    | <b>1</b> 53 | <br> |
| VOLVO         |             |               |             |      |
| CONTAM        | IINATION    |               |             |      |
| Silicon       | ppm         | <b>3</b>      | <u></u> 2   | <br> |
| Sodium        | ppm         | <b>■&lt;1</b> | 0           | <br> |
| Potassium     | ppm         | <b>0</b>      | 1           | <br> |
| 1 Ottassidili | РРШ         |               |             |      |
| VOLVO         |             |               |             |      |
| WEAR M        | IETALS      |               |             |      |
| Iron          | ppm         | <b>1</b> 4    | <b>1</b> 1  | <br> |
| Copper        | ppm         | ■22           | <b>4</b> 5  | <br> |
| Lead          | ppm         | <b>0</b>      | <b>0</b>    | <br> |
| Tin           | ppm         | <b>■</b> 0    | 0           | <br> |
| Aluminum      | ppm         | <b>0</b>      | <b>0</b>    | <br> |
| Chromium      | ppm         | <b>■</b> 0    | <b>0</b>    | <br> |
| Molybdenum    | ppm         | <b>0</b>      | <b>0</b>    | <br> |
| Nickel        | ppm         | <b>■</b> 0    | 0           | <br> |
| Titanium      | ppm         | 0             | 0           | <br> |
| Silver        | ppm         | 0             | 1           | <br> |
| Manganese     | ppm         | <b>■&lt;1</b> | < 1         | <br> |
| Vanadium      | ppm         | 0             | 0           | <br> |
|               |             |               |             |      |
| ADDITIV       | 71          |               |             |      |
|               |             | -242          |             |      |
| Calcium       | ppm         | <b>249</b>    | <b>4</b>    | <br> |
| Magnesium     | ppm         | <b>4</b>      | <b>-</b> <1 | <br> |
| Zinc          | ppm         | <b>151</b>    | <b>2</b> 6  | <br> |
| Phosphorus    | ppm         | <b>1540</b>   | 1705        | <br> |
| Barium        | ppm         | <b>2</b>      | 0           | <br> |
| Boron         | ppm         | <b>■</b> 57   | <b>9</b> 4  | <br> |

## Diagnosis

Resample at the next service interval to monitor.All component wear rates are normal. There is no indication of any contamination in the oil. The condition of the oil is acceptable for the time in service.