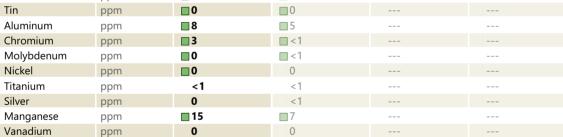

## AMPLE INFORMATION

VOLVO

| Sample Number | -     | VCP396389   | VCP363694    |  |   |  |
|---------------|-------|-------------|--------------|--|---|--|
| Sample Date   |       | 10 Oct 2023 | 01 Nov 2022  |  |   |  |
| Machine Hours |       | 4362        | 1872         |  |   |  |
| Oil Hours     |       | 2000        | 2000         |  |   |  |
| Oil Changed   |       | Changed     | Changed      |  |   |  |
| Sample Status |       | ABNORMAL    | ABNORMAL     |  |   |  |
|               |       |             |              |  |   |  |
| OIL COND      | ITION |             |              |  |   |  |
| Visc @ 40°C   | cSt   | <b>141</b>  | <b>1</b> 52  |  |   |  |
| CONTAMINATION |       |             |              |  |   |  |
| Silicon       | ppm   | 7           | 3            |  |   |  |
| Sodium        | ppm   | <b>4</b>    | 2            |  |   |  |
| Potassium     | ppm   | 0           | 1            |  |   |  |
| WEAR ME       | TALS  |             | -            |  | _ |  |
| Iron          | ppm   | <u> </u>    | 175          |  |   |  |
| Copper        | ppm   | <u> </u>    | <b>▲</b> 117 |  |   |  |
| Lead          | ppm   | 0           | < 1          |  |   |  |
| Tin           | ppm   | 0           | 0            |  |   |  |

**ADDITIVES** 223 Calcium 6 ppm Magnesium 6 1 ppm 97 Zinc 241 ppm Phosphorus 1733 1797 ppm Barium 15 18 ppm Boron ppm 108 100