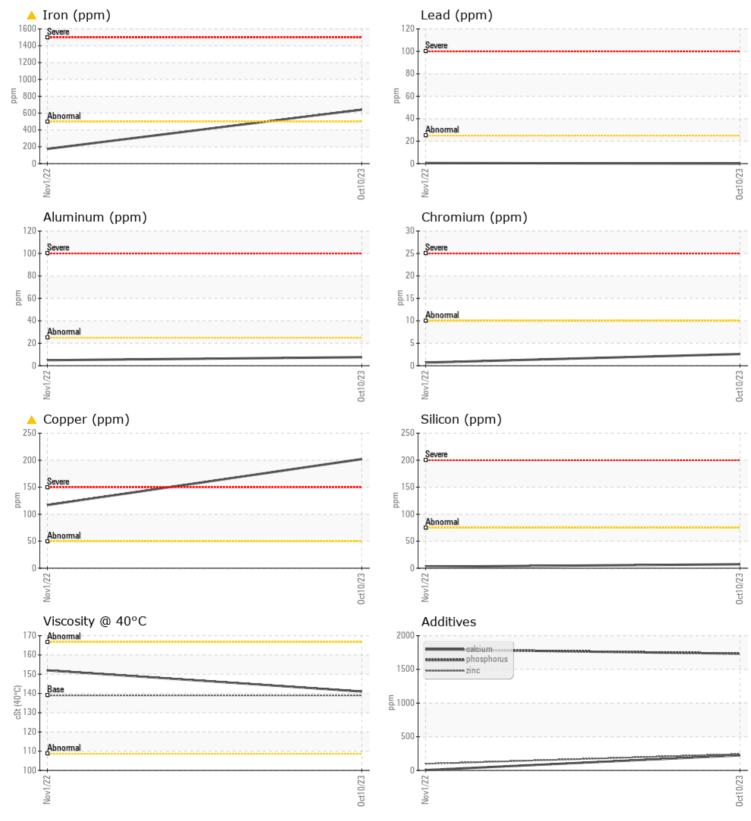

## Diagnosis

The oil change at the time of sampling has been noted. Resample at the next service interval to monitor.Moderate concentration of visible metal present. Bearing and/or gear wear is indicated. There is no indication of any contamination in the oil. The condition of the oil is acceptable for the time in service.

## **CONSTRUCTION EQUIPMENT**

GRAPHS

VOLVO

Contact/Location: MIKE MARTIN - VOLVO5054