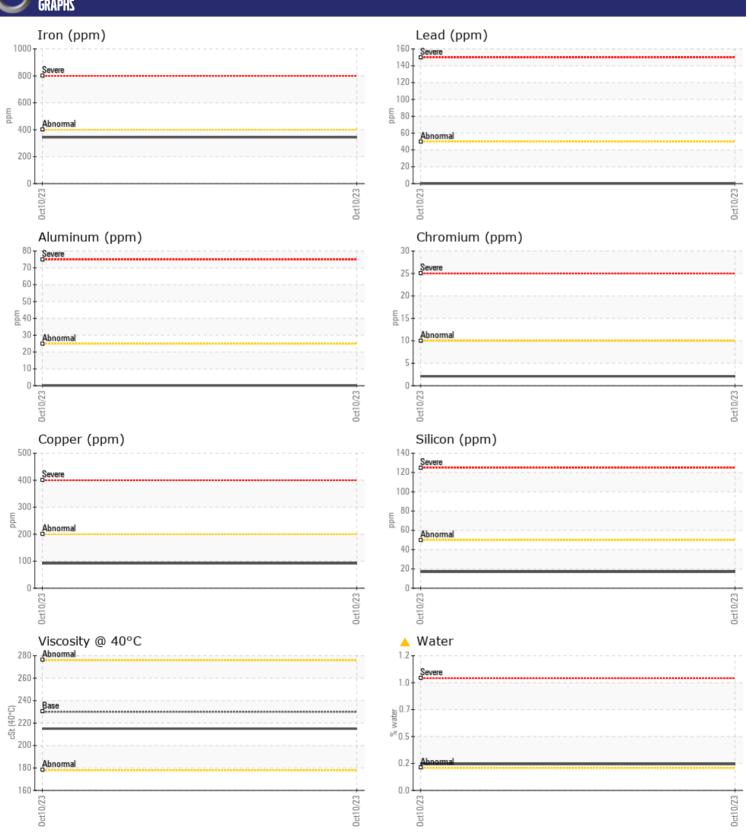

CONSTRUCTION EQUIPMENT
367252-1 SENNEBOGEN 835 835.0.2949 - RIGHT SWING DRIVE

Sample No: VCP396387

Oil Type: SHELL OMALA S4 GX 220

Job No: 367252-1

| SAMPLE        | INFORMATION   |                |      |  |
|---------------|---------------|----------------|------|--|
| Sample Number | <del></del> - | VCP396387      | <br> |  |
| Sample Date   |               | 10 Oct 2023    | <br> |  |
| Machine Hours |               | 4362           | <br> |  |
| Oil Hours     |               | 2000           | <br> |  |
| Oil Changed   |               | Changed        | <br> |  |
| Sample Status |               | ABNORMAL       | <br> |  |
|               |               |                |      |  |
| OIL CON       | DITION        |                |      |  |
| Visc @ 40°C   | cSt           | <b>215</b>     | <br> |  |
|               |               |                |      |  |
| CULTAL        | MINATION      |                |      |  |
|               |               |                |      |  |
| Water         | %             | <b>△</b> 0.234 | <br> |  |
| Silicon       | ppm           | ■17            | <br> |  |
| Sodium        | ppm           | <b></b>        | <br> |  |
| Potassium     | ppm           | <b>■&lt;1</b>  | <br> |  |
| VOLVO         |               |                |      |  |
| WEAR N        | METALS        |                |      |  |
| Iron          | ppm           | ■344           | <br> |  |
| Copper        | ppm           | <b>92</b>      | <br> |  |
| Lead          | ppm           | <b>0</b>       | <br> |  |
| Tin           | ppm           | <b>12</b>      | <br> |  |
| Aluminum      | ppm           | <b>□</b> <1    | <br> |  |
| Chromium      | ppm           | <b>2</b>       | <br> |  |
| Molybdenum    | ppm           | <b>0</b>       | <br> |  |
| Nickel        | ppm           | <b>■&lt;1</b>  | <br> |  |
| Titanium      | ppm           | 0              | <br> |  |
| Silver        | ppm           | 0              | <br> |  |
| Manganese     | ppm           | ■3             | <br> |  |
| Vanadium      | ppm           | 0              | <br> |  |
| VOLVO         |               |                |      |  |
| ADDITIV       | /ES           |                |      |  |
| Calcium       | ppm           | ■8             | <br> |  |
| Magnesium     | ppm           | ■3             | <br> |  |
| Zinc          | ppm           | <b>52</b>      | <br> |  |
| Phosphorus    | ppm           | ■329           | <br> |  |
| Barium        | ppm           | <b>1</b>       | <br> |  |
| Boron         | ppm           | ■3             | <br> |  |

## Diagnosis

The oil change at the time of sampling has been noted. Resample at the next service interval to monitor.All component wear rates are normal. Free water present. There is a light concentration of water present in the oil. The condition of the oil is acceptable for the time in service.