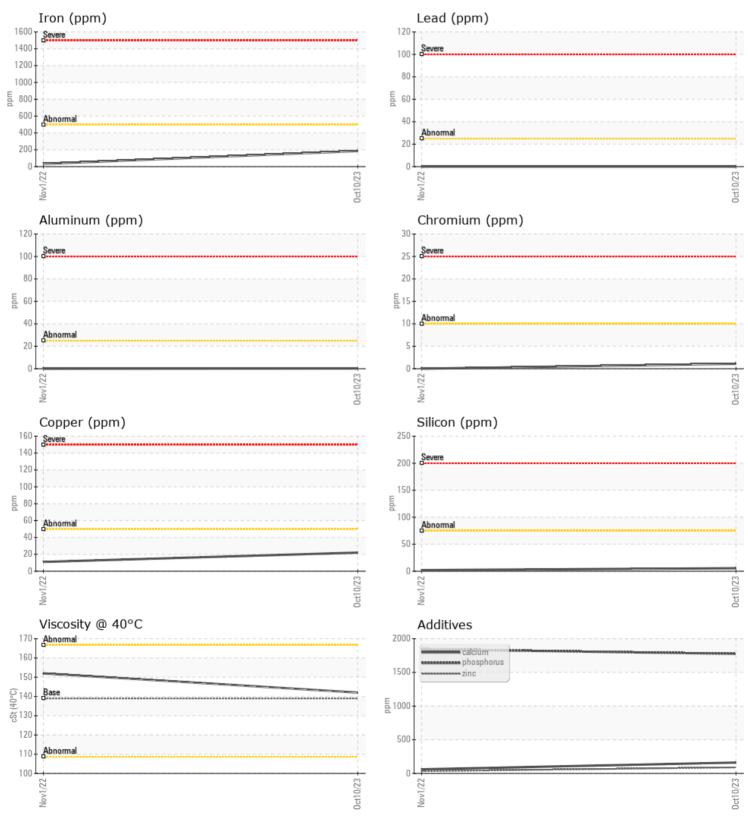

Magnesium

Phosphorus

Silver

VOLVO

| Sample Number |          | VCP396385   | VCP363688   | <br> |  |
|---------------|----------|-------------|-------------|------|--|
| Sample Date   |          | 10 Oct 2023 | 01 Nov 2022 | <br> |  |
| Machine Hours |          | 4362        | 1872        | <br> |  |
| Oil Hours     |          | 2000        | 2000        | <br> |  |
| Oil Changed   |          | Changed     | Changed     | <br> |  |
| Sample Status |          | NORMAL      | NORMAL      | <br> |  |
|               |          |             |             |      |  |
| OIL CON       | IDITION  |             |             |      |  |
| Visc @ 40°C   | cSt      | <b>142</b>  | 152         | <br> |  |
| CONTAI        | MINATION |             |             |      |  |
| Silicon       | ppm      | 6           | 2           | <br> |  |
| Sodium        | ppm      | <b>1</b>    | 0           | <br> |  |
| Potassium     | ppm      | 0           | 1           | <br> |  |
| WEAR I        | METALS   |             |             |      |  |
| Iron          | ppm      | <b>185</b>  | 33          | <br> |  |
| Copper        | ppm      | 22          | 11          | <br> |  |
| Lead          | ppm      | 0           | 0           | <br> |  |
| Tin           | ppm      | 0           | 0           | <br> |  |
| Aluminum      | ppm      | <b></b> <1  | 0           | <br> |  |
| Chromium      | ppm      | <b>1</b>    | 0           | <br> |  |
| Molybdenum    | ppm      | 0           | 0           | <br> |  |
| Nickel        | ppm      |             | 0           | <br> |  |
|               |          |             |             |      |  |

## **CONSTRUCTION EQUIPMENT**

GRAPHS

VOLVO