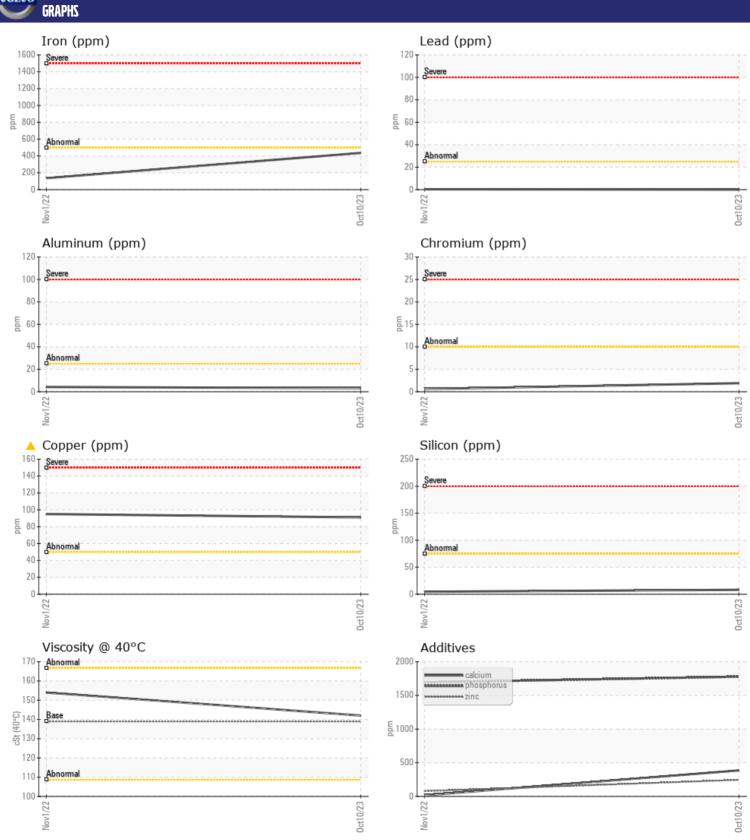

## **CONSTRUCTION EQUIPMENT**

367252-1 SENNEBOGEN 835 835.0.2949 - FRONT RIGHT FINAL DR

Sample No: VCP396393

Oil Type: VOLVO PREMIUM GEAR OIL 80W-90 GL-5

**Job No:** 367252-1

| SAMPLE        | E INFORMATIOI | N               |                  |      |
|---------------|---------------|-----------------|------------------|------|
| Sample Number |               | VCP396393       | VCP363685        | <br> |
| Sample Date   |               | 10 Oct 2023     | 01 Nov 2022      | <br> |
| Machine Hours |               | 4362            | 1872             | <br> |
| Oil Hours     |               | 2000            | 500              | <br> |
| Oil Changed   |               | Changed         | Not Changd       | <br> |
| Sample Status |               | ABNORMAL        | ABNORMAL         | <br> |
|               |               | 712710711111112 | 7.01.101.1111.12 |      |
| VOLVO         | DITION        |                 |                  |      |
| OIL CON       | IDI I IUN     |                 |                  |      |
| Visc @ 40°C   | cSt           | <b>142</b>      | <b>154</b>       | <br> |
| VOLVO         |               |                 |                  |      |
| CONTAN        | MINATION      |                 |                  |      |
| Silicon       |               | □8              | <b>□</b> 5       | <br> |
| Sodium        | ppm           |                 | 2                |      |
|               | ppm           | <b>4</b>        |                  | <br> |
| Potassium     | ppm           | ■0              | <b>2</b>         | <br> |
| VOLVO         |               |                 |                  |      |
| WEAR I        | METALS        |                 |                  |      |
| Iron          | ppm           | <b>436</b>      | <b>1</b> 36      | <br> |
| Copper        | ppm           | <u> </u>        | <b>4</b> 95      | <br> |
| Lead          | ppm           | <b>0</b>        | < 1              | <br> |
| Tin           | ppm           | <b>0</b>        | 0                | <br> |
| Aluminum      | ppm           | <b>3</b>        | <b>4</b>         | <br> |
| Chromium      | ppm           | <b>2</b>        | <b>-</b> <1      | <br> |
| Molybdenum    | ppm           | <b>0</b>        | <b>-</b> <1      | <br> |
| Nickel        | ppm           | <b>0</b>        | 0                | <br> |
| Titanium      | ppm           | <1              | <1               | <br> |
| Silver        | ppm           | 0               | 1                | <br> |
| Manganese     | ppm           | <b>10</b>       | <b>5</b>         | <br> |
| Vanadium      | ppm           | 0               | 0                | <br> |
|               |               |                 |                  | <br> |
| ADDITIV       | VES           |                 |                  |      |
| Calcium       | ppm           | <b>□</b> 386    | <b>1</b> 7       | <br> |
| Magnesium     | ppm           | <b>6</b>        | 3                | <br> |
| Zinc          | ppm           | <b>245</b>      | <b>1</b> 78      | <br> |
| Phosphorus    | ppm           | <b>1778</b>     | <b>1692</b>      | <br> |
| Barium        | ppm           | ■17             | <b>2</b> 9       | <br> |
| Boron         | ppm           | <b>107</b>      | 100              | <br> |
|               |               | _               |                  |      |

## Diagnosis

No corrective action is recommended at this time. Resample at the next service interval to monitor. The copper level is abnormal. All other component wear rates are normal. There is no indication of any contamination in the oil. The condition of the oil is acceptable for the time in service.