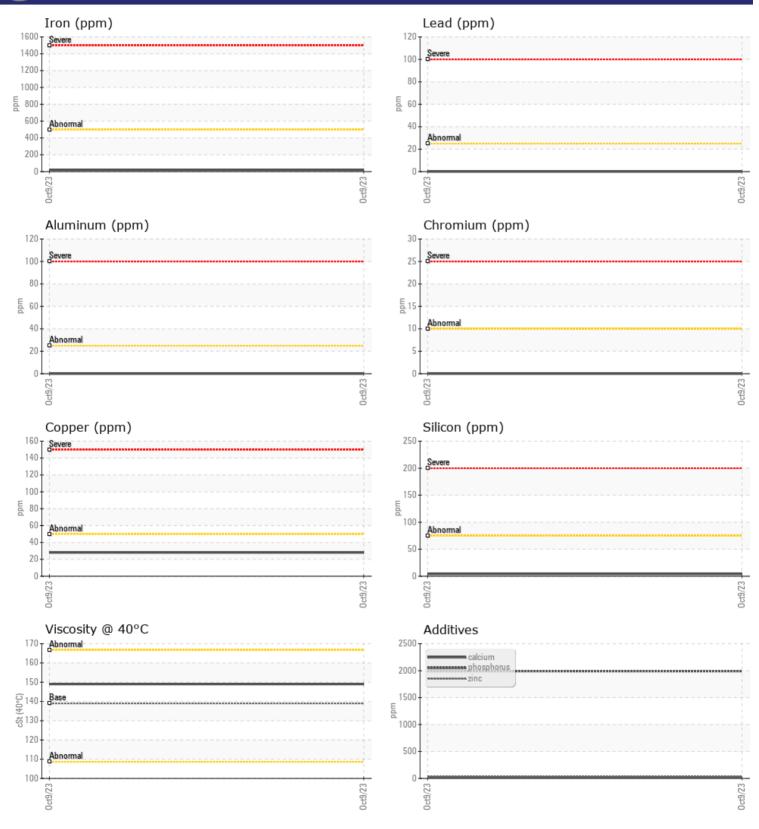

#### SAMPLE INFORMATION VCP396384 Sample Number Sample Date 09 Oct 2023 Machine Hours 11163 Oil Hours 2000 Oil Changed Changed NORMAL Sample Status **OIL CONDITION** Visc @ 40°C cSt 149 CONTAMINATION Silicon ppm 4 Sodium 0 ppm Potassium 0 🔲 ppm WEAR METALS Iron ppm 21 Copper ppm 28 Lead ppm 0 🔲

### Diagnosis

Resample at the next service interval to monitor.All component wear rates are normal. There is no indication of any contamination in the oil. The condition of the oil is acceptable for the time in service.

# **CONSTRUCTION EQUIPMENT**

GRAPHS

VOLVO