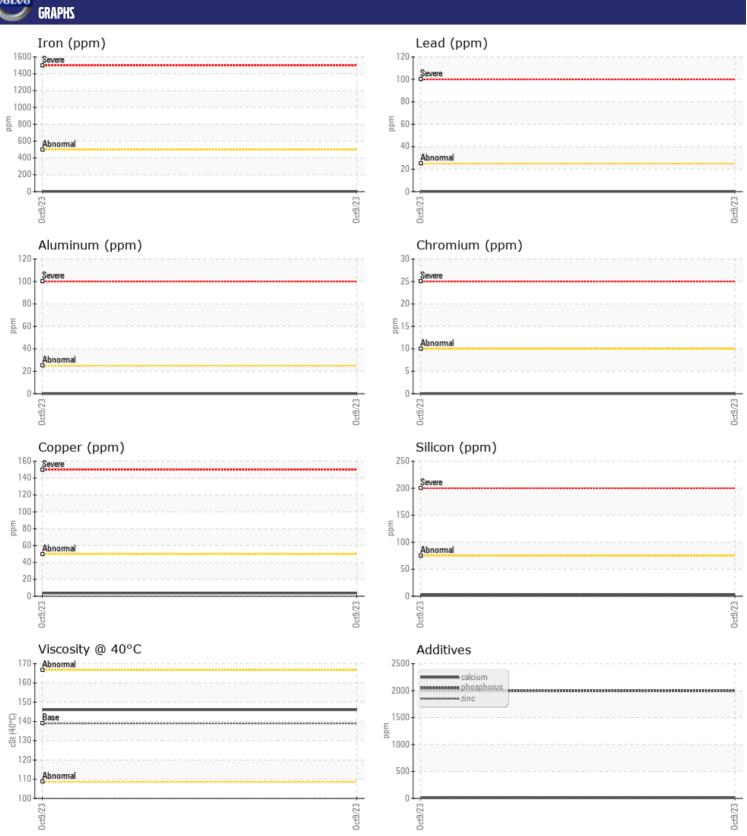

CONSTRUCTION EQUIPMENT
369350 ALTER PEORIA SENNEBOGEN 835 835.0.2487 - FRONT

Sample No: VCP396383

Oil Type: VOLVO PREMIUM GEAR OIL 80W-90 GL-5

Job No: 369350 ALTER PEORIA

| VOLVO         |             |               |  |  |  |
|---------------|-------------|---------------|--|--|--|
| SAMPLE        | INFORMATION |               |  |  |  |
| Sample Number | -           | VCP396383     |  |  |  |
| Sample Date   |             | 09 Oct 2023   |  |  |  |
| Machine Hours |             | 11163         |  |  |  |
| Oil Hours     |             | 2000          |  |  |  |
| Oil Changed   |             | Changed       |  |  |  |
| Sample Status |             | NORMAL        |  |  |  |
|               |             |               |  |  |  |
| OIL CONDITION |             |               |  |  |  |
| Visc @ 40°C   | cSt         | □146          |  |  |  |
| CONTAM        | IINATION    |               |  |  |  |
| Silicon       | ppm         | <b>2</b>      |  |  |  |
| Sodium        | ppm         | <b>0</b>      |  |  |  |
| Potassium     | ppm         | <b>0</b>      |  |  |  |
|               |             | _             |  |  |  |
| WEAR METALS   |             |               |  |  |  |
| Iron          | ppm         | <b>■&lt;1</b> |  |  |  |
| Copper        | ppm         | <b>4</b>      |  |  |  |
| Lead          | ppm         | <b>■</b> 0    |  |  |  |
| Tin           | ppm         | <b>■</b> 0    |  |  |  |
| Aluminum      | ppm         | <b>0</b>      |  |  |  |
| Chromium      | ppm         | ■0            |  |  |  |
| Molybdenum    | ppm         | <b>■</b> 0    |  |  |  |
| Nickel        | ppm         | <b>■</b> 0    |  |  |  |
| Titanium      | ppm         | 0             |  |  |  |
| Silver        | ppm         | 0             |  |  |  |
| Manganese     | ppm         | <b>■</b> 0    |  |  |  |
| Vanadium      | ppm         | 0             |  |  |  |
| ADDITIV       | /ES         |               |  |  |  |
| Calcium       | ppm         | <b>7</b>      |  |  |  |
| Magnesium     | ppm         | ■3            |  |  |  |
| Zinc          | ppm         | ■9            |  |  |  |
| Phosphorus    | ppm         | <b>1996</b>   |  |  |  |
| Barium        | ppm         | <b>■&lt;1</b> |  |  |  |
| Boron         | ppm         | <b>149</b>    |  |  |  |
| _ 3.0         | PP1         |               |  |  |  |

## Diagnosis

Resample at the next service interval to monitor.All component wear rates are normal. There is no indication of any contamination in the oil. The condition of the oil is acceptable for the time in service.