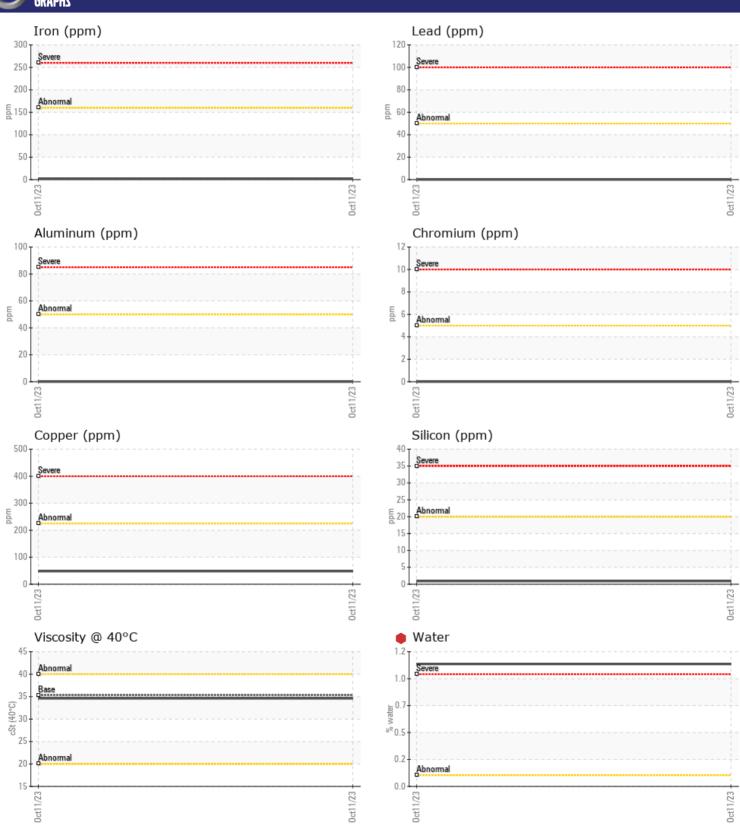

Sample No: VCP430682

Oil Type: VOLVO AUTOMATIC TRANSMISSION FLUID AT102

Job No: SW-25206-2 SWIFT

| VOLVO         | INFORMATION |               |      |   |
|---------------|-------------|---------------|------|---|
|               | INFORMATION |               |      | _ |
| Sample Number |             | VCP430682     | <br> |   |
| Sample Date   |             | 11 Oct 2023   | <br> |   |
| Machine Hours |             | 9716          | <br> |   |
| Oil Hours     |             | 10            | <br> |   |
| Oil Changed   |             | Changed       | <br> |   |
| Sample Status |             | SEVERE        | <br> |   |
|               |             |               |      |   |
| OIL COND      | ITION       |               |      |   |
| Visc @ 40°C   | cSt         | <b>■34.6</b>  | <br> |   |
|               |             |               |      |   |
| VOLVO         | INATION     |               |      |   |
| CONTAM        |             |               |      |   |
| Water         | %           | 1.09          | <br> |   |
| Silicon       | ppm         | <b>■&lt;1</b> | <br> |   |
| Sodium        | ppm         | <b>48</b>     | <br> |   |
| Potassium     | ppm         | <b>■</b> 0    | <br> |   |
| VOLVO         |             |               |      |   |
| WEAR M        | ETALS       |               |      |   |
| Iron          | ppm         | <b>2</b>      | <br> |   |
| Copper        | ppm         | <b>48</b>     | <br> |   |
| Lead          | ppm         | <b>0</b>      | <br> |   |
| Tin           | ppm         | <b>■&lt;1</b> | <br> |   |
| Aluminum      | ppm         | <b>■</b> 0    | <br> |   |
| Chromium      | ppm         | ■0            | <br> |   |
| Molybdenum    | ppm         | <b>■</b> 0    | <br> |   |
| Nickel        | ppm         | <b>■&lt;1</b> | <br> |   |
| Titanium      | ppm         | 0             | <br> |   |
| Silver        | ppm         | ■0            | <br> |   |
| Manganese     | ppm         | <b>■&lt;1</b> | <br> |   |
| Vanadium      | ppm         | 0             | <br> |   |
|               |             |               |      |   |
| ADDITIV       | ES          |               |      |   |
| Calcium       | ppm         | <b>45</b>     | <br> |   |
| Magnesium     | ppm         | ■3            | <br> |   |
| Zinc          | ppm         | <b>407</b>    | <br> |   |
| Phosphorus    | ppm         | ■325          | <br> |   |
| Barium        | ppm         | ■<1           | <br> |   |
| Boron         | ppm         | ■36           | <br> |   |
| DOTOIT        | ррпп        |               |      |   |

## Diagnosis

We advise that you check for the source of water entry. Oil and filter change at the time of sampling has been noted. We recommend an early resample to monitor this condition. All component wear rates are normal. Appearance is unacceptable There is a high concentration of water present in the fluid. The fluid is no longer serviceable due to the presence of contaminants.

## GRAPHS