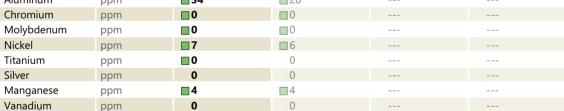

## SAMPLE INFORMATION Sample Number VCP435790 VCP360682 Sample Date 05 Oct 2023 09 Apr 2022 Machine Hours 2686 1636 Oil Hours 0 1636 Oil Changed N/A Not Changd NORMAL NORMAL Sample Status **OIL CONDITION** Visc @ 40°C cSt 29.6 30.3 CONTAMINATION Water % NEG NEG 12 Silicon 14 ppm Sodium 8 7 ppm Potassium ppm 2 0 WEAR METALS 44 Iron ppm 32 Copper ppm 51 41 Lead ppm 0 🔲 0 Tin ppm 10 7 Aluminum 34 28 ppm