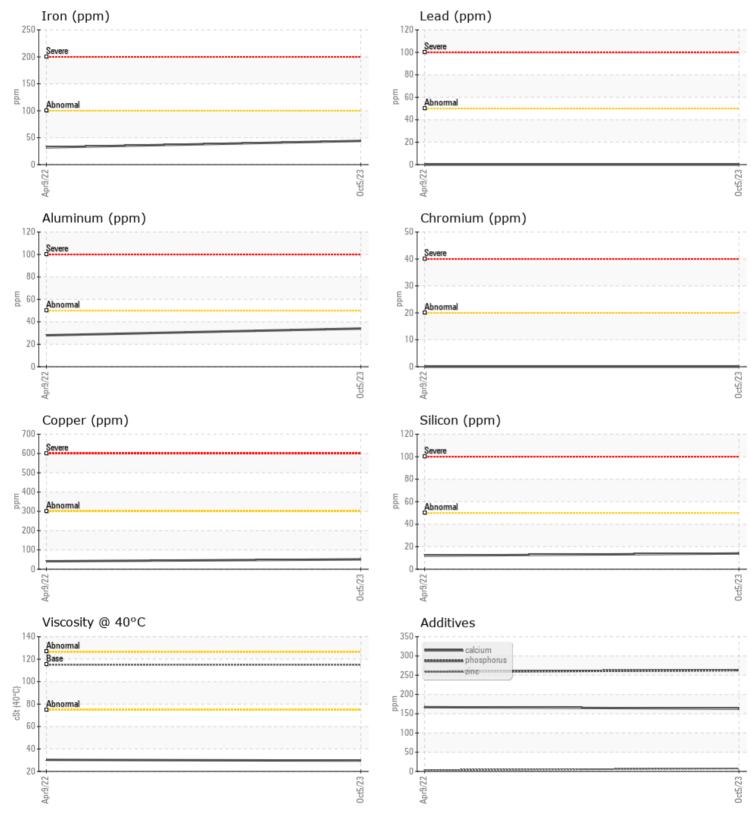

## SAMPLE INFORMATION Sample Number VCP435790 VCP360682 Sample Date 05 Oct 2023 09 Apr 2022 Machine Hours 2686 1636 Oil Hours 0 1636 Oil Changed N/A Not Changd NORMAL NORMAL Sample Status **OIL CONDITION** Visc @ 40°C cSt 29.6 30.3 CONTAMINATION Water % NEG NEG 12 Silicon 14 ppm Sodium 8 7 ppm Potassium ppm 2 0 WEAR METALS 44 Iron ppm 32 Copper ppm 51 41 Lead ppm 0 🔲 0 Tin ppm 10 7 Aluminum 34 28 ppm

Diagnosis

Resample at the next service interval to monitor.All component wear rates are normal. There is no indication of any contamination in the fluid. The condition of the fluid is acceptable for the time in service.