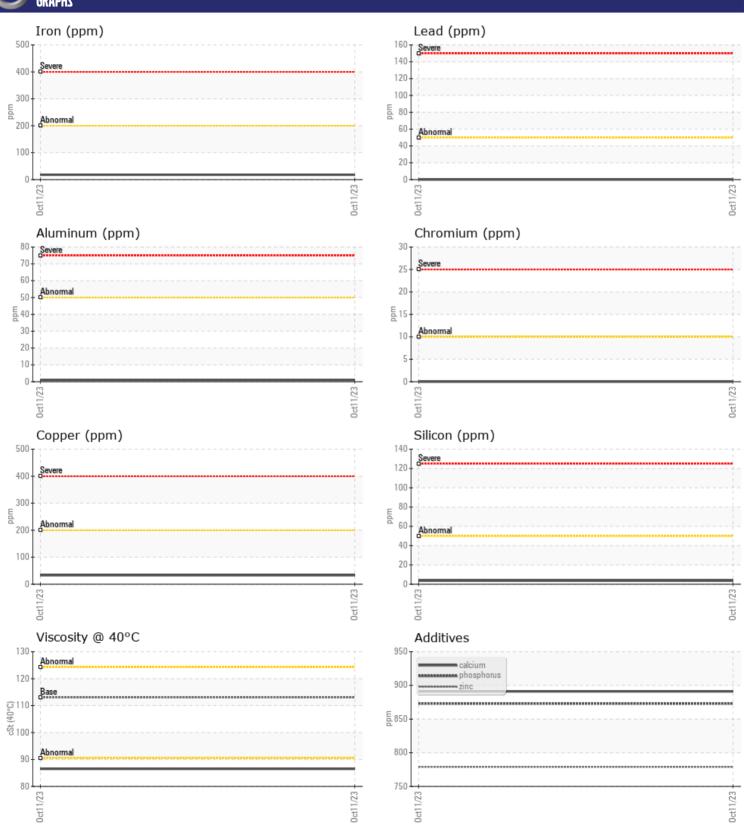

## **CONSTRUCTION EQUIPMENT**

380994-1 ALTER SENNEBOGEN 825 825.0.2552 - TRANSMISSIO

Sample No: VCP082875

Oil Type: VOLVO ULTRA DIESEL ENGINE OIL 15W40 VDS-3

**Job No:** 380994-1 ALTER

| SAMPLE I      | NFORMATION |             |  |  |  |  |  |
|---------------|------------|-------------|--|--|--|--|--|
| Sample Number |            | VCP082875   |  |  |  |  |  |
| Sample Date   |            | 11 Oct 2023 |  |  |  |  |  |
| Machine Hours |            | 9930        |  |  |  |  |  |
| Oil Hours     |            | 2000        |  |  |  |  |  |
| Oil Changed   |            | Changed     |  |  |  |  |  |
| Sample Status |            | NORMAL      |  |  |  |  |  |
|               |            |             |  |  |  |  |  |
| OIL CONDITION |            |             |  |  |  |  |  |
| Visc @ 40°C   | cSt        | 86.5        |  |  |  |  |  |
| CONTAMINATION |            |             |  |  |  |  |  |
| Water         | %          | NEG         |  |  |  |  |  |
| Silicon       | ppm        | <b>4</b>    |  |  |  |  |  |
| Sodium        | ppm        | <b>3</b>    |  |  |  |  |  |
| Potassium     | ppm        | <b>■</b> 0  |  |  |  |  |  |
|               |            |             |  |  |  |  |  |
| WEAR ME       | TALS       |             |  |  |  |  |  |

| WEAR I     | METALS |               |      |  |
|------------|--------|---------------|------|--|
| Iron       | ppm    | <b>■</b> 18   | <br> |  |
| Copper     | ppm    | ■33           | <br> |  |
| Lead       | ppm    | <b>0</b>      | <br> |  |
| Tin        | ppm    | <b>-&lt;1</b> | <br> |  |
| Aluminum   | ppm    | <b>1</b>      | <br> |  |
| Chromium   | ppm    | ■0            | <br> |  |
| Molybdenum | ppm    | <b>49</b>     | <br> |  |
| Nickel     | ppm    | 0             | <br> |  |
| Titanium   | ppm    | 0             | <br> |  |
| Silver     | ppm    | 0             | <br> |  |
| Manganese  | ppm    | <b>4</b>      | <br> |  |
| Vanadium   | ppm    | 0             | <br> |  |
|            |        |               |      |  |

| ADDITIVES  |     |            |  |  |  |  |  |
|------------|-----|------------|--|--|--|--|--|
| Calcium    | ppm | ■891       |  |  |  |  |  |
| Magnesium  | ppm | ■563       |  |  |  |  |  |
| Zinc       | ppm | <b>779</b> |  |  |  |  |  |
| Phosphorus | ppm | ■873       |  |  |  |  |  |
| Barium     | ppm | <b>1</b>   |  |  |  |  |  |
| Boron      | ppm | ■82        |  |  |  |  |  |