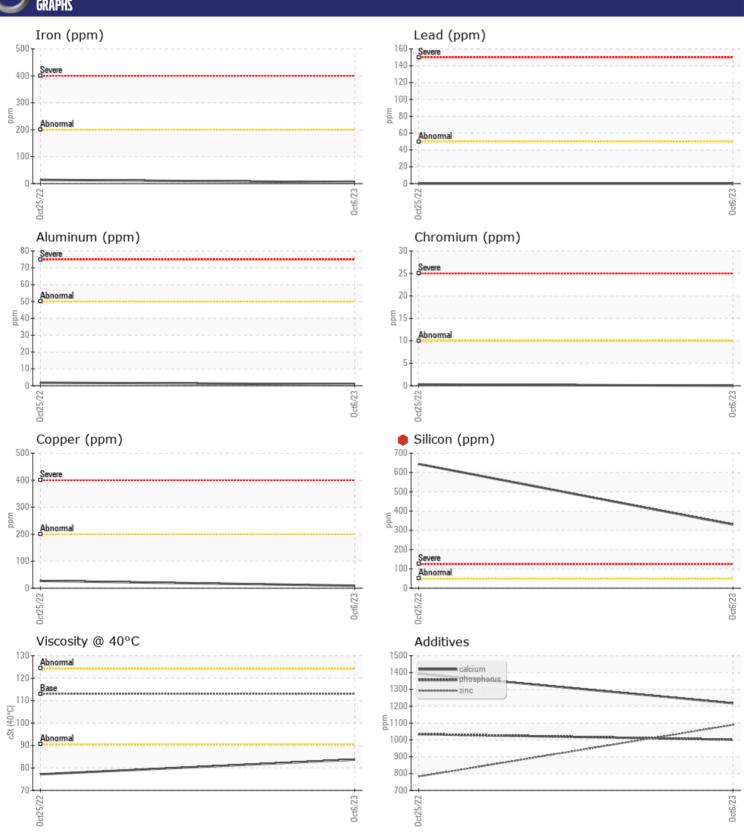

## **CONSTRUCTION EQUIPMENT**

369307 ALTER PEORIA SENNEBOGEN 835M 835.0.2632 - TRANSMISSIO

Sample No: VCP396375

Oil Type: VOLVO ULTRA DIESEL ENGINE OIL 15W40 VDS-3

**Job No:** 369307 ALTER PEORIA

| VOLVO         |               |               |              |      |
|---------------|---------------|---------------|--------------|------|
| SAMPLI        | E INFORMATION |               |              |      |
| Sample Number | •             | VCP396375     | VCP363690    | <br> |
| Sample Date   |               | 06 Oct 2023   | 25 Oct 2022  | <br> |
| Machine Hours |               | 8583          | 6250         | <br> |
| Oil Hours     |               | 2000          | 1000         | <br> |
| Oil Changed   |               | Changed       | Changed      | <br> |
| Sample Status |               | SEVERE        | SEVERE       | <br> |
|               |               |               |              |      |
| OIL CON       | DITION        |               |              |      |
| Visc @ 40°C   | cSt           | 83.7          | 77.2         | <br> |
| VOLVO         |               |               |              |      |
| CONTAI        | MINATION      |               |              |      |
| Water         | %             | NEG           | NEG          | <br> |
| Silicon       | ppm           | <b>330</b>    | 644          | <br> |
| Sodium        | ppm           | <b>2</b>      | <b>6</b>     | <br> |
| Potassium     | ppm           | <b>■</b> 0    | 0            | <br> |
|               |               |               |              |      |
| WEAR N        | METALS        |               |              |      |
| Iron          | ppm           | <b>5</b>      | <b>1</b> 4   | <br> |
| Copper        | ppm           | <b>■</b> 9    | <b>2</b> 7   | <br> |
| Lead          | ppm           | <b>■</b> 0    | <b>0</b>     | <br> |
| Tin           | ppm           | <b>■&lt;1</b> | <b>-</b> <1  | <br> |
| Aluminum      | ppm           | <b>■&lt;1</b> | <b>2</b>     | <br> |
| Chromium      | ppm           | <b>0</b>      | <b>-</b> <1  | <br> |
| Molybdenum    | ppm           | <b>46</b>     | <b>3</b> 0   | <br> |
| Nickel        | ppm           | 0             | 2            | <br> |
| Titanium      | ppm           | 0             | 0            | <br> |
| Silver        | ppm           | 0             | 0            | <br> |
| Manganese     | ppm           | <b>5</b>      | <b>1</b> 1   | <br> |
| Vanadium      | ppm           | 0             | 0            | <br> |
|               |               |               |              |      |
| ADDITIV       | ZES           |               |              |      |
| Calcium       | ppm           | <b>1218</b>   | ■1393        | <br> |
| Magnesium     | ppm           | <b>683</b>    | ■304         | <br> |
| Zinc          | ppm           | ■1089         | <b>■</b> 782 | <br> |
| Phosphorus    | ppm           | <b>1001</b>   | □1034        | <br> |
| Barium        | ppm           | <b>■&lt;1</b> | <b>0</b>     | <br> |
|               |               |               |              |      |

### Diagnosis

The fluid change at the time of sampling has been noted. We recommend an early resample to monitor this condition. All component wear rates are normal. Elemental level of silicon (Si) above normal indicating ingress of seal material. The fluid is no longer serviceable due to the presence of contaminants.