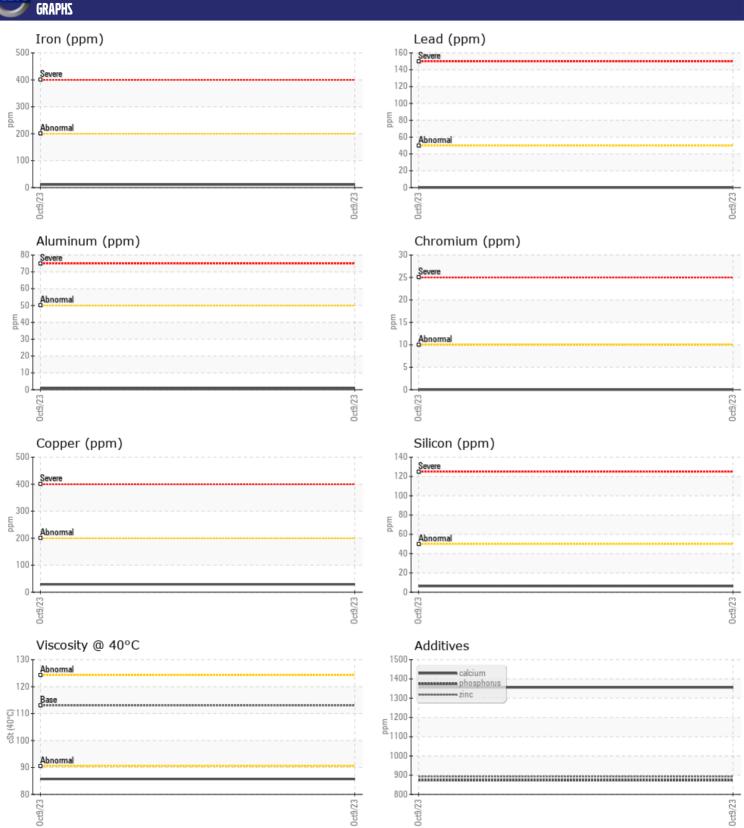

CONSTRUCTION EQUIPMENT
369350 ALTER PEORIA SENNEBOGEN 835 835.0.2487 - TRANSMIS

Sample No: VCP396379

Oil Type: VOLVO ULTRA DIESEL ENGINE OIL 15W40 VDS-3

Job No: 369350 ALTER PEORIA

| SAMPLE II     | NFORMATIO | N           |   |      |  |
|---------------|-----------|-------------|---|------|--|
| Sample Number |           | VCP396379   |   | <br> |  |
| Sample Date   |           | 09 Oct 2023 |   | <br> |  |
| Machine Hours |           | 11163       |   | <br> |  |
| Oil Hours     |           | 2000        |   | <br> |  |
| Oil Changed   |           | Changed     |   | <br> |  |
| Sample Status |           | NORMAL      |   | <br> |  |
|               |           |             |   |      |  |
| OIL CONDI     | TION      |             |   |      |  |
| Visc @ 40°C   | cSt       | 85.7        |   | <br> |  |
| CONTAMI       | NATION    |             |   |      |  |
| 147 1         | 0/        | NEC         | - | <br> |  |

| CONTA     | AMINATION |            |      |  |
|-----------|-----------|------------|------|--|
| Water     | %         | NEG        | <br> |  |
| Silicon   | ppm       | <b>6</b>   | <br> |  |
| Sodium    | ppm       | ■3         | <br> |  |
| Potassium | ppm       | <b>□</b> 0 | <br> |  |
|           |           |            |      |  |
| VOLVO     |           |            |      |  |

| WEAR       | METALS |                |      |  |
|------------|--------|----------------|------|--|
| Iron       | ppm    | <b>11</b>      | <br> |  |
| Copper     | ppm    | ■29            | <br> |  |
| Lead       | ppm    | <b>0</b>       | <br> |  |
| Tin        | ppm    | <b>■</b> <1    | <br> |  |
| Aluminum   | ppm    | <b>-&lt;</b> 1 | <br> |  |
| Chromium   | ppm    | ■0             | <br> |  |
| Molybdenum | ppm    | ■38            | <br> |  |
| Nickel     | ppm    | 0              | <br> |  |
| Titanium   | ppm    | 0              | <br> |  |
| Silver     | ppm    | 0              | <br> |  |
| Manganese  | ppm    | <b>■3</b>      | <br> |  |
| Vanadium   | ppm    | 0              | <br> |  |
|            |        |                |      |  |

| ADDITIVES  |     |               |  |  |  |  |
|------------|-----|---------------|--|--|--|--|
| Calcium    | ppm | <b>1356</b>   |  |  |  |  |
| Magnesium  | ppm | <b>473</b>    |  |  |  |  |
| Zinc       | ppm | ■893          |  |  |  |  |
| Phosphorus | ppm | ■874          |  |  |  |  |
| Barium     | ppm | <b>■&lt;1</b> |  |  |  |  |
| Boron      | ppm | 105           |  |  |  |  |