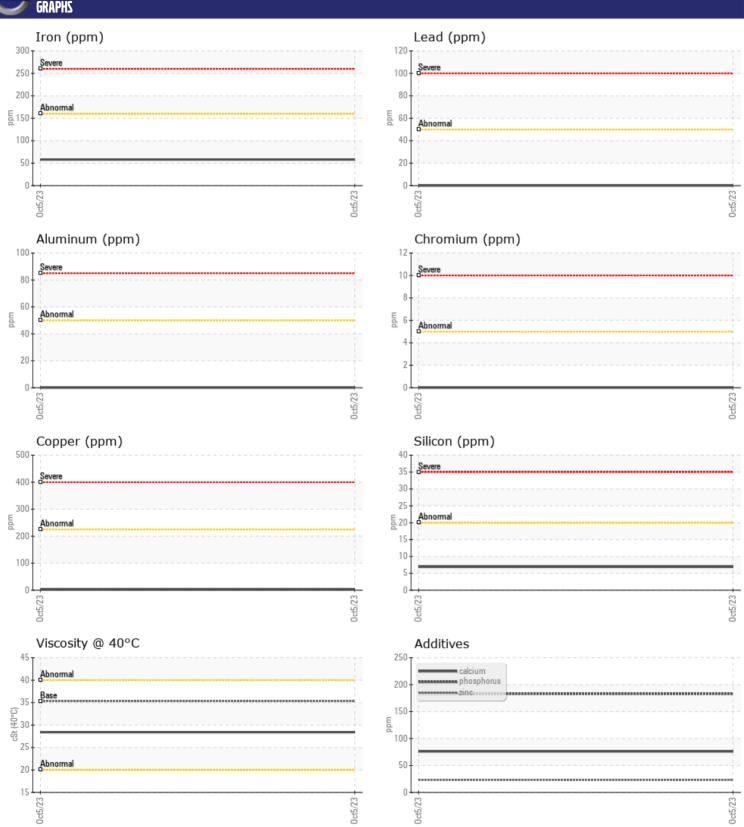

CONSTRUCTION EQUIPMENT
380814-10 IAA LINCOL VOLVO L90H 626899 - TRANSMISSION

Sample No: VCP415311

Oil Type: **VOLVO AUTOMATIC TRANSMISSION FLUID AT102** 

Job No: 380814-10 IAA LINCOL

| VOLVO         | INFORMATIO  | VI          |      |  |
|---------------|-------------|-------------|------|--|
|               | INFURMATIUI |             |      |  |
| Sample Number |             | VCP415311   | <br> |  |
| Sample Date   |             | 05 Oct 2023 | <br> |  |
| Machine Hours |             | 700         | <br> |  |
| Oil Hours     |             | 700         | <br> |  |
| Oil Changed   |             | Not Changd  | <br> |  |
| Sample Status |             | NORMAL      | <br> |  |
|               |             |             |      |  |
| OIL CON       | NITION      |             |      |  |
|               |             | = 20.4      | <br> |  |
| Visc @ 40°C   | cSt         | <b>28.4</b> | <br> |  |
| VOLVO         |             |             |      |  |
| CONTAM        | INATION     |             |      |  |
| Silicon       | ppm         | 7           | <br> |  |
| Sodium        | ppm         | 3           | <br> |  |
| Potassium     | ppm         | ■0          | <br> |  |
| 1 Ottassiaiii | ppm         |             |      |  |
| VOLVO         |             |             |      |  |
| WEAR M        | IETALS      |             |      |  |
| Iron          | ppm         | ■58         | <br> |  |
| Copper        | ppm         | ■3          | <br> |  |
| Lead          | ppm         | <b>■</b> 0  | <br> |  |
| Tin           | ppm         | <b>■</b> 0  | <br> |  |
| Aluminum      | ppm         | <b>0</b>    | <br> |  |
| Chromium      | ppm         | ■0          | <br> |  |
| Molybdenum    | ppm         | <b>0</b>    | <br> |  |
| Nickel        | ppm         | ■0          | <br> |  |
| Titanium      | ppm         | 0           | <br> |  |
| Silver        | ppm         | ■0          | <br> |  |
| Manganese     | ppm         | <b>6</b>    | <br> |  |
| Vanadium      | ppm         | 0           | <br> |  |
|               |             |             |      |  |
| ADDITIV       | rc          |             | <br> |  |
|               | [7          |             |      |  |
| Calcium       | ppm         | <b>7</b> 6  | <br> |  |
| Magnesium     | ppm         | <b>6</b>    | <br> |  |
| Zinc          | ppm         | ■23         | <br> |  |
| Phosphorus    | ppm         | <b>183</b>  | <br> |  |
| Barium        | ppm         | <b>■4</b>   | <br> |  |
| Boron         | ppm         | <b>75</b>   | <br> |  |

## Diagnosis

Resample at the next service interval to monitor.All component wear rates are normal. There is no indication of any contamination in the fluid. The condition of the fluid is acceptable for the time in service.