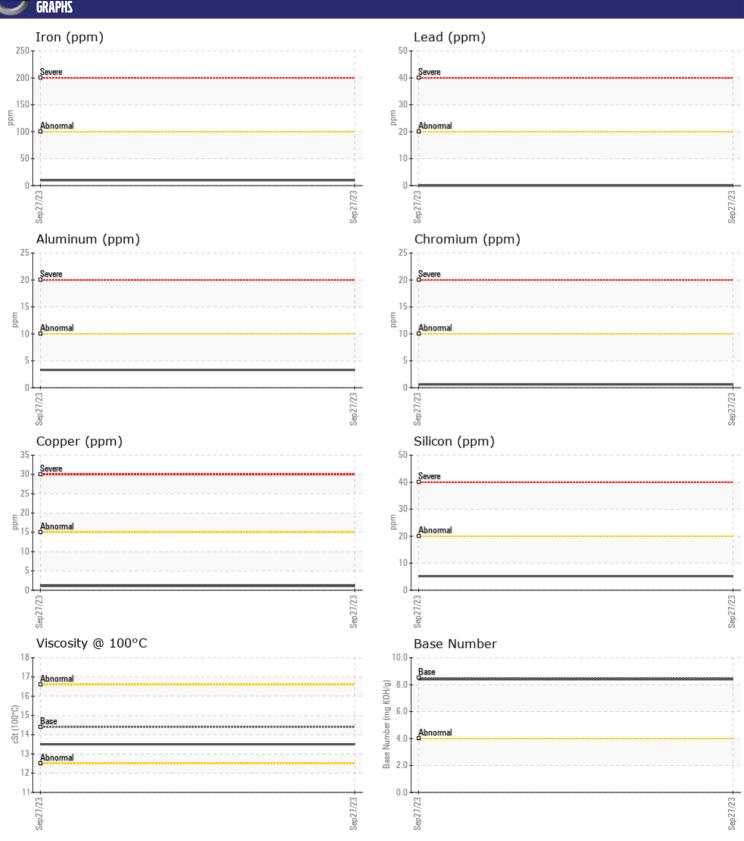

| VOLVO      |        |             |      |          |
|------------|--------|-------------|------|----------|
| WEAR N     | AFTALS |             |      |          |
| _          | -      | <b>=10</b>  |      | <u> </u> |
| Iron       | ppm    | <b>10</b>   | <br> |          |
| Copper     | ppm    | <b>■</b> 1  | <br> |          |
| Lead       | ppm    | <b>0</b>    | <br> |          |
| Tin        | ppm    | <b>■</b> <1 | <br> |          |
| Aluminum   | ppm    | <b>■</b> 3  | <br> |          |
| Chromium   | ppm    | <b>■</b> <1 | <br> |          |
| Molybdenum | ppm    | <b>65</b>   | <br> |          |
| Nickel     | ppm    | <b>■</b> <1 | <br> |          |
| Titanium   | ppm    | <b>0</b>    | <br> |          |
| Silver     | ppm    | <b>■</b> 0  | <br> |          |
| Manganese  | ppm    | <b>0</b>    | <br> |          |
| Vanadium   | ppm    | 0           | <br> |          |

| SAMPLE IN        | FORMATION |             |      |  |
|------------------|-----------|-------------|------|--|
| Sample Number    |           | VCP442743   | <br> |  |
| Sample Date      |           | 27 Sep 2023 | <br> |  |
| Machine Hours    |           | 2014        | <br> |  |
| Oil Hours        |           | 0           | <br> |  |
| Oil Changed      |           | Changed     | <br> |  |
| Sample Status    |           | NORMAL      | <br> |  |
|                  |           |             |      |  |
| OIT CONDI        | TION      |             |      |  |
| Visc @ 100°C     | cSt       | <b>13.5</b> | <br> |  |
| Base Number (BN) | mg KOH/g  | ■8.4        | <br> |  |
| Oxidation (PA)   | %         | 59          | <br> |  |
|                  |           |             |      |  |
| CONTAMIN         | IATION    |             |      |  |
| Soot %           | %         | ■ 0.1       | <br> |  |
| Nitration (PA)   | %         | 58          | <br> |  |
| Sulfation (PA)   | %         | 52          | <br> |  |
| Glycol           | %         | NEG         | <br> |  |