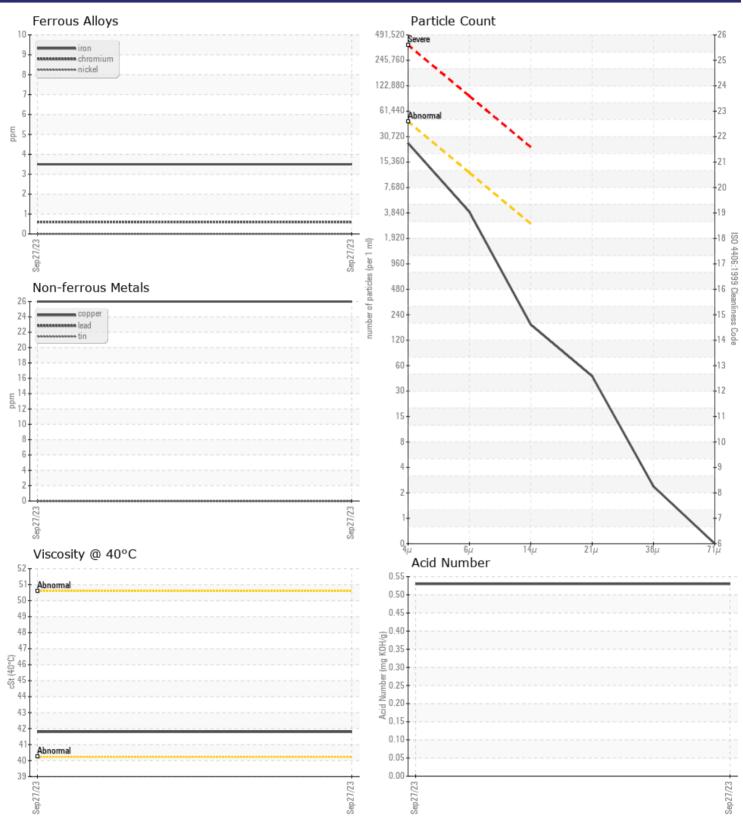

## Diagnosis

Resample at the next service interval to monitor. The fluid was not specified, however, a fluid match indicates that this fluid is SAE 10W AW Hydraulic Oil. Please confirm the oil type and grade, and specify the brand of the oil on your next sample.All component wear rates are normal. The system cleanliness is acceptable for your target ISO 4406 cleanliness code. The system and fluid cleanliness is acceptable. The AN level is acceptable for this fluid. The condition of the oil is suitable for further service.

## **CONSTRUCTION EQUIPMENT**

GRAPHS

VOLVO

Report Id: VOLVO0093 [WUSCAR] 05983544 (Generated: 10/27/2023 01:35:50) Rev: 1

Contact/Location: KENNY HANEY - VOLVO0093