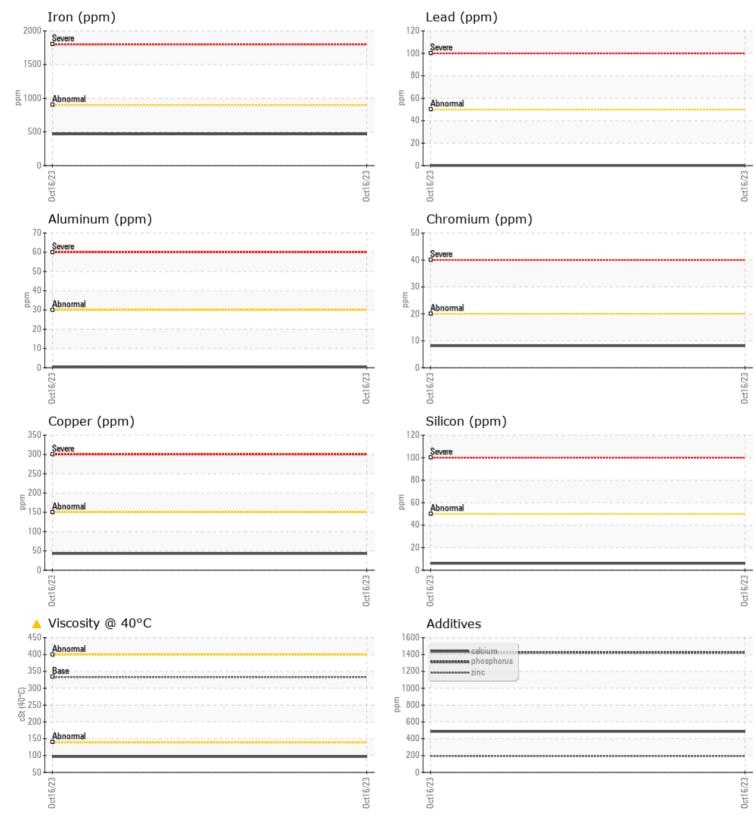

## Sample No: VCP431290

VOLVO

| Oil Type: | VOLVO PREMIUM GEAR OIL 85W-140 GL-5 |
|-----------|-------------------------------------|
| Job No:   | 620673                              |

| VOLVO                | E INFORMATION |               | <br>         |          |        |
|----------------------|---------------|---------------|--------------|----------|--------|
|                      |               |               | <br>-        | _        |        |
| Sample Number        |               | VCP431290     | <br>         |          |        |
| Sample Date          |               | 16 Oct 2023   | <br>         |          | BLUE   |
| Machine Hours        |               | 1012          | <br>         |          | 1605   |
| Oil Hours            |               | 0             | <br>         |          | FT PI  |
| Oil Changed          |               | Changed       | <br>         |          | US 3   |
| Sample Status        |               | ATTENTION     | <br>         |          | Cont   |
|                      |               |               |              |          |        |
| OIL CON              | DITION        |               |              |          | T: (77 |
| Visc @ 40°C          | cSt           | <u> </u>      | <br>         |          | F:     |
| VISC @ 40 C          | CST           | <b>J</b> 90.0 |              |          |        |
| VOLVO                |               |               |              |          | Dia    |
| 🔰 Contai             | MINATION      |               |              |          | The    |
| Silicon              | ppm           | 6             | <br>         |          | sam    |
| Sodium               | ppm           | 2             | <br>         |          | at t   |
| Potassium            | ppm           | 5             | <br>         |          | mo     |
|                      |               |               |              |          | are    |
| VOLVO                | AFTALS        |               |              |          | any    |
| V WEAR N             | METALS        |               | <br><u>.</u> | <u>-</u> | visc   |
| Iron                 | ppm           | 468           | <br>         |          | Cor    |
| Copper               | ppm           | <b>4</b> 3    | <br>         |          |        |
| Lead                 | ppm           | 0             | <br>         |          |        |
| Tin                  | ppm           | 2             | <br>         |          |        |
| Aluminum             | ppm           | <b>  </b> <1  | <br>         |          |        |
| Chromium             | ppm           | 8             | <br>         |          |        |
| Molybdenum           | ppm           | 6             | <br>         |          |        |
| Nickel               | ppm           | <b>4</b>      | <br>         |          |        |
| Titanium             | ppm           | 0             | <br>         |          |        |
| Silver               | ppm           | 0             | <br>         |          |        |
| Manganese            | ppm           | <b>1</b> 3    | <br>         |          |        |
| Vanadium             | ppm           | <1            | <br>         |          |        |
|                      |               |               |              |          |        |
|                      | VFS           |               | <br>         |          |        |
| Calcium              | -             | 485           | <br>         |          |        |
| Magnesium            | ppm           |               | <br>         |          |        |
|                      | ppm           | 0             |              |          |        |
| Zinc                 | ppm           | 193           | <br>         |          |        |
| Phosphorus<br>Barium | ppm           | 1425          | <br>         |          |        |
| Barium               | ppm           | 0             | <br>         |          |        |

## nosis

change at the time of ing has been noted. Resample next service interval to or.All component wear rates rmal. There is no indication of ontamination in the oil. The oil ity is lower than normal. m oil type.

## **CONSTRUCTION EQUIPMENT**

GRAPHS

VOLVO

Report Id: BLUFOR [WUSCAR] 05983893 (Generated: 10/24/2023 14:24:55) Rev: 1

Contact/Location: SERVICE MANAGER - BLUFOR