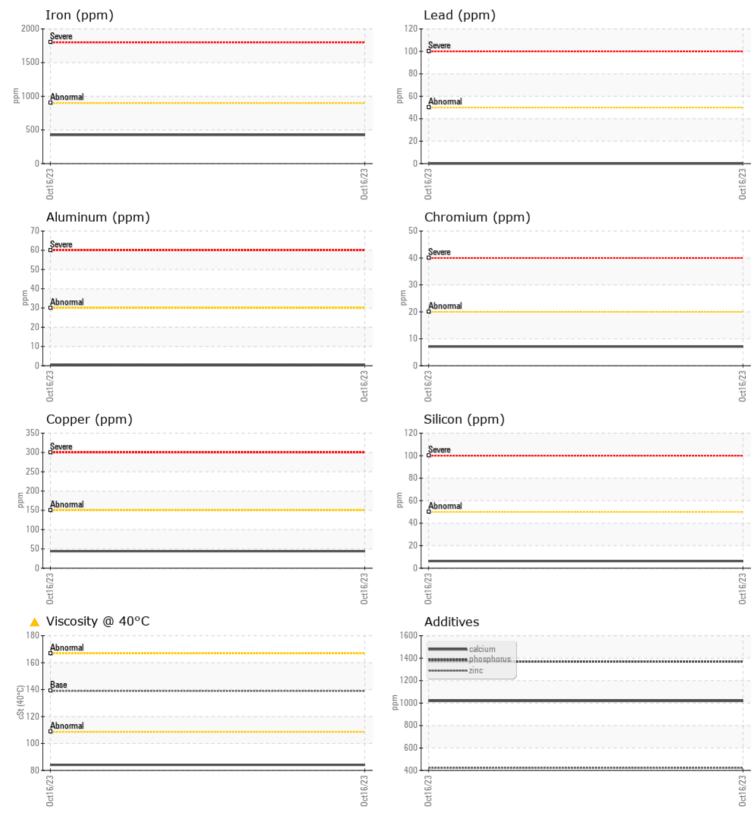

## **Sample No:** VCP431302

VOLVO

| Oil Type: | VOLVO PREMIUM GEAR OIL 80W-90 GL-5 |
|-----------|------------------------------------|
| Job No:   | 620673                             |

| VOLVO          |              | N           |       | 100               |
|----------------|--------------|-------------|-------|-------------------|
|                | E INFORMATIO |             | <br>÷ |                   |
| Sample Number  |              | VCP431302   | <br>  |                   |
| Sample Date    |              | 16 Oct 2023 | <br>  | <br>BLUE G        |
| Machine Hours  |              | 1012        | <br>  | <br>16059         |
| Oil Hours      |              | 0           | <br>  | <br>FT PIER       |
| Oil Changed    |              | Changed     | <br>  | <br>US 349        |
| Sample Status  |              | ATTENTION   | <br>  | <br>Contac        |
| VOLVO          |              |             |       |                   |
| OIL CON        | DITION       |             |       | T: (772)          |
| Visc @ 40°C    | cSt          | ▲ 84.1      | <br>  | <br>F:            |
|                | cor          | _ 04.1      |       |                   |
| VOLVO          |              |             |       | Diagr             |
| CONTAI         | MINATION     |             |       | The oi            |
| Silicon        | ppm          | 6           | <br>  | <br>sampli        |
| Sodium         | ppm          | <b>1</b>    | <br>  | <br>at the        |
| Potassium      | ppm          | <b>4</b>    | <br>  | <br>monito        |
|                |              |             |       | are no            |
| WEAR I         | METALS       |             |       | any co<br>viscosi |
| Iron           |              | 426         | <br>  | <br>Confir        |
|                | ppm          | 420         | <br>  |                   |
| Copper<br>Lead | ppm          | 0           | <br>  |                   |
| Tin            | ppm<br>ppm   | 2           | <br>  |                   |
| Aluminum       |              | <1          | <br>  |                   |
| Chromium       | ppm          | 7           | <br>  |                   |
| Molybdenum     | ppm          | 7           | <br>  |                   |
| Nickel         | ppm<br>ppm   | 3           | <br>  |                   |
| Titanium       |              | 0           | <br>  |                   |
| Silver         | ppm<br>ppm   | 0           | <br>  |                   |
| Manganese      | ppm          | 10          | <br>  |                   |
| Vanadium       | ppm          | 0           | <br>  |                   |
| Variacium      | ρρπ          | U           |       |                   |
| VOLVO          |              |             |       |                   |
|                | VES          |             |       |                   |
| Calcium        | ppm          | 1019        | <br>  | <br>              |
| Magnesium      | ppm          | 0           | <br>  |                   |
| Zinc           | ppm          | 422         | <br>  |                   |
| Phosphorus     | ppm          | <b>1370</b> | <br>  |                   |
|                |              | -           |       |                   |

## Diagnosis

The oil change at the time of sampling has been noted. Resample at the next service interval to monitor.All component wear rates are normal. There is no indication of any contamination in the oil. The oil viscosity is lower than normal. Confirm oil type.