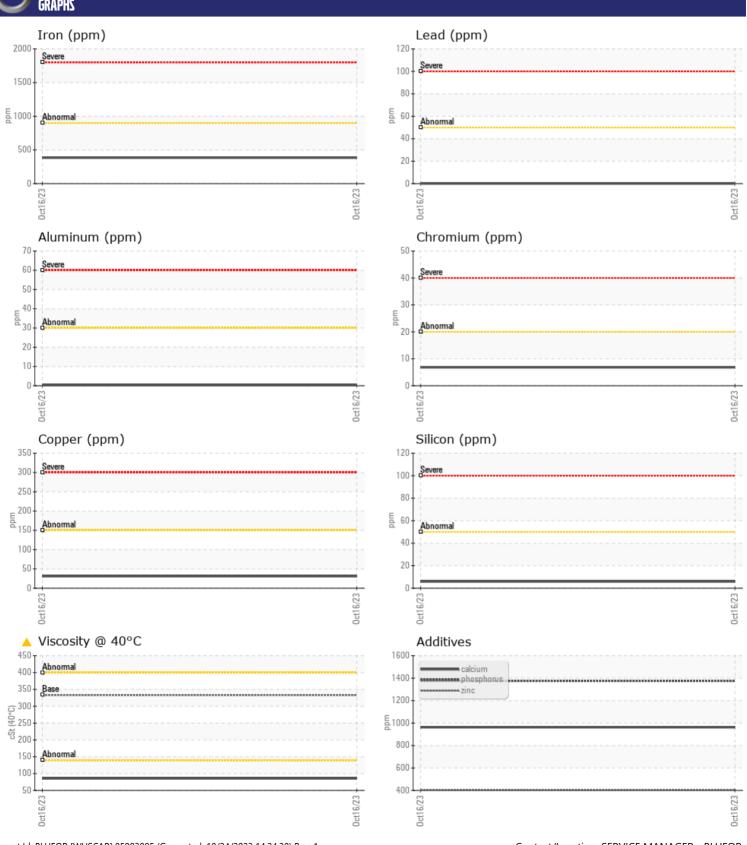

# CONSTRUCTION EQUIPMENT 620673 VOLVO A30 753223 - FRONT AXLE

Sample No: VCP431289

Oil Type: VOLVO PREMIUM GEAR OIL 85W-140 GL-5

**Job No:** 620673

| SAMPLE        | INFORMATION |               |  |  |  |
|---------------|-------------|---------------|--|--|--|
| Sample Number | -           | VCP431289     |  |  |  |
| Sample Date   |             | 16 Oct 2023   |  |  |  |
| Machine Hours |             | 1012          |  |  |  |
| Oil Hours     |             | 0             |  |  |  |
| Oil Changed   |             | Changed       |  |  |  |
| Sample Status |             | ATTENTION     |  |  |  |
|               |             |               |  |  |  |
| OIL CONDITION |             |               |  |  |  |
| Visc @ 40°C   | cSt         | <u>▲</u> 85.4 |  |  |  |
| Vise g 10 c   | 231         | _ 55.1        |  |  |  |
| VOLVO         |             |               |  |  |  |
| CONTAM        | INATION     |               |  |  |  |
| Silicon       | ppm         | <b>6</b>      |  |  |  |
| Sodium        | ppm         | ■1            |  |  |  |
| Potassium     | ppm         | <b>4</b>      |  |  |  |
| VOLVO         |             |               |  |  |  |
| WEAR M        | ETALS       |               |  |  |  |
| Iron          | ppm         | ■384          |  |  |  |
| Copper        | ppm         | ■31           |  |  |  |
| Lead          | ppm         | <b>■</b> 0    |  |  |  |
| Tin           | ppm         | <b>1</b>      |  |  |  |
| Aluminum      | ppm         | <b>■&lt;1</b> |  |  |  |
| Chromium      | ppm         | <b>■7</b>     |  |  |  |
| Molybdenum    | ppm         | ■4            |  |  |  |
| Nickel        | ppm         | <b>■</b> 3    |  |  |  |
| Titanium      | ppm         | 0             |  |  |  |
| Silver        | ppm         | 0             |  |  |  |
| Manganese     | ppm         | ■10           |  |  |  |
| Vanadium      | ppm         | 0             |  |  |  |
| VOLVO         |             |               |  |  |  |
| ADDITIV       | ES          |               |  |  |  |
| Calcium       | ppm         | ■962          |  |  |  |
| Magnesium     | ppm         | <b>■</b> 0    |  |  |  |
| Zinc          | ppm         | <b>402</b>    |  |  |  |
| Phosphorus    | ppm         | ■1376         |  |  |  |
| Barium        | ppm         | <b>0</b>      |  |  |  |
| Boron         | ppm         | <b>224</b>    |  |  |  |
|               |             |               |  |  |  |

### Diagnosis

The oil change at the time of sampling has been noted. Resample at the next service interval to monitor.All component wear rates are normal. There is no indication of any contamination in the oil. The oil viscosity is lower than normal. Confirm oil type.