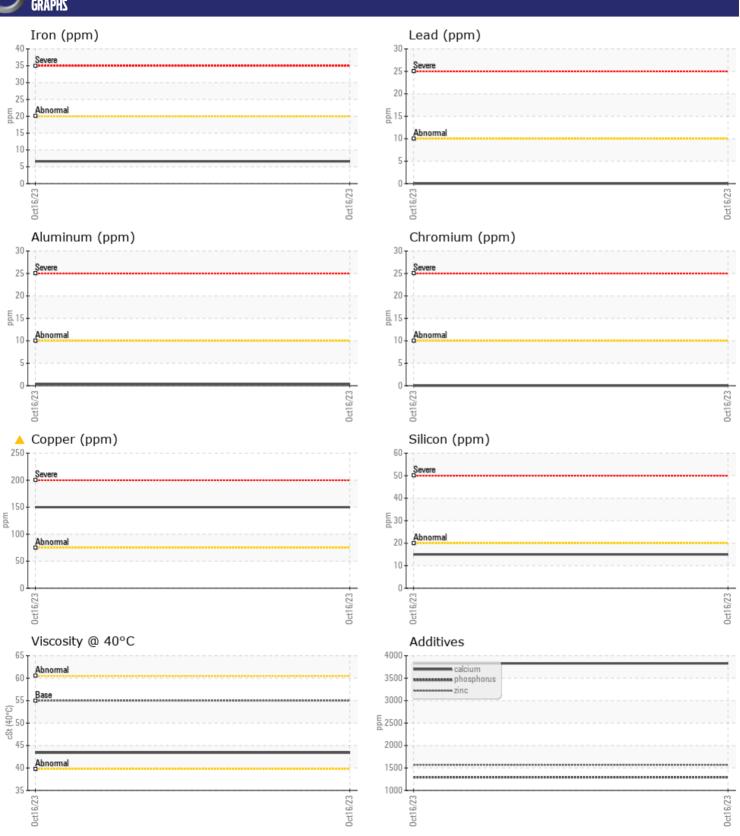

# CONSTRUCTION EQUIPMENT 620673 VOLVO A30 753223 - WET DISC BRAKE

Sample No: VCP431278
Oil Type: VOLVO WB 102

**Job No:** 620673

| SAMPLE        | INFORMATION |               |  |  |  |
|---------------|-------------|---------------|--|--|--|
| Sample Number |             | VCP431278     |  |  |  |
| Sample Date   |             | 16 Oct 2023   |  |  |  |
| Machine Hours |             | 1012          |  |  |  |
| Oil Hours     |             | 0             |  |  |  |
| Oil Changed   |             | Not Changd    |  |  |  |
| Sample Status |             | ABNORMAL      |  |  |  |
|               |             |               |  |  |  |
| OIL CONDITION |             |               |  |  |  |
| Visc @ 40°C   | cSt         | <b>43.4</b>   |  |  |  |
| Visco io c    | 232         |               |  |  |  |
| VOLVO         | III A TION  |               |  |  |  |
|               | IINATION    |               |  |  |  |
| Silicon       | ppm         | <b>15</b>     |  |  |  |
| Sodium        | ppm         | <b>■</b> 4    |  |  |  |
| Potassium     | ppm         | <b>■</b> 3    |  |  |  |
| VOLVO         |             |               |  |  |  |
| WEAR METALS   |             |               |  |  |  |
| Iron          | ppm         | <b>■7</b>     |  |  |  |
| Copper        | ppm         | <u> </u>      |  |  |  |
| Lead          | ppm         | ■0            |  |  |  |
| Tin           | ppm         | <b>■</b> <1   |  |  |  |
| Aluminum      | ppm         | <b>■&lt;1</b> |  |  |  |
| Chromium      | ppm         | ■0            |  |  |  |
| Molybdenum    | ppm         | ■0            |  |  |  |
| Nickel        | ppm         | <b>■</b> <1   |  |  |  |
| Titanium      | ppm         | 0             |  |  |  |
| Silver        | ppm         | 0             |  |  |  |
| Manganese     | ppm         | ■1            |  |  |  |
| Vanadium      | ppm         | 0             |  |  |  |
| VOLVO         |             |               |  |  |  |
| ADDITIV       | ES          |               |  |  |  |
| Calcium       | ppm         | ■3829         |  |  |  |
| Magnesium     | ppm         | <b>■</b> 0    |  |  |  |
| Zinc          | ppm         | <b>1569</b>   |  |  |  |
| Phosphorus    | ppm         | <b>1293</b>   |  |  |  |
| Barium        | ppm         | <b>0</b>      |  |  |  |
| Boron         | ppm         | <b>118</b>    |  |  |  |
|               |             |               |  |  |  |

### Diagnosis

No corrective action is recommended at this time. Resample at the next service interval to monitor. The copper level is abnormal. All other component wear rates are normal. There is no indication of any contamination in the oil. The condition of the oil is acceptable for the time in service.