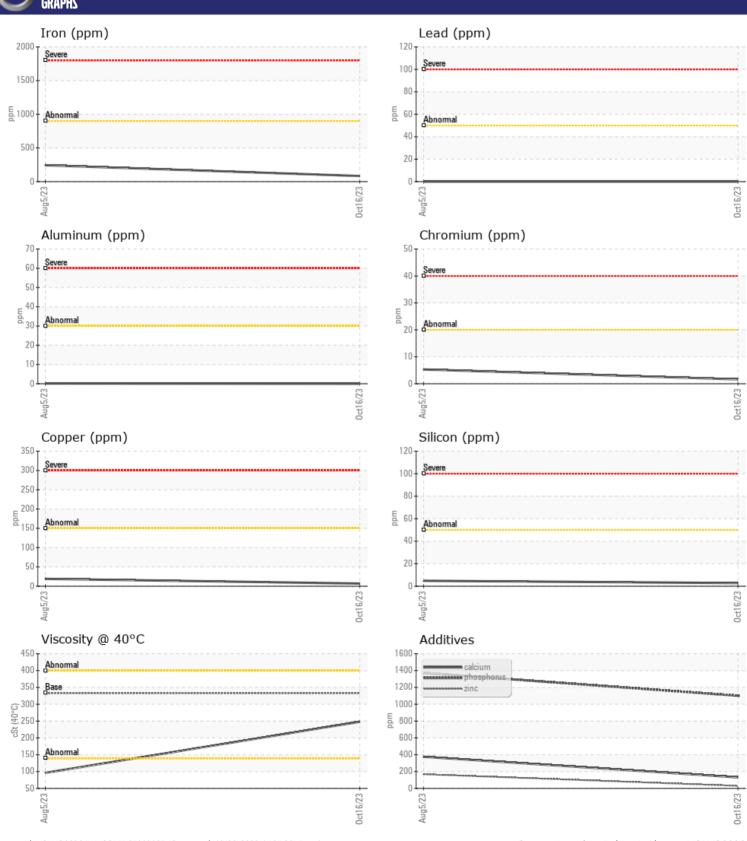

## CONSTRUCTION EQUIPMENT VOLVO A25G 752747 - BOGIE/CENTER AXLE

Sample No: VCP412054

Oil Type: VOLVO PREMIUM GEAR OIL 85W-140 GL-5

Job No:

| CVMDIE        | INFORMATION |             |               |      |
|---------------|-------------|-------------|---------------|------|
|               | INFURMATION |             |               |      |
| Sample Number |             | VCP412054   | VCP412764     | <br> |
| Sample Date   |             | 16 Oct 2023 | 05 Aug 2023   | <br> |
| Machine Hours |             | 823         | 518           | <br> |
| Oil Hours     |             | 0           | 0             | <br> |
| Oil Changed   |             | Not Changd  | Changed       | <br> |
| Sample Status |             | NORMAL      | ATTENTION     | <br> |
|               |             |             |               |      |
| OIL CON       | NITION      |             |               |      |
|               |             | -240        | A 06.2        |      |
| Visc @ 40°C   | cSt         | <b>248</b>  | <b>△</b> 96.2 | <br> |
| VOLVO         |             |             |               |      |
| CONTAN        | MINATION    |             |               |      |
| Silicon       | ppm         | <b>3</b>    | <b>5</b>      | <br> |
| Sodium        | ppm         | <b>□</b> <1 | <b>1</b> <1   | <br> |
| Potassium     | ppm         | <b>1</b>    | <b>4</b>      | <br> |
| rotassium     | ррпп        | •           | <u> </u>      |      |
| VOLVO         |             |             |               |      |
| WEAR N        | METALS      |             |               |      |
| Iron          | ppm         | ■83         | <b>243</b>    | <br> |
| Copper        | ppm         | <b>■7</b>   | <b>1</b> 9    | <br> |
| Lead          | ppm         | <b>■</b> 0  | □0            | <br> |
| Tin           | ppm         | <b>0</b>    | <b>-</b> <1   | <br> |
| Aluminum      | ppm         | ■0          | <1            | <br> |
| Chromium      | ppm         | 2           | 5             | <br> |
| Molybdenum    | ppm         | <b>2</b>    |               | <br> |
| Nickel        | ppm         | <u> </u>    | 12            | <br> |
| Titanium      | ppm         | 0           | 0             | <br> |
| Silver        | ppm         | 0           | 0             | <br> |
| Manganese     | ppm         | ■4          | <b>1</b> 2    | <br> |
| Vanadium      | ppm         | 0           | 0             | <br> |
|               |             |             |               |      |
| VOLVO         | IFC         |             |               |      |
| ADDITIV       | 152         |             |               |      |
| Calcium       | ppm         | <b>131</b>  | ■376          | <br> |
| Magnesium     | ppm         | <b>■</b> 0  | 0             | <br> |
| Zinc          | ppm         | 30          | <b>168</b>    | <br> |
| Phosphorus    | ppm         | <b>1101</b> | <b>1371</b>   | <br> |
| Barium        | ppm         | ■0          | <b>0</b>      | <br> |
| Boron         | ppm         | <b>189</b>  | <b>294</b>    | <br> |
|               |             |             |               |      |

## Diagnosis

Resample at the next service interval to monitor. All component wear rates are normal. There is no indication of any contamination in the oil. The condition of the oil is acceptable for the time in service.