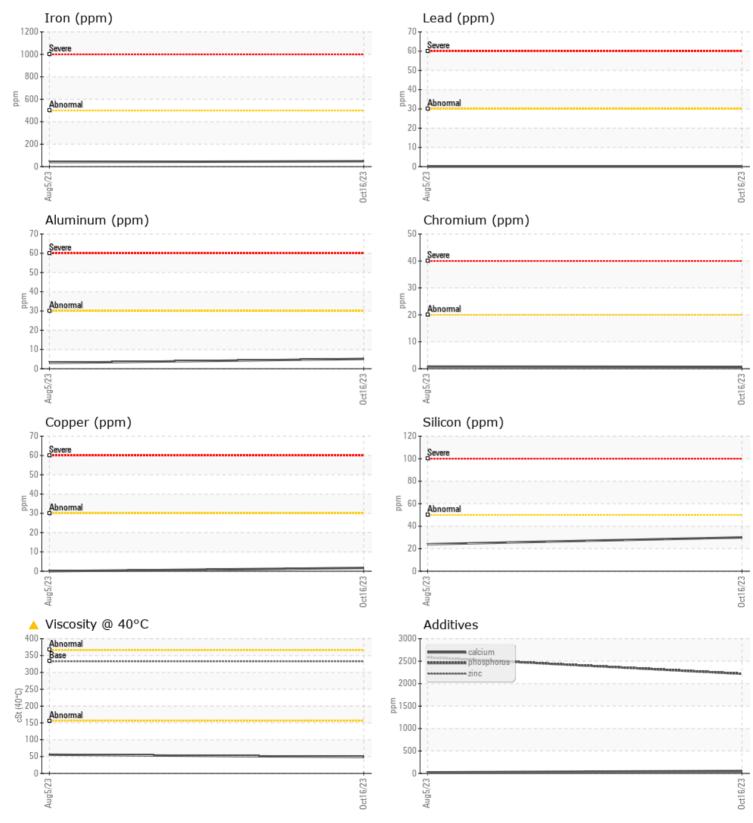

### Sample No: VCP412046

VOLVO PREMIUM GEAR OIL 85W-140 GL-5

Job No:

|                      |            | 1           |               |      |
|----------------------|------------|-------------|---------------|------|
| Sample Number        |            | VCP412046   | VCP412763     | <br> |
| Sample Date          |            | 16 Oct 2023 | 05 Aug 2023   | <br> |
| Machine Hours        |            | 823         | 518           | <br> |
| Oil Hours            |            | 0           | 0             | <br> |
| Oil Changed          |            | Changed     | Not Changd    | <br> |
| Sample Status        |            | ATTENTION   | ATTENTION     | <br> |
|                      |            |             |               |      |
| OIL CON              | DITION     |             |               |      |
| Visc @ 40°C          | cSt        | 48.5        | 55.7          | <br> |
| VISC @ 40 C          | CSL        | 40.5        |               | <br> |
| VOLVO                |            |             |               | <br> |
| CONTAM               | MINATION   |             |               |      |
| Silicon              | ppm        | 30          | 24            | <br> |
| Sodium               | ppm        | 3           | 1             | <br> |
| Potassium            | ppm        | 2           | 0             | <br> |
|                      |            |             |               |      |
| WEAR M               | IETALS     |             |               |      |
| Iron                 | ppm        | 48          | <b>4</b> 0    | <br> |
| Copper               | ppm        | 2           | 0             | <br> |
| Lead                 | ppm        | 0           | 0             | <br> |
| Tin                  | ppm        | ■<1         | 0             | <br> |
| Aluminum             | ppm        | 5           | 3             | <br> |
| Chromium             | ppm        | <1          | <1            | <br> |
| Molybdenum           | ppm        | 5           | <1            | <br> |
| Nickel               | ppm        | <b></b> <1  | 0             | <br> |
| Titanium             | ppm        | 0           | 0             | <br> |
| Silver               | ppm        | 0           | 6             | <br> |
| Manganese            | ppm        | <b>1</b>    | <b></b> < 1   | <br> |
| Vanadium             | ppm        | 0           | 0             | <br> |
|                      |            |             |               |      |
|                      | /ES        |             |               | <br> |
| Calcium              |            | 55          | 24            | <br> |
| Magnesium            | ppm        | 3           | 0             | <br> |
| Zinc                 | ppm        | 34          | <1            | <br> |
| ZITIC                | ppm        |             |               |      |
| Phoenhorus           | nnm        |             |               |      |
| Phosphorus<br>Barium | ppm<br>ppm | 2219<br>0   | □ 2584<br>□ 0 | <br> |

# **CONSTRUCTION EQUIPMENT**

GRAPHS

VOLVO

Report Id: VOLVO0096 [WUSCAR] 05983899 (Generated: 10/24/2023 14:05:06) Rev: 1

Contact/Location: Robert LaPlante - VOLVO0096