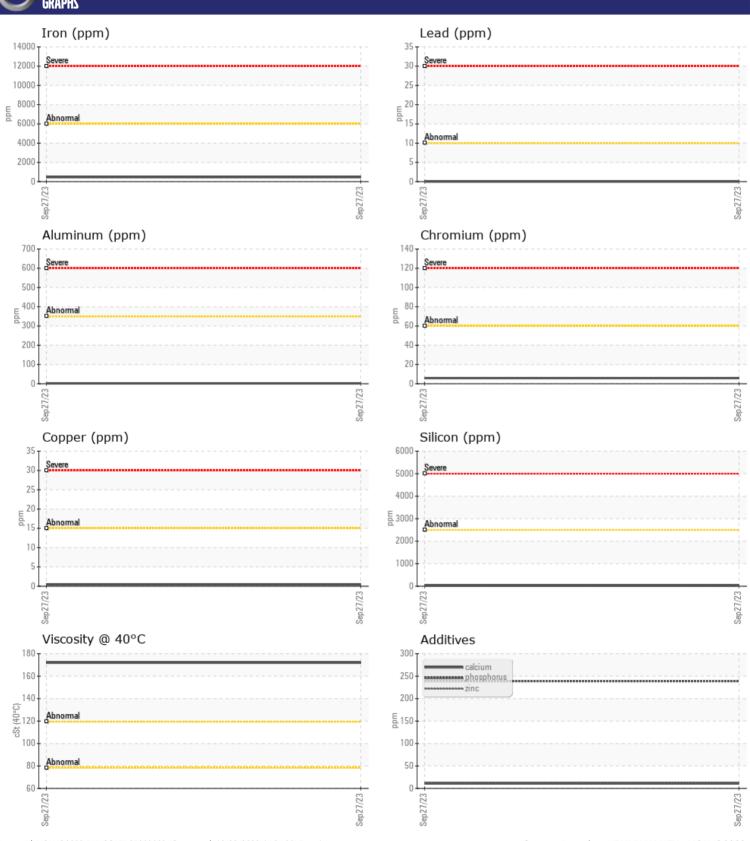

## CONSTRUCTION EQUIPMENT VOLVO EC220EL 314414 - REAR RIGHT FINAL DRIVE

Sample No: VCP425827
Oil Type: NOT GIVEN

Job No:

| VOLVO         |              |               |      |  |
|---------------|--------------|---------------|------|--|
|               | E INFORMATIO | N .           |      |  |
| Sample Number |              | VCP425827     | <br> |  |
| Sample Date   |              | 27 Sep 2023   | <br> |  |
| Machine Hours |              | 2019          | <br> |  |
| Oil Hours     |              | 0             | <br> |  |
| Oil Changed   |              | Changed       | <br> |  |
| Sample Status |              | NORMAL        | <br> |  |
| Sample Status |              | NORMAL        |      |  |
| VOLVO         |              |               |      |  |
| OIL CON       | DITION       |               |      |  |
| Visc @ 40°C   | cSt          | <b>172</b>    | <br> |  |
|               |              |               |      |  |
| LUNTAR        | MINATION     |               |      |  |
|               |              |               |      |  |
| Silicon       | ppm          | ■28           | <br> |  |
| Sodium        | ppm          | <b>■</b> <1   | <br> |  |
| Potassium     | ppm          | <b>12</b>     | <br> |  |
| VOLVO         |              |               |      |  |
| WEAR N        | METALS       |               |      |  |
| Iron          | ppm          | ■461          | <br> |  |
| Copper        | ppm          | <b>■</b> <1   | <br> |  |
| Lead          | ppm          | ■0            | <br> |  |
| Tin           | ppm          | <b>■</b> 0    | <br> |  |
| Aluminum      | ppm          | ■1            | <br> |  |
| Chromium      | ppm          | <b>6</b>      | <br> |  |
| Molybdenum    | ppm          | 1             | <br> |  |
| Nickel        | ppm          | <b>2</b>      | <br> |  |
| Titanium      | ppm          | <b>■&lt;1</b> | <br> |  |
| Silver        | ppm          | 0             | <br> |  |
| Manganese     | ppm          | 8             | <br> |  |
| Vanadium      | ppm          | 0             | <br> |  |
|               |              |               | <br> |  |
| ADDITIV       | VES          |               |      |  |
| Calcium       | ppm          | 11            | <br> |  |
| Magnesium     | ppm          | 1             | <br> |  |
| Zinc          | ppm          | 13            | <br> |  |
| Phosphorus    | ppm          | 239           | <br> |  |
| Barium        | ppm          | 0             | <br> |  |
| Boron         | ppm          | 0             | <br> |  |
|               |              |               |      |  |

## Diagnosis

Resample at the next service interval to monitor. All component wear rates are normal. There is no indication of any contamination in the oil. The condition of the oil is acceptable for the time in service.