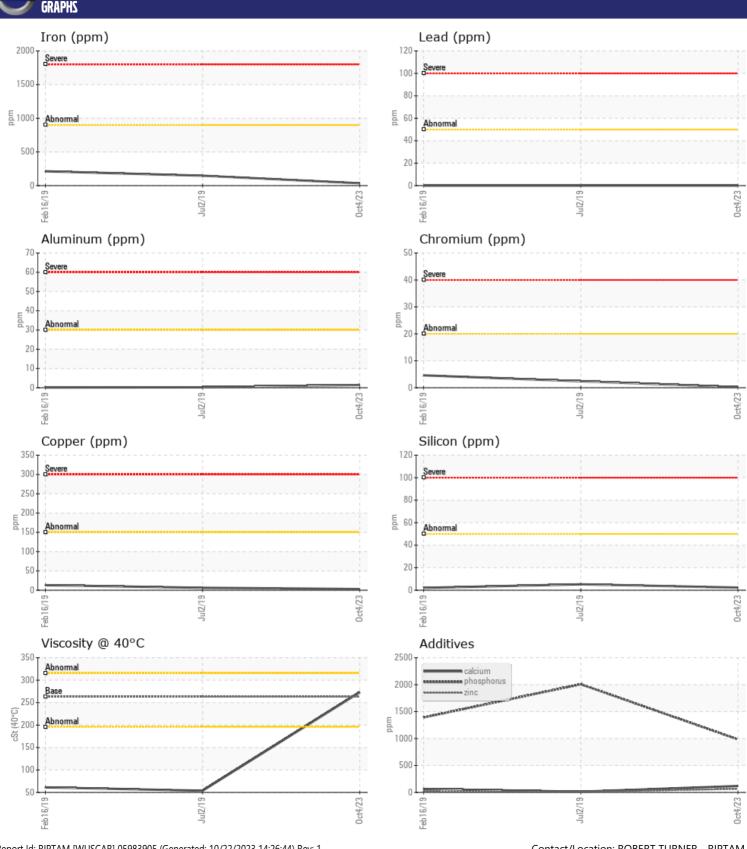

# CONSTRUCTION EQUIPMENT VOLVO A30G 742143 - BOGIE/CENTER AXLE

Sample No: VCP429229

**Oil Type:** GEAR OIL SAE 80W140

Job No:

| VOLVO         | E INFORMATION |               |               |             |  |
|---------------|---------------|---------------|---------------|-------------|--|
|               |               |               |               |             |  |
| Sample Number |               | VCP429229     | VCP244152     | VCP241116   |  |
| Sample Date   |               | 04 Oct 2023   | 02 Jul 2019   | 16 Feb 2019 |  |
| Machine Hours |               | 5468          | 1246          | 592         |  |
| Oil Hours     |               | 0             | 0             | 0           |  |
| Oil Changed   |               | Changed       | Changed       | Changed     |  |
| Sample Status |               | NORMAL        | NORMAL        | ABNORMAL    |  |
|               |               |               |               |             |  |
| OIL CON       | INITION       |               |               |             |  |
|               |               | -272          |               |             |  |
| Visc @ 40°C   | cSt           | <b>273</b>    | <b>□</b> 53.8 | 61.2        |  |
| VOLVO         |               |               |               |             |  |
| CONTAI        | MINATION      |               |               |             |  |
| Silicon       | ppm           | <b>2</b>      | <b>5</b>      | <b>2</b>    |  |
| Sodium        | ppm           | ■0            | 4             | <b>4</b>    |  |
| Potassium     | ppm           | <b>1</b>      | <b>1</b> 2    | <b>1</b> 2  |  |
|               | le le · · ·   |               |               |             |  |
| VOLVO         |               |               |               |             |  |
| WŁAK I        | METALS        |               |               |             |  |
| Iron          | ppm           | ■35           | <b>147</b>    | <b>213</b>  |  |
| Copper        | ppm           | <b>■</b> 3    | <b>6</b>      | <b>1</b> 3  |  |
| Lead          | ppm           | <b>0</b>      | <b>0</b>      | <b>0</b>    |  |
| Tin           | ppm           | <b>■</b> 0    | <b>-</b> <1   | <b>0</b>    |  |
| Aluminum      | ppm           | <b>1</b>      | < 1           | < 1         |  |
| Chromium      | ppm           | <b>■&lt;1</b> | 2             | <b>5</b>    |  |
| Molybdenum    | ppm           | <b>■3</b>     | <1            | 2           |  |
| Nickel        | ppm           | <b>■&lt;1</b> | <b>-</b> <1   | <b>3</b>    |  |
| Titanium      | ppm           | 0             | 0             | 0           |  |
| Silver        | ppm           | 0             | <1            | 0           |  |
| Manganese     | ppm           | <b>■&lt;1</b> | 4             | 13          |  |
| Vanadium      | ppm           | 0             | <1            | 0           |  |
|               |               |               |               |             |  |
| ADDITI        | VES           |               |               |             |  |
| Calcium       | ppm           | <b>119</b>    | 13            | 64          |  |
| Magnesium     | ppm           | <b>21</b>     | 0             | 0           |  |
| Zinc          | ppm           | <b>65</b>     | 7             | 15          |  |
| Phosphorus    | ppm           | <b>■</b> 984  | 2007          | 1390        |  |
| Barium        | ppm           | ■0            | 0             | 0           |  |
| Boron         |               | <b>■</b> 178  | 231           | 183         |  |
| Boron         | ppm           | □178          | 231           | 183         |  |